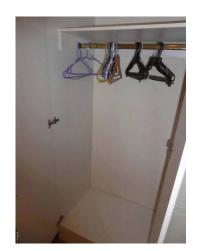

### Bedroom 1

| Room                                    | Description          | Comment                                     |
|-----------------------------------------|----------------------|---------------------------------------------|
| Doors & Frames + Door Furniture         | 27. Doorframe        | White painted frame                         |
|                                         | 28. Door             | White painted 4 panel wooden door -paint    |
|                                         |                      | yellowing slightly on reverse               |
|                                         | 29. Furniture        | Brass lever arm and plate reverse has       |
|                                         |                      | wooden plinth with 2 x double brass hooks   |
|                                         |                      | -1 is broken.                               |
| Windows & Frames, Sills, Keys, Curtains | 30. Window           | 2 panel window full openers both sides      |
| & Poles                                 |                      |                                             |
|                                         | 31. Frame and Sill   | White painted wooden with white wooden      |
|                                         |                      | sill.                                       |
|                                         | 32. Furniture        | Mustard coloured metal lever arm plate      |
|                                         |                      | and S/S lock key on sill                    |
|                                         | 33. Decoration       | Wire with white net curtains. Light brown   |
|                                         |                      | and white spot patterned blind beaded       |
|                                         |                      | pulley.                                     |
| Ceiling                                 | 34. Ceiling          | White painted                               |
| Light Fittings                          | 35. Fittings         | White rose to cream shade bulb working      |
| Walls & Skirtings                       | 36. Walls            | Painted cream -Number of rubs marks -       |
|                                         |                      | RHS o/paint marks across M/L and L/L        |
|                                         |                      | RHS. Repair mark LHS. Rear RHS scuff        |
|                                         |                      | line M/L.                                   |
|                                         | 37. Skirting         | White painted wooden with brass doorstop    |
|                                         |                      | black end.                                  |
| Floor                                   | 38. Flooring         | Short pile fawn stippled carpet             |
| Plugs & Sockets                         | 39. Sockets          | 2 x Double white plated                     |
|                                         | 40. Switches         | 1 x Single white plated                     |
| 200                                     | 41. Telephone socket | Single white plated                         |
| Miscellaneous                           | 42. Radiators        | White single caps on both, thermostat       |
|                                         | 10 P 1               | RHS.                                        |
|                                         | 43. Bed.             | Single bed with mattress large stain marks  |
|                                         |                      | towards base fire label seen, sliding doors |
|                                         |                      | to storage space under. New mattress        |
|                                         | AA Carbanal          | protector in packaging on bed.              |
|                                         | 44. Cupboard.        | Cream painted wooden with double            |
|                                         |                      | fronted doors inside metal hanging rail.    |
|                                         |                      | under 2 drawers. Scuffs on inside robe      |
|                                         |                      | walls.                                      |

Scuffs/rubs RHS

Repair mark LHS

Flooring

Flooring

Stain marks on top side of mattress

Robe

Landlord Initials ————

Reference: Property Address: Date of Inventory: Prepared for: JS001C004547/1 2 Bed inventory Wednesday 22nd August 2018 Private

Marks inside robe walls

Tenant Initials ————

Landlord Initials —