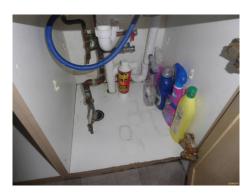

| Tenant Initials   |  |
|-------------------|--|
| Landlord Initials |  |

|                    | 101. Unit 2                          | Single drawer with cutlery tray - 8 sharp knives, 1 large knife sharpener, 1 carving fork, 1 ladle, 2 can openers, 2 bottle openers, 1 potato peeler, over single cupboard.  |
|--------------------|--------------------------------------|------------------------------------------------------------------------------------------------------------------------------------------------------------------------------|
|                    | 102. Unit 3                          | False front over single cupboard door has light scuffs/chips to front, no shelf, pipework for sink, stoptap, grey hosing and cleaning materials. Kickboard has chips across. |
|                    | 103. Unit 4                          | Single drawer.                                                                                                                                                               |
|                    | 104. Unit 5                          | Single drawer.                                                                                                                                                               |
|                    | 105. Unit 6                          | Single drawer Over single cupboard with single shelf                                                                                                                         |
| Worktops           | 106. Worktop                         | Green and black stippled formica                                                                                                                                             |
| Cooker             | 107. Hob                             | Zanussi built in 4 gas ring white hob and trivet                                                                                                                             |
|                    | 108. Oven                            | Zanussi built in with 1 roasting tray, 2 x wire racks. Door glass and base clean - Some grease marks on side walls.                                                          |
|                    | 109. Hood.                           | Extractor and lights working.                                                                                                                                                |
| Fridges & Freezers | 110. Fridge freezer -Fridge          | Hotpoint white fronted. Inside 3 white fronted shelves over 2 salad drawers. 3 full trays in the door.                                                                       |
|                    | 111. Fridge freezer - Freezer.       | 3 full drawers.                                                                                                                                                              |
| Sink               | 112. Sink                            | Leisure cream melamine single bowl and drainer. 2 x cream taps to single mixer-Base of sink has light marks                                                                  |
| Miscellaneous      | 113. Radiator                        | White double caps on both                                                                                                                                                    |
|                    | 114. Smoke alarm                     | White casing sounder working.                                                                                                                                                |
|                    | 115. Chopping board.                 | Green patterned glass chopping board                                                                                                                                         |
|                    | 116. Carbon Monoxide alarm           | BG white casing sounder working on LHS rear wall.                                                                                                                            |
|                    | 117. Boiler control.                 | Potterton grey plastic casing LHS wall.                                                                                                                                      |
|                    | 118. New items for start of tenancy. | Kettle, 2 slice toaster, 4 piece patterned dinnerware set (D/P, S/P, Mugs, Bowls), 4 small tumblers, 16 piece cutlery set, 2 saucepans, 1 frypan.                            |
|                    |                                      |                                                                                                                                                                              |

Mould base window edges

Under sink unit

W/machine

Soap tray

Inner seal stained

Landlord Initials ———

New kettle

New toaster