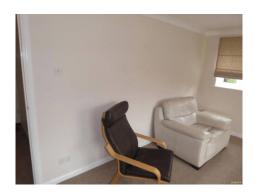

# Lounge

| Room                                           | Description                                | Comment                                                            |
|------------------------------------------------|--------------------------------------------|--------------------------------------------------------------------|
| Doors & Frames + Door Furniture                | 45. Doorframe/Threshold                    | White painted frame                                                |
| Doors & Frames + Door Furniture                | 46. Door                                   | White painted 4 panel wooden door.                                 |
|                                                | 47. Furniture                              | Brass lever arm and plate                                          |
| Window & Frama Silla Vava Curtain &            | 48. Window                                 | 2 x 2 panel window full openers both                               |
| Window & Frame, Sills, Keys, Curtain & Pole(s) | 48. Willdow                                | sides, 1 x 3 panel with full openers                               |
| r ole(s)                                       |                                            | LHS/RHS                                                            |
|                                                | 49. Frame and Sill                         | White painted wooden with white wooden                             |
|                                                |                                            | sill                                                               |
|                                                | 50. Furniture                              | Mustard coloured metal lever arm plate and S/S lock 2 keys present |
|                                                | 51. Decoration                             | Light brown and white spot patterned blind                         |
|                                                |                                            | with metal beaded pulleys and metal                                |
|                                                |                                            | brackets.                                                          |
| Ceiling                                        | 52. Ceiling                                | White painted                                                      |
| Light Fittings                                 | 53. Fittings                               | White rose to conical cream shade bulb working                     |
| Walls & Skirtings                              | 54. Coving                                 | White painted                                                      |
|                                                | 55. Walls                                  | Painted cream.                                                     |
|                                                | 56. Skirting                               | White painted wooden with brass doorstop                           |
|                                                |                                            | with black end.                                                    |
| Floor                                          | 57. Flooring                               | Short pile fawn stippled carpet - 2 small                          |
|                                                |                                            | spot marks inside LHS from entrance.                               |
| Plugs & Sockets                                | 58. Sockets                                | 4 x Double white plated                                            |
|                                                | 59. Telephone point.                       | Single white plated                                                |
|                                                | 60. TV/multi media point                   | Single white plated                                                |
|                                                | 61. Switches                               | 1 x Single white plated                                            |
| Furniture                                      | 62. Armchair                               | Old cream leather chair, covers                                    |
|                                                |                                            | aged/marked cracking.                                              |
|                                                | 63. Chair                                  | Light wooden base with brown leather                               |
|                                                | 64 GI T T I                                | covering.                                                          |
|                                                | 64. Side Table                             | Cream coloured.                                                    |
|                                                | 65. Coffee table                           | Light wooden with shelf under                                      |
|                                                | 66. Table and Chairs                       | Wooden table light chips to side on top                            |
|                                                |                                            | with varnish worn in a number of places                            |
|                                                |                                            | LHS. 4 matching wooden chairs with                                 |
|                                                |                                            | scuffs to rear frame and one seat heavily                          |
|                                                |                                            | scuffed to base.                                                   |
|                                                | 67. Note                                   | Sofa pictured to be removed for start of tenancy.                  |
| Miscellaneous                                  | 68. Radiator.                              | White double caps on both                                          |
|                                                | 69. Thermostat.                            | Honeywell white plastic casing.                                    |
|                                                | 70. Info pack 1 Instruction manuals        | As pictured.                                                       |
|                                                | 71. Info pack 2 - Safety certificates etc. | As pictured.                                                       |
|                                                | 71. Into pack 2 Surety confidences etc.    | Tio protured.                                                      |

| Tenant Initials   |  |
|-------------------|--|
| Landlord Initials |  |

Lounge

Lounge

Lounge

Lounge

Flooring

Flooring

Landlord Initials ————

Spot marks

Armchair

Covering on armchair perishing

Armchair

Covering on armchair perishing

White side table

Landlord Initials ———

Coffee table