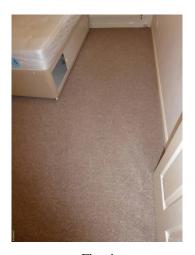

### Bedroom 1

| Room                                    | Description          | Comment                                     |
|-----------------------------------------|----------------------|---------------------------------------------|
| Doors & Frames + Door Furniture         | 27. Doorframe        | White painted frame                         |
|                                         | 28. Door             | White painted 4 panel wooden door -paint    |
|                                         |                      | yellowing slightly on reverse               |
|                                         | 29. Furniture        | Brass lever arm and plate reverse has       |
|                                         |                      | wooden plinth with 2 x double brass hooks   |
|                                         |                      | -1 is broken.                               |
| Windows & Frames, Sills, Keys, Curtains | 30. Window           | 2 panel window full openers both sides      |
| & Poles                                 |                      |                                             |
|                                         | 31. Frame and Sill   | White painted wooden with white wooden      |
|                                         |                      | sill.                                       |
|                                         | 32. Furniture        | Mustard coloured metal lever arm plate      |
|                                         |                      | and S/S lock key on sill                    |
|                                         | 33. Decoration       | Wire with white net curtains. Light brown   |
|                                         |                      | and white spot patterned blind beaded       |
|                                         |                      | pulley.                                     |
| Ceiling                                 | 34. Ceiling          | White painted                               |
| Light Fittings                          | 35. Fittings         | White rose to cream shade bulb working      |
| Walls & Skirtings                       | 36. Walls            | Painted cream -Number of rubs marks -       |
|                                         |                      | RHS o/paint marks across M/L and L/L        |
|                                         |                      | RHS. Repair mark LHS. Rear RHS scuff        |
|                                         |                      | line M/L.                                   |
|                                         | 37. Skirting         | White painted wooden with brass doorstop    |
|                                         |                      | black end.                                  |
| Floor                                   | 38. Flooring         | Short pile fawn stippled carpet             |
| Plugs & Sockets                         | 39. Sockets          | 2 x Double white plated                     |
|                                         | 40. Switches         | 1 x Single white plated                     |
| 200                                     | 41. Telephone socket | Single white plated                         |
| Miscellaneous                           | 42. Radiators        | White single caps on both, thermostat       |
|                                         | 10 P 1               | RHS.                                        |
|                                         | 43. Bed.             | Single bed with mattress large stain marks  |
|                                         |                      | towards base fire label seen, sliding doors |
|                                         |                      | to storage space under. New mattress        |
|                                         | AA Carbanal          | protector in packaging on bed.              |
|                                         | 44. Cupboard.        | Cream painted wooden with double            |
|                                         |                      | fronted doors inside metal hanging rail.    |
|                                         |                      | under 2 drawers. Scuffs on inside robe      |
|                                         |                      | walls.                                      |

| Tenant Initials   |  |
|-------------------|--|
| Landlord Initials |  |

Bedroom 1

Bedroom 1

Overpaint marks RHS

Bedroom 1

Bedroom 1

Overpaint marks RHS

Landlord Initials —

Scuffs/rubs RHS

Repair mark LHS

Flooring

Flooring

Stain marks on top side of mattress

Robe

Landlord Initials ————

Reference: Property Address: Date of Inventory: Prepared for: JS001C004547/1 2 Bed inventory Wednesday 22nd August 2018 Private