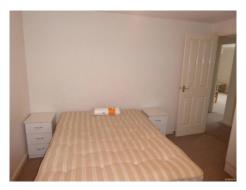

### Bedroom 1

| Room                                    | Description          | Comment                                     |
|-----------------------------------------|----------------------|---------------------------------------------|
| Doors & Frames + Door Furniture         | 27. Doorframe        | White painted frame                         |
|                                         | 28. Door             | White painted 4 panel wooden door -paint    |
|                                         |                      | yellowing slightly on reverse               |
|                                         | 29. Furniture        | Brass lever arm and plate reverse has       |
|                                         |                      | wooden plinth with 2 x double brass hooks   |
|                                         |                      | -1 is broken.                               |
| Windows & Frames, Sills, Keys, Curtains | 30. Window           | 2 panel window full openers both sides      |
| & Poles                                 |                      |                                             |
|                                         | 31. Frame and Sill   | White painted wooden with white wooden      |
|                                         |                      | sill.                                       |
|                                         | 32. Furniture        | Mustard coloured metal lever arm plate      |
|                                         |                      | and S/S lock key on sill                    |
|                                         | 33. Decoration       | Wire with white net curtains. Light brown   |
|                                         |                      | and white spot patterned blind beaded       |
|                                         |                      | pulley.                                     |
| Ceiling                                 | 34. Ceiling          | White painted                               |
| Light Fittings                          | 35. Fittings         | White rose to cream shade bulb working      |
| Walls & Skirtings                       | 36. Walls            | Painted cream -Number of rubs marks -       |
|                                         |                      | RHS o/paint marks across M/L and L/L        |
|                                         |                      | RHS. Repair mark LHS. Rear RHS scuff        |
|                                         |                      | line M/L.                                   |
|                                         | 37. Skirting         | White painted wooden with brass doorstop    |
|                                         |                      | black end.                                  |
| Floor                                   | 38. Flooring         | Short pile fawn stippled carpet             |
| Plugs & Sockets                         | 39. Sockets          | 2 x Double white plated                     |
|                                         | 40. Switches         | 1 x Single white plated                     |
| 200                                     | 41. Telephone socket | Single white plated                         |
| Miscellaneous                           | 42. Radiators        | White single caps on both, thermostat       |
|                                         | 10 P 1               | RHS.                                        |
|                                         | 43. Bed.             | Single bed with mattress large stain marks  |
|                                         |                      | towards base fire label seen, sliding doors |
|                                         |                      | to storage space under. New mattress        |
|                                         | AA Carbanal          | protector in packaging on bed.              |
|                                         | 44. Cupboard.        | Cream painted wooden with double            |
|                                         |                      | fronted doors inside metal hanging rail.    |
|                                         |                      | under 2 drawers. Scuffs on inside robe      |
|                                         |                      | walls.                                      |

| Tenant Initials   |  |
|-------------------|--|
| Landlord Initials |  |

Bedroom 1

Bedroom 1

Overpaint marks RHS

Bedroom 1

Bedroom 1

Overpaint marks RHS

Landlord Initials —