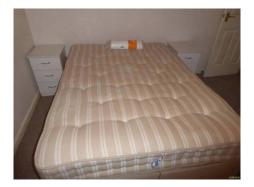

### Bedroom 1

| Room                                    | Description          | Comment                                     |
|-----------------------------------------|----------------------|---------------------------------------------|
| Doors & Frames + Door Furniture         | 27. Doorframe        | White painted frame                         |
|                                         | 28. Door             | White painted 4 panel wooden door -paint    |
|                                         |                      | yellowing slightly on reverse               |
|                                         | 29. Furniture        | Brass lever arm and plate reverse has       |
|                                         |                      | wooden plinth with 2 x double brass hooks   |
|                                         |                      | -1 is broken.                               |
| Windows & Frames, Sills, Keys, Curtains | 30. Window           | 2 panel window full openers both sides      |
| & Poles                                 |                      |                                             |
|                                         | 31. Frame and Sill   | White painted wooden with white wooden      |
|                                         |                      | sill.                                       |
|                                         | 32. Furniture        | Mustard coloured metal lever arm plate      |
|                                         |                      | and S/S lock key on sill                    |
|                                         | 33. Decoration       | Wire with white net curtains. Light brown   |
|                                         |                      | and white spot patterned blind beaded       |
|                                         |                      | pulley.                                     |
| Ceiling                                 | 34. Ceiling          | White painted                               |
| Light Fittings                          | 35. Fittings         | White rose to cream shade bulb working      |
| Walls & Skirtings                       | 36. Walls            | Painted cream -Number of rubs marks -       |
|                                         |                      | RHS o/paint marks across M/L and L/L        |
|                                         |                      | RHS. Repair mark LHS. Rear RHS scuff        |
|                                         |                      | line M/L.                                   |
|                                         | 37. Skirting         | White painted wooden with brass doorstop    |
|                                         |                      | black end.                                  |
| Floor                                   | 38. Flooring         | Short pile fawn stippled carpet             |
| Plugs & Sockets                         | 39. Sockets          | 2 x Double white plated                     |
|                                         | 40. Switches         | 1 x Single white plated                     |
| 200                                     | 41. Telephone socket | Single white plated                         |
| Miscellaneous                           | 42. Radiators        | White single caps on both, thermostat       |
|                                         | 10 P 1               | RHS.                                        |
|                                         | 43. Bed.             | Single bed with mattress large stain marks  |
|                                         |                      | towards base fire label seen, sliding doors |
|                                         |                      | to storage space under. New mattress        |
|                                         | AA Carbanal          | protector in packaging on bed.              |
|                                         | 44. Cupboard.        | Cream painted wooden with double            |
|                                         |                      | fronted doors inside metal hanging rail.    |
|                                         |                      | under 2 drawers. Scuffs on inside robe      |
|                                         |                      | walls.                                      |

Scuffs/rubs RHS

Repair mark LHS

Flooring

Flooring

Stain marks on top side of mattress

Robe

Landlord Initials ————

Reference: Property Address: Date of Inventory: Prepared for: JS001C004547/1 2 Bed inventory Wednesday 22nd August 2018 Private