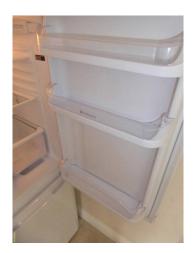

|         |
|                             |                                 |         |
|                             |                                 |         |
|                             |                                 |         |
|                             |                                 |         |
|                             |                                 |         |
|                             |                                 |         |
|                             |                                 |         |





Microwave oven door glass



Inside microwave



Boiler



Cooker hood filter



Hob



Oven

Landlord Initials ———





Oven door glass



Inside oven



Grill tray



Oven wall



Oven base



Oven wall

Landlord Initials ————





F/F



Fridge door



Scuffs RHS



Fridge



Freezer



Scuffs RHS

Landlord Initials —

Reference: Property Address: Date of Inventory: Prepared for:

**Tenant Initials** 

**Landlord Initials** 

JS001C004547/1 2 Bed inventory Wednesday 22nd August 2018 Private



# **Kitchen Additional pictures 2**

| Room | Description | Comment |       |
|------|-------------|---------|-------|
| Koon | Description | Comment |       |
|      |             |         |       |
|      |             |         |       |
|      |             |         |       |
|      |             |         |       |
|      |             |         |       |
|      |             |         |       |
|      |             |         |       |
|      |             |         |       |
|      |             |         |       |
|      |