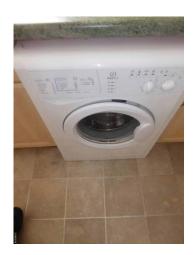

### Kitchen

| Doom                                           | Description               | Comment                                                                                                                                                  |
|------------------------------------------------|---------------------------|----------------------------------------------------------------------------------------------------------------------------------------------------------|
| Room Doors & Frames + Door Furniture           | Description 72. Doorframe |                                                                                                                                                          |
| Doors & Frames + Door Furniture                |                           | White painted frame                                                                                                                                      |
|                                                | 73. Door                  | White painted 4 panel wooden door                                                                                                                        |
|                                                | 74. Furniture             | Brass lever arm and plate                                                                                                                                |
| Window & Frame, Sills, Keys, Curtain & Pole(s) | 75. Windows               | 3 panel window full openers RHS/LHS.                                                                                                                     |
|                                                | 76. Frame and Sill        | White painted wooden with white tiled sill - mould marks edge of w/frame.                                                                                |
|                                                | 77. Furniture             | Mustard coloured metal lever arm plate<br>and S/S lock, single key, with one arm<br>LHS base Brown coloured                                              |
|                                                | 78. Decoration            | White fabric roller blind white beaded pulley to metal bracket                                                                                           |
| Ceiling                                        | 79. Ceiling               | White painted.                                                                                                                                           |
| Lighting                                       | 80. Fittings              | Metal rose to opaque glass shade bulb working                                                                                                            |
| Walls & Skirtings                              | 81. Walls                 | Painted cream to white tiling with green relief tile across and above worktop -Seires of light marks rear LHS M/L, then light scuffsand a chip RHS wall. |
|                                                | 82. Skirting              | White painted wooden.                                                                                                                                    |
| Floor                                          | 83. Flooring              | Fawn stippled linoleum.                                                                                                                                  |
| Plugs & Sockets                                | 84. Sockets               | 3 x Double white plated                                                                                                                                  |
|                                                | 85. Fuse plates           | 6 x white plated                                                                                                                                         |
|                                                | 86. Switches              | 1 x Single white plated                                                                                                                                  |
| Appliances                                     | 87. Washing machine       | Indesit WIXL143 soap tray stain marks and inner seal stained.                                                                                            |
|                                                | 88. Kettle                | White cased U/T                                                                                                                                          |
|                                                | 89. Toaster               | White casing 2 slice U/T                                                                                                                                 |
|                                                | 90. Boiler                | White Potterton Suprema                                                                                                                                  |
|                                                | 91. Microwave             | White Sharp R206 with glass plate intact.                                                                                                                |
| Units & Drawers                                | 92. Units                 | Light wooden fronts with metal handles and white inners.                                                                                                 |
|                                                | 93. Wall units            | From LHS                                                                                                                                                 |
|                                                | 94. Unit 1                | Front for Boiler                                                                                                                                         |
|                                                | 95. Unit 2                | Single with a single shelf with numerous scuff marks to rear walls.                                                                                      |
|                                                | 96. Unit 3                | Single with a single shelf with scuff marks to rear walls                                                                                                |
|                                                | 97. Unit 4                | Front for hood                                                                                                                                           |
|                                                | 98. Unit 5                | Single with single shelf scuffs to rear walls.                                                                                                           |
|                                                | 99. Floor units from LHS  | From LHS                                                                                                                                                 |
|                                                | 100. Unit 1               | Single drawer over single cupboard with single shelf.                                                                                                    |
|                                                |                           |                                                                                                                                                          |

Mould base window edges

Under sink unit

W/machine

Soap tray

Inner seal stained

Landlord Initials ———

New kettle

New toaster