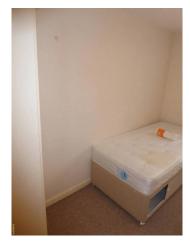

### Bedroom 1

| Room                                    | Description          | Comment                                     |
|-----------------------------------------|----------------------|---------------------------------------------|
| Doors & Frames + Door Furniture         | 27. Doorframe        | White painted frame                         |
|                                         | 28. Door             | White painted 4 panel wooden door -paint    |
|                                         |                      | yellowing slightly on reverse               |
|                                         | 29. Furniture        | Brass lever arm and plate reverse has       |
|                                         |                      | wooden plinth with 2 x double brass hooks   |
|                                         |                      | -1 is broken.                               |
| Windows & Frames, Sills, Keys, Curtains | 30. Window           | 2 panel window full openers both sides      |
| & Poles                                 |                      |                                             |
|                                         | 31. Frame and Sill   | White painted wooden with white wooden      |
|                                         |                      | sill.                                       |
|                                         | 32. Furniture        | Mustard coloured metal lever arm plate      |
|                                         |                      | and S/S lock key on sill                    |
|                                         | 33. Decoration       | Wire with white net curtains. Light brown   |
|                                         |                      | and white spot patterned blind beaded       |
|                                         |                      | pulley.                                     |
| Ceiling                                 | 34. Ceiling          | White painted                               |
| Light Fittings                          | 35. Fittings         | White rose to cream shade bulb working      |
| Walls & Skirtings                       | 36. Walls            | Painted cream -Number of rubs marks -       |
|                                         |                      | RHS o/paint marks across M/L and L/L        |
|                                         |                      | RHS. Repair mark LHS. Rear RHS scuff        |
|                                         |                      | line M/L.                                   |
|                                         | 37. Skirting         | White painted wooden with brass doorstop    |
|                                         |                      | black end.                                  |
| Floor                                   | 38. Flooring         | Short pile fawn stippled carpet             |
| Plugs & Sockets                         | 39. Sockets          | 2 x Double white plated                     |
|                                         | 40. Switches         | 1 x Single white plated                     |
| 200                                     | 41. Telephone socket | Single white plated                         |
| Miscellaneous                           | 42. Radiators        | White single caps on both, thermostat       |
|                                         | 10 P 1               | RHS.                                        |
|                                         | 43. Bed.             | Single bed with mattress large stain marks  |
|                                         |                      | towards base fire label seen, sliding doors |
|                                         |                      | to storage space under. New mattress        |
|                                         | AA Carbanal          | protector in packaging on bed.              |
|                                         | 44. Cupboard.        | Cream painted wooden with double            |
|                                         |                      | fronted doors inside metal hanging rail.    |
|                                         |                      | under 2 drawers. Scuffs on inside robe      |
|                                         |                      | walls.                                      |

| Tenant Initials   |  |
|-------------------|--|
| Landlord Initials |  |

Bedroom 1

Bedroom 1

Overpaint marks RHS

Bedroom 1

Bedroom 1

Overpaint marks RHS

Landlord Initials —