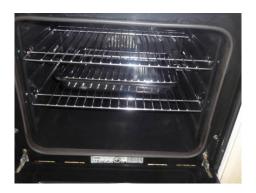

### Kitchen

| Doom                                           | Description               | Comment                                                                                                                                                  |
|------------------------------------------------|---------------------------|----------------------------------------------------------------------------------------------------------------------------------------------------------|
| Room Doors & Frames + Door Furniture           | Description 72. Doorframe |                                                                                                                                                          |
| Doors & Frames + Door Furniture                |                           | White painted frame                                                                                                                                      |
|                                                | 73. Door                  | White painted 4 panel wooden door                                                                                                                        |
|                                                | 74. Furniture             | Brass lever arm and plate                                                                                                                                |
| Window & Frame, Sills, Keys, Curtain & Pole(s) | 75. Windows               | 3 panel window full openers RHS/LHS.                                                                                                                     |
|                                                | 76. Frame and Sill        | White painted wooden with white tiled sill - mould marks edge of w/frame.                                                                                |
|                                                | 77. Furniture             | Mustard coloured metal lever arm plate<br>and S/S lock, single key, with one arm<br>LHS base Brown coloured                                              |
|                                                | 78. Decoration            | White fabric roller blind white beaded pulley to metal bracket                                                                                           |
| Ceiling                                        | 79. Ceiling               | White painted.                                                                                                                                           |
| Lighting                                       | 80. Fittings              | Metal rose to opaque glass shade bulb working                                                                                                            |
| Walls & Skirtings                              | 81. Walls                 | Painted cream to white tiling with green relief tile across and above worktop -Seires of light marks rear LHS M/L, then light scuffsand a chip RHS wall. |
|                                                | 82. Skirting              | White painted wooden.                                                                                                                                    |
| Floor                                          | 83. Flooring              | Fawn stippled linoleum.                                                                                                                                  |
| Plugs & Sockets                                | 84. Sockets               | 3 x Double white plated                                                                                                                                  |
|                                                | 85. Fuse plates           | 6 x white plated                                                                                                                                         |
|                                                | 86. Switches              | 1 x Single white plated                                                                                                                                  |
| Appliances                                     | 87. Washing machine       | Indesit WIXL143 soap tray stain marks and inner seal stained.                                                                                            |
|                                                | 88. Kettle                | White cased U/T                                                                                                                                          |
|                                                | 89. Toaster               | White casing 2 slice U/T                                                                                                                                 |
|                                                | 90. Boiler                | White Potterton Suprema                                                                                                                                  |
|                                                | 91. Microwave             | White Sharp R206 with glass plate intact.                                                                                                                |
| Units & Drawers                                | 92. Units                 | Light wooden fronts with metal handles and white inners.                                                                                                 |
|                                                | 93. Wall units            | From LHS                                                                                                                                                 |
|                                                | 94. Unit 1                | Front for Boiler                                                                                                                                         |
|                                                | 95. Unit 2                | Single with a single shelf with numerous scuff marks to rear walls.                                                                                      |
|                                                | 96. Unit 3                | Single with a single shelf with scuff marks to rear walls                                                                                                |
|                                                | 97. Unit 4                | Front for hood                                                                                                                                           |
|                                                | 98. Unit 5                | Single with single shelf scuffs to rear walls.                                                                                                           |
|                                                | 99. Floor units from LHS  | From LHS                                                                                                                                                 |
|                                                | 100. Unit 1               | Single drawer over single cupboard with single shelf.                                                                                                    |
|                                                |                           |                                                                                                                                                          |

| Tenant Initials   |  |
|-------------------|--|
| Landlord Initials |  |

|                    | 101. Unit 2                          | Single drawer with cutlery tray - 8 sharp knives, 1 large knife sharpener, 1 carving fork, 1 ladle, 2 can openers, 2 bottle openers, 1 potato peeler, over single cupboard.  |
|--------------------|--------------------------------------|------------------------------------------------------------------------------------------------------------------------------------------------------------------------------|
|                    | 102. Unit 3                          | False front over single cupboard door has light scuffs/chips to front, no shelf, pipework for sink, stoptap, grey hosing and cleaning materials. Kickboard has chips across. |
|                    | 103. Unit 4                          | Single drawer.                                                                                                                                                               |
|                    | 104. Unit 5                          | Single drawer.                                                                                                                                                               |
|                    | 105. Unit 6                          | Single drawer Over single cupboard with single shelf                                                                                                                         |
| Worktops           | 106. Worktop                         | Green and black stippled formica                                                                                                                                             |
| Cooker             | 107. Hob                             | Zanussi built in 4 gas ring white hob and trivet                                                                                                                             |
|                    | 108. Oven                            | Zanussi built in with 1 roasting tray, 2 x wire racks. Door glass and base clean - Some grease marks on side walls.                                                          |
|                    | 109. Hood.                           | Extractor and lights working.                                                                                                                                                |
| Fridges & Freezers | 110. Fridge freezer -Fridge          | Hotpoint white fronted. Inside 3 white fronted shelves over 2 salad drawers. 3 full trays in the door.                                                                       |
|                    | 111. Fridge freezer - Freezer.       | 3 full drawers.                                                                                                                                                              |
| Sink               | 112. Sink                            | Leisure cream melamine single bowl and drainer. 2 x cream taps to single mixer-Base of sink has light marks                                                                  |
| Miscellaneous      | 113. Radiator                        | White double caps on both                                                                                                                                                    |
|                    | 114. Smoke alarm                     | White casing sounder working.                                                                                                                                                |
|                    | 115. Chopping board.                 | Green patterned glass chopping board                                                                                                                                         |
|                    | 116. Carbon Monoxide alarm           | BG white casing sounder working on LHS rear wall.                                                                                                                            |
|                    | 117. Boiler control.                 | Potterton grey plastic casing LHS wall.                                                                                                                                      |
|                    | 118. New items for start of tenancy. | Kettle, 2 slice toaster, 4 piece patterned dinnerware set (D/P, S/P, Mugs, Bowls), 4 small tumblers, 16 piece cutlery set, 2 saucepans, 1 frypan.                            |
|                    |                                      |                                                                                                                                                                              |