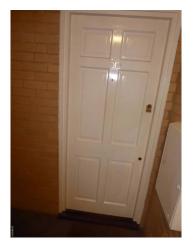

# Frontage and Hall

| Room                            | Description            | Comment                                                                     |
|---------------------------------|------------------------|-----------------------------------------------------------------------------|
| Doors & Frames + Door Furniture | 9. Doorframe/Threshold | White painted wooden frame with light                                       |
|                                 |                        | chips LHS/RHS to front. Wooden stained                                      |
|                                 |                        | threshold.                                                                  |
|                                 | 10. Door               | White painted 6 panel wooden door light                                     |
|                                 |                        | chip to front base RHS.                                                     |
|                                 | 11. Furniture          | Brass No 56 plate, spyhole, yale lock and                                   |
|                                 |                        | plate, Mortice lock. Reverse has brass                                      |
|                                 |                        | spyhole, yale assembly, twist lock, sliding                                 |
|                                 | 10. 14.                | bolt and chain                                                              |
|                                 | 12. Mat                | Brown coir mat outside and brown and                                        |
| Ceiling                         | 13. Ceiling            | black patterned inside White painted -marks by smoke alarms                 |
| Light Fittings                  | 14. Fittings           | White rose to cream shade bulb working                                      |
| Walls & Skirtings               | 15. Coving             | White painted                                                               |
| vi uno co okirenigo             | 16. Walls              | Painted cream - light scuffs L/L LHS then                                   |
|                                 | 101 (1, 411)           | again far RHS and RHS, light chips on                                       |
|                                 |                        | angles.                                                                     |
|                                 | 17. Skirting           | White painted wooden with brass doorstop                                    |
|                                 | Ç                      | black end                                                                   |
| Floor                           | 18. Flooring           | Short pile fawn stippled carpet                                             |
| Plugs & Sockets                 | 19. Sockets            | 1 x Single white plated                                                     |
|                                 | 20. Switches           | 2 x Single white plated                                                     |
|                                 | 21. Isolator switch    | Single white plated                                                         |
| Miscellaneous                   | 22. Radiator           | White double caps on both T/stat on                                         |
|                                 | 23. Smoke alarms.      | 2 x White casing both sounders working.                                     |
|                                 | 24. Airing Cupboard.   | White wooden frame, Double plain white                                      |
|                                 |                        | painted wooden doors, with scuffs L/L on                                    |
|                                 |                        | both sides, brass twist lock. Inside Heatrae                                |
|                                 |                        | Sadia Megaflow lagged cylinder with assoc pipework and fuse plates, slatted |
|                                 |                        | wooden shelf. Food recycle caddy,                                           |
|                                 |                        | dustpan and brush, purple cased Vacuum                                      |
|                                 |                        | and attachments.                                                            |
|                                 | 25. Fuse box.          | Hagar Fuse box wall mounted                                                 |
|                                 | 26. Entry phone.       | White plastic casing U/T                                                    |
|                                 |                        | r r r r r r r r r r r r r r r r r r r                                       |

| Tenant Initials   |  |
|-------------------|--|
| Landlord Initials |  |

Flat entrance

Hall

Hall

Chip on door

Hall

Hall

Tenant Initials \_\_\_\_\_