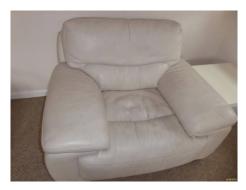

# Lounge

| Room                                           | Description                                | Comment                                                            |
|------------------------------------------------|--------------------------------------------|--------------------------------------------------------------------|
| Doors & Frames + Door Furniture                | 45. Doorframe/Threshold                    | White painted frame                                                |
| Doors & Frames + Door Furniture                | 46. Door                                   | White painted 4 panel wooden door.                                 |
|                                                | 47. Furniture                              | Brass lever arm and plate                                          |
| Window & Frama Silla Vava Curtain &            | 48. Window                                 | 2 x 2 panel window full openers both                               |
| Window & Frame, Sills, Keys, Curtain & Pole(s) | 48. Willdow                                | sides, 1 x 3 panel with full openers                               |
| r ole(s)                                       |                                            | LHS/RHS                                                            |
|                                                | 49. Frame and Sill                         | White painted wooden with white wooden                             |
|                                                |                                            | sill                                                               |
|                                                | 50. Furniture                              | Mustard coloured metal lever arm plate and S/S lock 2 keys present |
|                                                | 51. Decoration                             | Light brown and white spot patterned blind                         |
|                                                |                                            | with metal beaded pulleys and metal                                |
|                                                |                                            | brackets.                                                          |
| Ceiling                                        | 52. Ceiling                                | White painted                                                      |
| Light Fittings                                 | 53. Fittings                               | White rose to conical cream shade bulb working                     |
| Walls & Skirtings                              | 54. Coving                                 | White painted                                                      |
|                                                | 55. Walls                                  | Painted cream.                                                     |
|                                                | 56. Skirting                               | White painted wooden with brass doorstop                           |
|                                                |                                            | with black end.                                                    |
| Floor                                          | 57. Flooring                               | Short pile fawn stippled carpet - 2 small                          |
|                                                |                                            | spot marks inside LHS from entrance.                               |
| Plugs & Sockets                                | 58. Sockets                                | 4 x Double white plated                                            |
|                                                | 59. Telephone point.                       | Single white plated                                                |
|                                                | 60. TV/multi media point                   | Single white plated                                                |
|                                                | 61. Switches                               | 1 x Single white plated                                            |
| Furniture                                      | 62. Armchair                               | Old cream leather chair, covers                                    |
|                                                |                                            | aged/marked cracking.                                              |
|                                                | 63. Chair                                  | Light wooden base with brown leather                               |
|                                                | 64 GI T T I                                | covering.                                                          |
|                                                | 64. Side Table                             | Cream coloured.                                                    |
|                                                | 65. Coffee table                           | Light wooden with shelf under                                      |
|                                                | 66. Table and Chairs                       | Wooden table light chips to side on top                            |
|                                                |                                            | with varnish worn in a number of places                            |
|                                                |                                            | LHS. 4 matching wooden chairs with                                 |
|                                                |                                            | scuffs to rear frame and one seat heavily                          |
|                                                |                                            | scuffed to base.                                                   |
|                                                | 67. Note                                   | Sofa pictured to be removed for start of tenancy.                  |
| Miscellaneous                                  | 68. Radiator.                              | White double caps on both                                          |
|                                                | 69. Thermostat.                            | Honeywell white plastic casing.                                    |
|                                                | 70. Info pack 1 Instruction manuals        | As pictured.                                                       |
|                                                | 71. Info pack 2 - Safety certificates etc. | As pictured.                                                       |
|                                                | 71. Into pack 2 Surety confidences etc.    | Tio protured.                                                      |

Spot marks

Armchair

Covering on armchair perishing

Armchair

Covering on armchair perishing

White side table

Landlord Initials ———

Coffee table