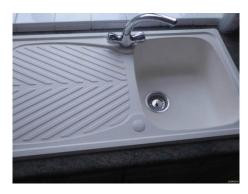

### Kitchen

| Doom                                           | Description               | Comment                                                                                                                                                  |
|------------------------------------------------|---------------------------|----------------------------------------------------------------------------------------------------------------------------------------------------------|
| Room Doors & Frames + Door Furniture           | Description 72. Doorframe |                                                                                                                                                          |
| Doors & Frames + Door Furniture                |                           | White painted frame                                                                                                                                      |
|                                                | 73. Door                  | White painted 4 panel wooden door                                                                                                                        |
|                                                | 74. Furniture             | Brass lever arm and plate                                                                                                                                |
| Window & Frame, Sills, Keys, Curtain & Pole(s) | 75. Windows               | 3 panel window full openers RHS/LHS.                                                                                                                     |
|                                                | 76. Frame and Sill        | White painted wooden with white tiled sill - mould marks edge of w/frame.                                                                                |
|                                                | 77. Furniture             | Mustard coloured metal lever arm plate<br>and S/S lock, single key, with one arm<br>LHS base Brown coloured                                              |
|                                                | 78. Decoration            | White fabric roller blind white beaded pulley to metal bracket                                                                                           |
| Ceiling                                        | 79. Ceiling               | White painted.                                                                                                                                           |
| Lighting                                       | 80. Fittings              | Metal rose to opaque glass shade bulb working                                                                                                            |
| Walls & Skirtings                              | 81. Walls                 | Painted cream to white tiling with green relief tile across and above worktop -Seires of light marks rear LHS M/L, then light scuffsand a chip RHS wall. |
|                                                | 82. Skirting              | White painted wooden.                                                                                                                                    |
| Floor                                          | 83. Flooring              | Fawn stippled linoleum.                                                                                                                                  |
| Plugs & Sockets                                | 84. Sockets               | 3 x Double white plated                                                                                                                                  |
|                                                | 85. Fuse plates           | 6 x white plated                                                                                                                                         |
|                                                | 86. Switches              | 1 x Single white plated                                                                                                                                  |
| Appliances                                     | 87. Washing machine       | Indesit WIXL143 soap tray stain marks and inner seal stained.                                                                                            |
|                                                | 88. Kettle                | White cased U/T                                                                                                                                          |
|                                                | 89. Toaster               | White casing 2 slice U/T                                                                                                                                 |
|                                                | 90. Boiler                | White Potterton Suprema                                                                                                                                  |
|                                                | 91. Microwave             | White Sharp R206 with glass plate intact.                                                                                                                |
| Units & Drawers                                | 92. Units                 | Light wooden fronts with metal handles and white inners.                                                                                                 |
|                                                | 93. Wall units            | From LHS                                                                                                                                                 |
|                                                | 94. Unit 1                | Front for Boiler                                                                                                                                         |
|                                                | 95. Unit 2                | Single with a single shelf with numerous scuff marks to rear walls.                                                                                      |
|                                                | 96. Unit 3                | Single with a single shelf with scuff marks to rear walls                                                                                                |
|                                                | 97. Unit 4                | Front for hood                                                                                                                                           |
|                                                | 98. Unit 5                | Single with single shelf scuffs to rear walls.                                                                                                           |
|                                                | 99. Floor units from LHS  | From LHS                                                                                                                                                 |
|                                                | 100. Unit 1               | Single drawer over single cupboard with single shelf.                                                                                                    |
|                                                |                           |                                                                                                                                                          |

| Tenant Initials   |  |
|-------------------|--|
| Landlord Initials |  |

|                    | 101. Unit 2                          | Single drawer with cutlery tray - 8 sharp knives, 1 large knife sharpener, 1 carving fork, 1 ladle, 2 can openers, 2 bottle openers, 1 potato peeler, over single cupboard.  |
|--------------------|--------------------------------------|------------------------------------------------------------------------------------------------------------------------------------------------------------------------------|
|                    | 102. Unit 3                          | False front over single cupboard door has light scuffs/chips to front, no shelf, pipework for sink, stoptap, grey hosing and cleaning materials. Kickboard has chips across. |
|                    | 103. Unit 4                          | Single drawer.                                                                                                                                                               |
|                    | 104. Unit 5                          | Single drawer.                                                                                                                                                               |
|                    | 105. Unit 6                          | Single drawer Over single cupboard with single shelf                                                                                                                         |
| Worktops           | 106. Worktop                         | Green and black stippled formica                                                                                                                                             |
| Cooker             | 107. Hob                             | Zanussi built in 4 gas ring white hob and trivet                                                                                                                             |
|                    | 108. Oven                            | Zanussi built in with 1 roasting tray, 2 x wire racks. Door glass and base clean - Some grease marks on side walls.                                                          |
|                    | 109. Hood.                           | Extractor and lights working.                                                                                                                                                |
| Fridges & Freezers | 110. Fridge freezer -Fridge          | Hotpoint white fronted. Inside 3 white fronted shelves over 2 salad drawers. 3 full trays in the door.                                                                       |
|                    | 111. Fridge freezer - Freezer.       | 3 full drawers.                                                                                                                                                              |
| Sink               | 112. Sink                            | Leisure cream melamine single bowl and drainer. 2 x cream taps to single mixer-Base of sink has light marks                                                                  |
| Miscellaneous      | 113. Radiator                        | White double caps on both                                                                                                                                                    |
|                    | 114. Smoke alarm                     | White casing sounder working.                                                                                                                                                |
|                    | 115. Chopping board.                 | Green patterned glass chopping board                                                                                                                                         |
|                    | 116. Carbon Monoxide alarm           | BG white casing sounder working on LHS rear wall.                                                                                                                            |
|                    | 117. Boiler control.                 | Potterton grey plastic casing LHS wall.                                                                                                                                      |
|                    | 118. New items for start of tenancy. | Kettle, 2 slice toaster, 4 piece patterned dinnerware set (D/P, S/P, Mugs, Bowls), 4 small tumblers, 16 piece cutlery set, 2 saucepans, 1 frypan.                            |
|                    |                                      |                                                                                                                                                                              |

| Tenant Initials  |  |
|------------------|--|
| 1 Chant Initials |  |
|                  |  |
|                  |  |

Kitchen

Kitchen

Flooring

Kitchen

Kitchen

Flooring

Sink - light marks in base