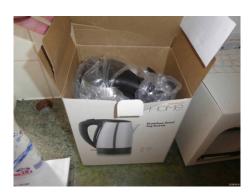

| Tenant Initials   |  |
|-------------------|--|
| Landlord Initials |  |

|                    | 101. Unit 2                          | Single drawer with cutlery tray - 8 sharp knives, 1 large knife sharpener, 1 carving fork, 1 ladle, 2 can openers, 2 bottle openers, 1 potato peeler, over single cupboard.  |
|--------------------|--------------------------------------|------------------------------------------------------------------------------------------------------------------------------------------------------------------------------|
|                    | 102. Unit 3                          | False front over single cupboard door has light scuffs/chips to front, no shelf, pipework for sink, stoptap, grey hosing and cleaning materials. Kickboard has chips across. |
|                    | 103. Unit 4                          | Single drawer.                                                                                                                                                               |
|                    | 104. Unit 5                          | Single drawer.                                                                                                                                                               |
|                    | 105. Unit 6                          | Single drawer Over single cupboard with single shelf                                                                                                                         |
| Worktops           | 106. Worktop                         | Green and black stippled formica                                                                                                                                             |
| Cooker             | 107. Hob                             | Zanussi built in 4 gas ring white hob and trivet                                                                                                                             |
|                    | 108. Oven                            | Zanussi built in with 1 roasting tray, 2 x wire racks. Door glass and base clean - Some grease marks on side walls.                                                          |
|                    | 109. Hood.                           | Extractor and lights working.                                                                                                                                                |
| Fridges & Freezers | 110. Fridge freezer -Fridge          | Hotpoint white fronted. Inside 3 white fronted shelves over 2 salad drawers. 3 full trays in the door.                                                                       |
|                    | 111. Fridge freezer - Freezer.       | 3 full drawers.                                                                                                                                                              |
| Sink               | 112. Sink                            | Leisure cream melamine single bowl and drainer. 2 x cream taps to single mixer-Base of sink has light marks                                                                  |
| Miscellaneous      | 113. Radiator                        | White double caps on both                                                                                                                                                    |
|                    | 114. Smoke alarm                     | White casing sounder working.                                                                                                                                                |
|                    | 115. Chopping board.                 | Green patterned glass chopping board                                                                                                                                         |
|                    | 116. Carbon Monoxide alarm           | BG white casing sounder working on LHS rear wall.                                                                                                                            |
|                    | 117. Boiler control.                 | Potterton grey plastic casing LHS wall.                                                                                                                                      |
|                    | 118. New items for start of tenancy. | Kettle, 2 slice toaster, 4 piece patterned dinnerware set (D/P, S/P, Mugs, Bowls), 4 small tumblers, 16 piece cutlery set, 2 saucepans, 1 frypan.                            |
|                    |                                      |                                                                                                                                                                              |

Mould base window edges

Under sink unit

W/machine

Soap tray

Inner seal stained

Landlord Initials ———

New kettle

New toaster