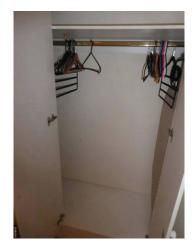

#### **Bedroom 2**

| Doom                                            | Description              | Commont                                                                   |
|-------------------------------------------------|--------------------------|---------------------------------------------------------------------------|
| Room                                            | Description              | Comment White pointed frame                                               |
| Doors & Frames + Door Furniture                 | 147. Doorframe.          | White painted frame                                                       |
|                                                 | 148. Door.               | White painted 4 panel wooden door                                         |
|                                                 | 149. Furniture.          | Brass lever arm and plate. Reverse has                                    |
|                                                 |                          | wooden plinth with 2 x Brass Double                                       |
| Will a Control                                  | 150 W. 1                 | hooks.                                                                    |
| Windows & Frames, Sills, Keys, Curtains & Poles | 150. Window              | 3 panel window full openers LHS/RHS.                                      |
|                                                 | 151. Frame and Sill.     | White painted wooden -recently repainted with white wooden sill           |
|                                                 | 152. Furniture           | Mustard coloured metal lever arm plate and S/S lock key present           |
|                                                 | 153. Decoration          | Wire to white net curtains -newly installed.                              |
|                                                 |                          | Light brown and white spot patterned blind                                |
|                                                 |                          | metal beaded pulley.                                                      |
| Ceiling                                         | 154. Ceiling             | White painted                                                             |
| Light Fittings                                  | 155. Fittings.           | White rose to cream shade bulb working.                                   |
| Walls & Skirtings                               | 156. Walls.              | Painted cream -rub marks L/L across                                       |
|                                                 |                          | facing                                                                    |
|                                                 | 157. Skirting.           | White painted wooden with brass                                           |
|                                                 |                          | doorstop with black end.                                                  |
| Floor                                           | 158. Flooring            | Short pile fawn stippled carpet                                           |
| Plugs & Sockets                                 | 159. Sockets             | 3 x Double white plated                                                   |
|                                                 | 160. Telephone point     | Single white plated                                                       |
|                                                 | 161. TV media point      | Single white plated                                                       |
|                                                 | 162. Switches.           | 1 x Single white plated                                                   |
| Miscellaneous                                   | 163. Radiator.           | White double caps on both Thermostat RHS                                  |
|                                                 | 164. Built in Wardrobes. | White wooden doubles with knob handles.                                   |
|                                                 |                          | Inside LHS white wooden shelf with brass                                  |
|                                                 |                          | coloured metal hanging rail under. Inside                                 |
|                                                 |                          | RHS as per LHS. Ironing board - Metal                                     |
|                                                 |                          | framed with brown spot patterned cover.                                   |
|                                                 | 165. Large drawer unit.  | White wooden unit with metal handles and 5 drawers -usage marks on bases. |
|                                                 | 166. Bedside units.      | 2 x white wooden units with S/S handles,                                  |
|                                                 |                          | each with 3 x drawers -one has some light stains.                         |
|                                                 | 167. Double Bed.         | No bed head, storage space under mattress                                 |
|                                                 |                          | on top, with new white mattress protector                                 |
|                                                 |                          | in packaging and fire label seen.                                         |
|                                                 |                          |                                                                           |

Flooring

Flooring

Robes

Flooring

Bed

LHS double

Tenant Initials \_\_\_\_\_

Landlord Initials ———