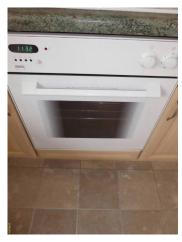

### Kitchen

| Doom                                           | Description               | Comment                                                                                                                                                  |
|------------------------------------------------|---------------------------|----------------------------------------------------------------------------------------------------------------------------------------------------------|
| Room Doors & Frames + Door Furniture           | Description 72. Doorframe |                                                                                                                                                          |
| Doors & Frames + Door Furniture                |                           | White painted frame                                                                                                                                      |
|                                                | 73. Door                  | White painted 4 panel wooden door                                                                                                                        |
|                                                | 74. Furniture             | Brass lever arm and plate                                                                                                                                |
| Window & Frame, Sills, Keys, Curtain & Pole(s) | 75. Windows               | 3 panel window full openers RHS/LHS.                                                                                                                     |
|                                                | 76. Frame and Sill        | White painted wooden with white tiled sill - mould marks edge of w/frame.                                                                                |
|                                                | 77. Furniture             | Mustard coloured metal lever arm plate<br>and S/S lock, single key, with one arm<br>LHS base Brown coloured                                              |
|                                                | 78. Decoration            | White fabric roller blind white beaded pulley to metal bracket                                                                                           |
| Ceiling                                        | 79. Ceiling               | White painted.                                                                                                                                           |
| Lighting                                       | 80. Fittings              | Metal rose to opaque glass shade bulb working                                                                                                            |
| Walls & Skirtings                              | 81. Walls                 | Painted cream to white tiling with green relief tile across and above worktop -Seires of light marks rear LHS M/L, then light scuffsand a chip RHS wall. |
|                                                | 82. Skirting              | White painted wooden.                                                                                                                                    |
| Floor                                          | 83. Flooring              | Fawn stippled linoleum.                                                                                                                                  |
| Plugs & Sockets                                | 84. Sockets               | 3 x Double white plated                                                                                                                                  |
|                                                | 85. Fuse plates           | 6 x white plated                                                                                                                                         |
|                                                | 86. Switches              | 1 x Single white plated                                                                                                                                  |
| Appliances                                     | 87. Washing machine       | Indesit WIXL143 soap tray stain marks and inner seal stained.                                                                                            |
|                                                | 88. Kettle                | White cased U/T                                                                                                                                          |
|                                                | 89. Toaster               | White casing 2 slice U/T                                                                                                                                 |
|                                                | 90. Boiler                | White Potterton Suprema                                                                                                                                  |
|                                                | 91. Microwave             | White Sharp R206 with glass plate intact.                                                                                                                |
| Units & Drawers                                | 92. Units                 | Light wooden fronts with metal handles and white inners.                                                                                                 |
|                                                | 93. Wall units            | From LHS                                                                                                                                                 |
|                                                | 94. Unit 1                | Front for Boiler                                                                                                                                         |
|                                                | 95. Unit 2                | Single with a single shelf with numerous scuff marks to rear walls.                                                                                      |
|                                                | 96. Unit 3                | Single with a single shelf with scuff marks to rear walls                                                                                                |
|                                                | 97. Unit 4                | Front for hood                                                                                                                                           |
|                                                | 98. Unit 5                | Single with single shelf scuffs to rear walls.                                                                                                           |
|                                                | 99. Floor units from LHS  | From LHS                                                                                                                                                 |
|                                                | 100. Unit 1               | Single drawer over single cupboard with single shelf.                                                                                                    |
|                                                |                           |                                                                                                                                                          |

| Tenant Initials   |  |
|-------------------|--|
| Landlord Initials |  |

|                    | 101. Unit 2                          | Single drawer with cutlery tray - 8 sharp knives, 1 large knife sharpener, 1 carving fork, 1 ladle, 2 can openers, 2 bottle openers, 1 potato peeler, over single cupboard.  |
|--------------------|--------------------------------------|------------------------------------------------------------------------------------------------------------------------------------------------------------------------------|
|                    | 102. Unit 3                          | False front over single cupboard door has light scuffs/chips to front, no shelf, pipework for sink, stoptap, grey hosing and cleaning materials. Kickboard has chips across. |
|                    | 103. Unit 4                          | Single drawer.                                                                                                                                                               |
|                    | 104. Unit 5                          | Single drawer.                                                                                                                                                               |
|                    | 105. Unit 6                          | Single drawer Over single cupboard with single shelf                                                                                                                         |
| Worktops           | 106. Worktop                         | Green and black stippled formica                                                                                                                                             |
| Cooker             | 107. Hob                             | Zanussi built in 4 gas ring white hob and trivet                                                                                                                             |
|                    | 108. Oven                            | Zanussi built in with 1 roasting tray, 2 x wire racks. Door glass and base clean - Some grease marks on side walls.                                                          |
|                    | 109. Hood.                           | Extractor and lights working.                                                                                                                                                |
| Fridges & Freezers | 110. Fridge freezer -Fridge          | Hotpoint white fronted. Inside 3 white fronted shelves over 2 salad drawers. 3 full trays in the door.                                                                       |
|                    | 111. Fridge freezer - Freezer.       | 3 full drawers.                                                                                                                                                              |
| Sink               | 112. Sink                            | Leisure cream melamine single bowl and drainer. 2 x cream taps to single mixer-Base of sink has light marks                                                                  |
| Miscellaneous      | 113. Radiator                        | White double caps on both                                                                                                                                                    |
|                    | 114. Smoke alarm                     | White casing sounder working.                                                                                                                                                |
|                    | 115. Chopping board.                 | Green patterned glass chopping board                                                                                                                                         |
|                    | 116. Carbon Monoxide alarm           | BG white casing sounder working on LHS rear wall.                                                                                                                            |
|                    | 117. Boiler control.                 | Potterton grey plastic casing LHS wall.                                                                                                                                      |
|                    | 118. New items for start of tenancy. | Kettle, 2 slice toaster, 4 piece patterned dinnerware set (D/P, S/P, Mugs, Bowls), 4 small tumblers, 16 piece cutlery set, 2 saucepans, 1 frypan.                            |
|                    |                                      |                                                                                                                                                                              |