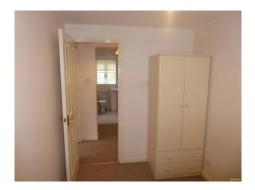

### Bedroom 1

| Room                                    | Description          | Comment                                     |
|-----------------------------------------|----------------------|---------------------------------------------|
| Doors & Frames + Door Furniture         | 27. Doorframe        | White painted frame                         |
|                                         | 28. Door             | White painted 4 panel wooden door -paint    |
|                                         |                      | yellowing slightly on reverse               |
|                                         | 29. Furniture        | Brass lever arm and plate reverse has       |
|                                         |                      | wooden plinth with 2 x double brass hooks   |
|                                         |                      | -1 is broken.                               |
| Windows & Frames, Sills, Keys, Curtains | 30. Window           | 2 panel window full openers both sides      |
| & Poles                                 |                      |                                             |
|                                         | 31. Frame and Sill   | White painted wooden with white wooden      |
|                                         |                      | sill.                                       |
|                                         | 32. Furniture        | Mustard coloured metal lever arm plate      |
|                                         |                      | and S/S lock key on sill                    |
|                                         | 33. Decoration       | Wire with white net curtains. Light brown   |
|                                         |                      | and white spot patterned blind beaded       |
|                                         |                      | pulley.                                     |
| Ceiling                                 | 34. Ceiling          | White painted                               |
| Light Fittings                          | 35. Fittings         | White rose to cream shade bulb working      |
| Walls & Skirtings                       | 36. Walls            | Painted cream -Number of rubs marks -       |
|                                         |                      | RHS o/paint marks across M/L and L/L        |
|                                         |                      | RHS. Repair mark LHS. Rear RHS scuff        |
|                                         |                      | line M/L.                                   |
|                                         | 37. Skirting         | White painted wooden with brass doorstop    |
|                                         |                      | black end.                                  |
| Floor                                   | 38. Flooring         | Short pile fawn stippled carpet             |
| Plugs & Sockets                         | 39. Sockets          | 2 x Double white plated                     |
|                                         | 40. Switches         | 1 x Single white plated                     |
| 200                                     | 41. Telephone socket | Single white plated                         |
| Miscellaneous                           | 42. Radiators        | White single caps on both, thermostat       |
|                                         | 10 P 1               | RHS.                                        |
|                                         | 43. Bed.             | Single bed with mattress large stain marks  |
|                                         |                      | towards base fire label seen, sliding doors |
|                                         |                      | to storage space under. New mattress        |
|                                         | AA Carbanal          | protector in packaging on bed.              |
|                                         | 44. Cupboard.        | Cream painted wooden with double            |
|                                         |                      | fronted doors inside metal hanging rail.    |
|                                         |                      | under 2 drawers. Scuffs on inside robe      |
|                                         |                      | walls.                                      |

Marks inside robe walls

Tenant Initials ————

Landlord Initials —