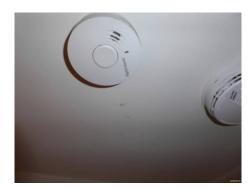

| Tenant Initials   |  |
|-------------------|--|
| Landlord Initials |  |

Keys

Gas

Kitchen alarm

Water

Electric

2 Alarms in hall

Landlord Initials ———