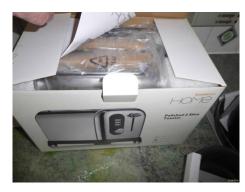

| Tenant Initials   |  |
|-------------------|--|
| Landlord Initials |  |

|                    | 101. Unit 2                          | Single drawer with cutlery tray - 8 sharp knives, 1 large knife sharpener, 1 carving fork, 1 ladle, 2 can openers, 2 bottle openers, 1 potato peeler, over single cupboard.  |
|--------------------|--------------------------------------|------------------------------------------------------------------------------------------------------------------------------------------------------------------------------|
|                    | 102. Unit 3                          | False front over single cupboard door has light scuffs/chips to front, no shelf, pipework for sink, stoptap, grey hosing and cleaning materials. Kickboard has chips across. |
|                    | 103. Unit 4                          | Single drawer.                                                                                                                                                               |
|                    | 104. Unit 5                          | Single drawer.                                                                                                                                                               |
|                    | 105. Unit 6                          | Single drawer Over single cupboard with single shelf                                                                                                                         |
| Worktops           | 106. Worktop                         | Green and black stippled formica                                                                                                                                             |
| Cooker             | 107. Hob                             | Zanussi built in 4 gas ring white hob and trivet                                                                                                                             |
|                    | 108. Oven                            | Zanussi built in with 1 roasting tray, 2 x wire racks. Door glass and base clean - Some grease marks on side walls.                                                          |
|                    | 109. Hood.                           | Extractor and lights working.                                                                                                                                                |
| Fridges & Freezers | 110. Fridge freezer -Fridge          | Hotpoint white fronted. Inside 3 white fronted shelves over 2 salad drawers. 3 full trays in the door.                                                                       |
|                    | 111. Fridge freezer - Freezer.       | 3 full drawers.                                                                                                                                                              |
| Sink               | 112. Sink                            | Leisure cream melamine single bowl and drainer. 2 x cream taps to single mixer-Base of sink has light marks                                                                  |
| Miscellaneous      | 113. Radiator                        | White double caps on both                                                                                                                                                    |
|                    | 114. Smoke alarm                     | White casing sounder working.                                                                                                                                                |
|                    | 115. Chopping board.                 | Green patterned glass chopping board                                                                                                                                         |
|                    | 116. Carbon Monoxide alarm           | BG white casing sounder working on LHS rear wall.                                                                                                                            |
|                    | 117. Boiler control.                 | Potterton grey plastic casing LHS wall.                                                                                                                                      |
|                    | 118. New items for start of tenancy. | Kettle, 2 slice toaster, 4 piece patterned dinnerware set (D/P, S/P, Mugs, Bowls), 4 small tumblers, 16 piece cutlery set, 2 saucepans, 1 frypan.                            |
|                    |                                      |                                                                                                                                                                              |

Mould base window edges

Under sink unit

W/machine

Soap tray

Inner seal stained

Landlord Initials ———

New kettle

New toaster