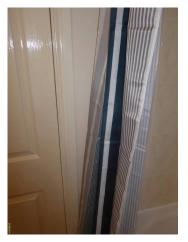

### Bathroom

| Room                                   | Description                  | Comment                                          |
|----------------------------------------|------------------------------|--------------------------------------------------|
| Doors & Frames + Door Furniture        | 120. Doorframe               | White painted frame                              |
|                                        | 121. Door                    | White painted 4 panel wooden door with           |
|                                        |                              | leading edge rubbed back to wood L/L.            |
|                                        | 122. Furniture               | Brass lever arm and plate with twist lock.       |
|                                        |                              | On reverse wooden plinth 2 x double brass        |
|                                        |                              | hooks                                            |
| Window & Frame, Sills, Keys, Curtain & | 123. Window                  | 2 panel window full openers both sides           |
| Pole(s)                                |                              | LHS seal blown pane milky                        |
|                                        | 124. Frame and Sill.         | White painted wooden with cream tiled            |
|                                        |                              | sill.Mould marks base edges.                     |
|                                        | 125. Furniture               | Mustard coloured metal lever arm plate           |
|                                        |                              | and S/S lock key present. One handle is          |
|                                        |                              | brown coloured                                   |
|                                        | 126. Decoration.             | Cream blind with beaded pulley.                  |
| Ceiling                                | 127. Ceiling.                | White painted.                                   |
| Lighting                               | 128. Fittings.               | S/S rim glass stippled shade bulb working        |
| Walls & Skirtings                      | 129. Walls                   | Painted cream to cream tiling with a             |
|                                        |                              | brown/green/pink flower relief tiling -          |
|                                        |                              | some mould/discolouration to grouting            |
|                                        |                              | above bath.                                      |
|                                        | 130. Skirting.               | White painted wooden.                            |
| Floor                                  | 131. Flooring.               | Grey stippled linoleum incomplete round          |
|                                        |                              | toilet and small section in front of basin.      |
| Plugs & Sockets                        | 132. Switches                | Single white rose cord and acorn                 |
| Toilet                                 | 133. Toilet.                 | White L/L Twyford with S/S lever arm             |
|                                        |                              | flush white seat and lid.                        |
| Hand Basin                             | 134. Basin                   | White pedestal basin with 2 x S/S knob           |
|                                        |                              | taps, chain black plug and S/S waste which       |
|                                        |                              | is tarnished. Mould in sealant behind taps.      |
| Bath & Plug                            | 135. Bath.                   | White bath with 2 plastic side handles           |
|                                        |                              | wooden side panel. 2 x S/S knob taps             |
|                                        |                              | Single mixer chain broken and black plug,        |
|                                        |                              | S/S waste. Mould marks in sealant behind         |
|                                        |                              | taps.                                            |
| Shower                                 | 136. Shower                  | Bristan with T bar controls, hosing to           |
|                                        |                              | fixture and shower rose.                         |
|                                        | 137. Bath screen             | Chrome frame and plain glass panel.              |
| N                                      | 138. Shower curtain          | Mulit coloured strip patterned curtain.          |
| Miscellaneous                          | 139. Radiator.               | White single caps on both with thermostat on RHS |
|                                        | 140. Mirror.                 | Oblong plain                                     |
|                                        | 141. Toilet roll holder      | Wooden with roll on                              |
|                                        | 142. Toilet Brush and holder | White plastic                                    |
|                                        | 143. Towel rail.             | White plastic.                                   |
|                                        | 173. TOWCITAII.              | winte plastic.                                   |

Light marks in bath sealant

Light mould marks in bath sealant

Bath screen

Shower hosing

Shower rose

Shower curtain

Landlord Initials ———

Reverse of door