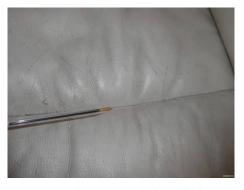

# Lounge

| Room                                           | Description                                | Comment                                                            |
|------------------------------------------------|--------------------------------------------|--------------------------------------------------------------------|
| Doors & Frames + Door Furniture                | 45. Doorframe/Threshold                    | White painted frame                                                |
| Doors & Frames + Door Furniture                | 46. Door                                   | White painted 4 panel wooden door.                                 |
|                                                | 47. Furniture                              | Brass lever arm and plate                                          |
| Window & Frama Silla Vava Curtain &            | 48. Window                                 | 2 x 2 panel window full openers both                               |
| Window & Frame, Sills, Keys, Curtain & Pole(s) | 48. Willdow                                | sides, 1 x 3 panel with full openers                               |
| r ole(s)                                       |                                            | LHS/RHS                                                            |
|                                                | 49. Frame and Sill                         | White painted wooden with white wooden                             |
|                                                |                                            | sill                                                               |
|                                                | 50. Furniture                              | Mustard coloured metal lever arm plate and S/S lock 2 keys present |
|                                                | 51. Decoration                             | Light brown and white spot patterned blind                         |
|                                                |                                            | with metal beaded pulleys and metal                                |
|                                                |                                            | brackets.                                                          |
| Ceiling                                        | 52. Ceiling                                | White painted                                                      |
| Light Fittings                                 | 53. Fittings                               | White rose to conical cream shade bulb working                     |
| Walls & Skirtings                              | 54. Coving                                 | White painted                                                      |
|                                                | 55. Walls                                  | Painted cream.                                                     |
|                                                | 56. Skirting                               | White painted wooden with brass doorstop                           |
|                                                |                                            | with black end.                                                    |
| Floor                                          | 57. Flooring                               | Short pile fawn stippled carpet - 2 small                          |
|                                                |                                            | spot marks inside LHS from entrance.                               |
| Plugs & Sockets                                | 58. Sockets                                | 4 x Double white plated                                            |
|                                                | 59. Telephone point.                       | Single white plated                                                |
|                                                | 60. TV/multi media point                   | Single white plated                                                |
|                                                | 61. Switches                               | 1 x Single white plated                                            |
| Furniture                                      | 62. Armchair                               | Old cream leather chair, covers                                    |
|                                                |                                            | aged/marked cracking.                                              |
|                                                | 63. Chair                                  | Light wooden base with brown leather                               |
|                                                | 64 GI T T I                                | covering.                                                          |
|                                                | 64. Side Table                             | Cream coloured.                                                    |
|                                                | 65. Coffee table                           | Light wooden with shelf under                                      |
|                                                | 66. Table and Chairs                       | Wooden table light chips to side on top                            |
|                                                |                                            | with varnish worn in a number of places                            |
|                                                |                                            | LHS. 4 matching wooden chairs with                                 |
|                                                |                                            | scuffs to rear frame and one seat heavily                          |
|                                                |                                            | scuffed to base.                                                   |
|                                                | 67. Note                                   | Sofa pictured to be removed for start of tenancy.                  |
| Miscellaneous                                  | 68. Radiator.                              | White double caps on both                                          |
|                                                | 69. Thermostat.                            | Honeywell white plastic casing.                                    |
|                                                | 70. Info pack 1 Instruction manuals        | As pictured.                                                       |
|                                                | 71. Info pack 2 - Safety certificates etc. | As pictured.                                                       |
|                                                | 71. Into pack 2 Surety confidences etc.    | Tio protured.                                                      |

Spot marks

Armchair

Covering on armchair perishing

Armchair

Covering on armchair perishing

White side table

Landlord Initials ———

Coffee table