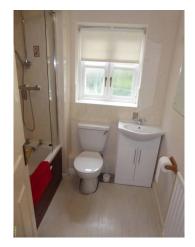

### Bathroom

| Room                                   | Description                  | Comment                                          |
|----------------------------------------|------------------------------|--------------------------------------------------|
| Doors & Frames + Door Furniture        | 120. Doorframe               | White painted frame                              |
|                                        | 121. Door                    | White painted 4 panel wooden door with           |
|                                        |                              | leading edge rubbed back to wood L/L.            |
|                                        | 122. Furniture               | Brass lever arm and plate with twist lock.       |
|                                        |                              | On reverse wooden plinth 2 x double brass        |
|                                        |                              | hooks                                            |
| Window & Frame, Sills, Keys, Curtain & | 123. Window                  | 2 panel window full openers both sides           |
| Pole(s)                                |                              | LHS seal blown pane milky                        |
|                                        | 124. Frame and Sill.         | White painted wooden with cream tiled            |
|                                        |                              | sill.Mould marks base edges.                     |
|                                        | 125. Furniture               | Mustard coloured metal lever arm plate           |
|                                        |                              | and S/S lock key present. One handle is          |
|                                        |                              | brown coloured                                   |
|                                        | 126. Decoration.             | Cream blind with beaded pulley.                  |
| Ceiling                                | 127. Ceiling.                | White painted.                                   |
| Lighting                               | 128. Fittings.               | S/S rim glass stippled shade bulb working        |
| Walls & Skirtings                      | 129. Walls                   | Painted cream to cream tiling with a             |
|                                        |                              | brown/green/pink flower relief tiling -          |
|                                        |                              | some mould/discolouration to grouting            |
|                                        |                              | above bath.                                      |
|                                        | 130. Skirting.               | White painted wooden.                            |
| Floor                                  | 131. Flooring.               | Grey stippled linoleum incomplete round          |
|                                        |                              | toilet and small section in front of basin.      |
| Plugs & Sockets                        | 132. Switches                | Single white rose cord and acorn                 |
| Toilet                                 | 133. Toilet.                 | White L/L Twyford with S/S lever arm             |
|                                        |                              | flush white seat and lid.                        |
| Hand Basin                             | 134. Basin                   | White pedestal basin with 2 x S/S knob           |
|                                        |                              | taps, chain black plug and S/S waste which       |
|                                        |                              | is tarnished. Mould in sealant behind taps.      |
| Bath & Plug                            | 135. Bath.                   | White bath with 2 plastic side handles           |
|                                        |                              | wooden side panel. 2 x S/S knob taps             |
|                                        |                              | Single mixer chain broken and black plug,        |
|                                        |                              | S/S waste. Mould marks in sealant behind         |
|                                        |                              | taps.                                            |
| Shower                                 | 136. Shower                  | Bristan with T bar controls, hosing to           |
|                                        |                              | fixture and shower rose.                         |
|                                        | 137. Bath screen             | Chrome frame and plain glass panel.              |
| N                                      | 138. Shower curtain          | Mulit coloured strip patterned curtain.          |
| Miscellaneous                          | 139. Radiator.               | White single caps on both with thermostat on RHS |
|                                        | 140. Mirror.                 | Oblong plain                                     |
|                                        | 141. Toilet roll holder      | Wooden with roll on                              |
|                                        | 142. Toilet Brush and holder | White plastic                                    |
|                                        | 143. Towel rail.             | White plastic.                                   |
|                                        | 173. TOWCITAII.              | winte plastic.                                   |