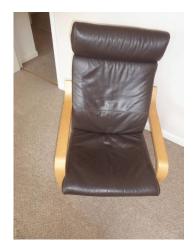

# Lounge

| Room                                           | Description                                | Comment                                                            |
|------------------------------------------------|--------------------------------------------|--------------------------------------------------------------------|
| Doors & Frames + Door Furniture                | 45. Doorframe/Threshold                    | White painted frame                                                |
| Doors & Frames + Door Furniture                | 46. Door                                   | White painted 4 panel wooden door.                                 |
|                                                | 47. Furniture                              | Brass lever arm and plate                                          |
| Window & Frama Silla Vava Curtain &            | 48. Window                                 | 2 x 2 panel window full openers both                               |
| Window & Frame, Sills, Keys, Curtain & Pole(s) | 48. Willdow                                | sides, 1 x 3 panel with full openers                               |
| r ole(s)                                       |                                            | LHS/RHS                                                            |
|                                                | 49. Frame and Sill                         | White painted wooden with white wooden                             |
|                                                |                                            | sill                                                               |
|                                                | 50. Furniture                              | Mustard coloured metal lever arm plate and S/S lock 2 keys present |
|                                                | 51. Decoration                             | Light brown and white spot patterned blind                         |
|                                                |                                            | with metal beaded pulleys and metal                                |
|                                                |                                            | brackets.                                                          |
| Ceiling                                        | 52. Ceiling                                | White painted                                                      |
| Light Fittings                                 | 53. Fittings                               | White rose to conical cream shade bulb working                     |
| Walls & Skirtings                              | 54. Coving                                 | White painted                                                      |
|                                                | 55. Walls                                  | Painted cream.                                                     |
|                                                | 56. Skirting                               | White painted wooden with brass doorstop                           |
|                                                |                                            | with black end.                                                    |
| Floor                                          | 57. Flooring                               | Short pile fawn stippled carpet - 2 small                          |
|                                                |                                            | spot marks inside LHS from entrance.                               |
| Plugs & Sockets                                | 58. Sockets                                | 4 x Double white plated                                            |
|                                                | 59. Telephone point.                       | Single white plated                                                |
|                                                | 60. TV/multi media point                   | Single white plated                                                |
|                                                | 61. Switches                               | 1 x Single white plated                                            |
| Furniture                                      | 62. Armchair                               | Old cream leather chair, covers                                    |
|                                                |                                            | aged/marked cracking.                                              |
|                                                | 63. Chair                                  | Light wooden base with brown leather                               |
|                                                | 64 GI T T I                                | covering.                                                          |
|                                                | 64. Side Table                             | Cream coloured.                                                    |
|                                                | 65. Coffee table                           | Light wooden with shelf under                                      |
|                                                | 66. Table and Chairs                       | Wooden table light chips to side on top                            |
|                                                |                                            | with varnish worn in a number of places                            |
|                                                |                                            | LHS. 4 matching wooden chairs with                                 |
|                                                |                                            | scuffs to rear frame and one seat heavily                          |
|                                                |                                            | scuffed to base.                                                   |
|                                                | 67. Note                                   | Sofa pictured to be removed for start of tenancy.                  |
| Miscellaneous                                  | 68. Radiator.                              | White double caps on both                                          |
|                                                | 69. Thermostat.                            | Honeywell white plastic casing.                                    |
|                                                | 70. Info pack 1 Instruction manuals        | As pictured.                                                       |
|                                                | 71. Info pack 2 - Safety certificates etc. | As pictured.                                                       |
|                                                | 71. Into pack 2 Surety confidences etc.    | Tio protured.                                                      |

Spot marks

Armchair

Covering on armchair perishing

Armchair

Covering on armchair perishing

White side table

Landlord Initials ———

Coffee table