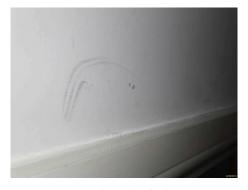

### Bedroom 1

| Room                                    | Description          | Comment                                     |
|-----------------------------------------|----------------------|---------------------------------------------|
| Doors & Frames + Door Furniture         | 27. Doorframe        | White painted frame                         |
|                                         | 28. Door             | White painted 4 panel wooden door -paint    |
|                                         |                      | yellowing slightly on reverse               |
|                                         | 29. Furniture        | Brass lever arm and plate reverse has       |
|                                         |                      | wooden plinth with 2 x double brass hooks   |
|                                         |                      | -1 is broken.                               |
| Windows & Frames, Sills, Keys, Curtains | 30. Window           | 2 panel window full openers both sides      |
| & Poles                                 |                      |                                             |
|                                         | 31. Frame and Sill   | White painted wooden with white wooden      |
|                                         |                      | sill.                                       |
|                                         | 32. Furniture        | Mustard coloured metal lever arm plate      |
|                                         |                      | and S/S lock key on sill                    |
|                                         | 33. Decoration       | Wire with white net curtains. Light brown   |
|                                         |                      | and white spot patterned blind beaded       |
|                                         |                      | pulley.                                     |
| Ceiling                                 | 34. Ceiling          | White painted                               |
| Light Fittings                          | 35. Fittings         | White rose to cream shade bulb working      |
| Walls & Skirtings                       | 36. Walls            | Painted cream -Number of rubs marks -       |
|                                         |                      | RHS o/paint marks across M/L and L/L        |
|                                         |                      | RHS. Repair mark LHS. Rear RHS scuff        |
|                                         |                      | line M/L.                                   |
|                                         | 37. Skirting         | White painted wooden with brass doorstop    |
|                                         |                      | black end.                                  |
| Floor                                   | 38. Flooring         | Short pile fawn stippled carpet             |
| Plugs & Sockets                         | 39. Sockets          | 2 x Double white plated                     |
|                                         | 40. Switches         | 1 x Single white plated                     |
| 200                                     | 41. Telephone socket | Single white plated                         |
| Miscellaneous                           | 42. Radiators        | White single caps on both, thermostat       |
|                                         | 10 P 1               | RHS.                                        |
|                                         | 43. Bed.             | Single bed with mattress large stain marks  |
|                                         |                      | towards base fire label seen, sliding doors |
|                                         |                      | to storage space under. New mattress        |
|                                         | AA Carbanal          | protector in packaging on bed.              |
|                                         | 44. Cupboard.        | Cream painted wooden with double            |
|                                         |                      | fronted doors inside metal hanging rail.    |
|                                         |                      | under 2 drawers. Scuffs on inside robe      |
|                                         |                      | walls.                                      |

| Tenant Initials   |  |
|-------------------|--|
| Landlord Initials |  |

Bedroom 1

Bedroom 1

Overpaint marks RHS

Bedroom 1

Bedroom 1

Overpaint marks RHS

Landlord Initials —

Scuffs/rubs RHS

Repair mark LHS

Flooring

Flooring

Stain marks on top side of mattress

Robe

Landlord Initials ————

Reference: Property Address: Date of Inventory: Prepared for: JS001C004547/1 2 Bed inventory Wednesday 22nd August 2018 Private