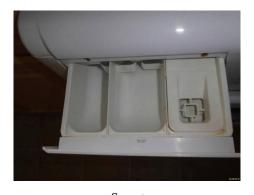

### Kitchen

| Doom                                           | Description               | Comment                                                                                                                                                  |
|------------------------------------------------|---------------------------|----------------------------------------------------------------------------------------------------------------------------------------------------------|
| Room Doors & Frames + Door Furniture           | Description 72. Doorframe |                                                                                                                                                          |
| Doors & Frames + Door Furniture                |                           | White painted frame                                                                                                                                      |
|                                                | 73. Door                  | White painted 4 panel wooden door                                                                                                                        |
|                                                | 74. Furniture             | Brass lever arm and plate                                                                                                                                |
| Window & Frame, Sills, Keys, Curtain & Pole(s) | 75. Windows               | 3 panel window full openers RHS/LHS.                                                                                                                     |
|                                                | 76. Frame and Sill        | White painted wooden with white tiled sill - mould marks edge of w/frame.                                                                                |
|                                                | 77. Furniture             | Mustard coloured metal lever arm plate<br>and S/S lock, single key, with one arm<br>LHS base Brown coloured                                              |
|                                                | 78. Decoration            | White fabric roller blind white beaded pulley to metal bracket                                                                                           |
| Ceiling                                        | 79. Ceiling               | White painted.                                                                                                                                           |
| Lighting                                       | 80. Fittings              | Metal rose to opaque glass shade bulb working                                                                                                            |
| Walls & Skirtings                              | 81. Walls                 | Painted cream to white tiling with green relief tile across and above worktop -Seires of light marks rear LHS M/L, then light scuffsand a chip RHS wall. |
|                                                | 82. Skirting              | White painted wooden.                                                                                                                                    |
| Floor                                          | 83. Flooring              | Fawn stippled linoleum.                                                                                                                                  |
| Plugs & Sockets                                | 84. Sockets               | 3 x Double white plated                                                                                                                                  |
|                                                | 85. Fuse plates           | 6 x white plated                                                                                                                                         |
|                                                | 86. Switches              | 1 x Single white plated                                                                                                                                  |
| Appliances                                     | 87. Washing machine       | Indesit WIXL143 soap tray stain marks and inner seal stained.                                                                                            |
|                                                | 88. Kettle                | White cased U/T                                                                                                                                          |
|                                                | 89. Toaster               | White casing 2 slice U/T                                                                                                                                 |
|                                                | 90. Boiler                | White Potterton Suprema                                                                                                                                  |
|                                                | 91. Microwave             | White Sharp R206 with glass plate intact.                                                                                                                |
| Units & Drawers                                | 92. Units                 | Light wooden fronts with metal handles and white inners.                                                                                                 |
|                                                | 93. Wall units            | From LHS                                                                                                                                                 |
|                                                | 94. Unit 1                | Front for Boiler                                                                                                                                         |
|                                                | 95. Unit 2                | Single with a single shelf with numerous scuff marks to rear walls.                                                                                      |
|                                                | 96. Unit 3                | Single with a single shelf with scuff marks to rear walls                                                                                                |
|                                                | 97. Unit 4                | Front for hood                                                                                                                                           |
|                                                | 98. Unit 5                | Single with single shelf scuffs to rear walls.                                                                                                           |
|                                                | 99. Floor units from LHS  | From LHS                                                                                                                                                 |
|                                                | 100. Unit 1               | Single drawer over single cupboard with single shelf.                                                                                                    |
|                                                |                           |                                                                                                                                                          |

Mould base window edges

Under sink unit

W/machine

Soap tray

Inner seal stained

Landlord Initials ———

New kettle

New toaster