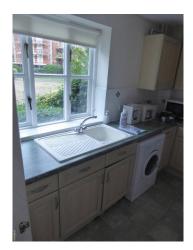

### Kitchen

| Doom                                           | Description               | Comment                                                                                                                                                  |
|------------------------------------------------|---------------------------|----------------------------------------------------------------------------------------------------------------------------------------------------------|
| Room Doors & Frames + Door Furniture           | Description 72. Doorframe |                                                                                                                                                          |
| Doors & Frames + Door Furniture                |                           | White painted frame                                                                                                                                      |
|                                                | 73. Door                  | White painted 4 panel wooden door                                                                                                                        |
|                                                | 74. Furniture             | Brass lever arm and plate                                                                                                                                |
| Window & Frame, Sills, Keys, Curtain & Pole(s) | 75. Windows               | 3 panel window full openers RHS/LHS.                                                                                                                     |
|                                                | 76. Frame and Sill        | White painted wooden with white tiled sill - mould marks edge of w/frame.                                                                                |
|                                                | 77. Furniture             | Mustard coloured metal lever arm plate<br>and S/S lock, single key, with one arm<br>LHS base Brown coloured                                              |
|                                                | 78. Decoration            | White fabric roller blind white beaded pulley to metal bracket                                                                                           |
| Ceiling                                        | 79. Ceiling               | White painted.                                                                                                                                           |
| Lighting                                       | 80. Fittings              | Metal rose to opaque glass shade bulb working                                                                                                            |
| Walls & Skirtings                              | 81. Walls                 | Painted cream to white tiling with green relief tile across and above worktop -Seires of light marks rear LHS M/L, then light scuffsand a chip RHS wall. |
|                                                | 82. Skirting              | White painted wooden.                                                                                                                                    |
| Floor                                          | 83. Flooring              | Fawn stippled linoleum.                                                                                                                                  |
| Plugs & Sockets                                | 84. Sockets               | 3 x Double white plated                                                                                                                                  |
|                                                | 85. Fuse plates           | 6 x white plated                                                                                                                                         |
|                                                | 86. Switches              | 1 x Single white plated                                                                                                                                  |
| Appliances                                     | 87. Washing machine       | Indesit WIXL143 soap tray stain marks and inner seal stained.                                                                                            |
|                                                | 88. Kettle                | White cased U/T                                                                                                                                          |
|                                                | 89. Toaster               | White casing 2 slice U/T                                                                                                                                 |
|                                                | 90. Boiler                | White Potterton Suprema                                                                                                                                  |
|                                                | 91. Microwave             | White Sharp R206 with glass plate intact.                                                                                                                |
| Units & Drawers                                | 92. Units                 | Light wooden fronts with metal handles and white inners.                                                                                                 |
|                                                | 93. Wall units            | From LHS                                                                                                                                                 |
|                                                | 94. Unit 1                | Front for Boiler                                                                                                                                         |
|                                                | 95. Unit 2                | Single with a single shelf with numerous scuff marks to rear walls.                                                                                      |
|                                                | 96. Unit 3                | Single with a single shelf with scuff marks to rear walls                                                                                                |
|                                                | 97. Unit 4                | Front for hood                                                                                                                                           |
|                                                | 98. Unit 5                | Single with single shelf scuffs to rear walls.                                                                                                           |
|                                                | 99. Floor units from LHS  | From LHS                                                                                                                                                 |
|                                                | 100. Unit 1               | Single drawer over single cupboard with single shelf.                                                                                                    |
|                                                |                           |                                                                                                                                                          |

| Tenant Initials   |  |
|-------------------|--|
| Landlord Initials |  |

|                    | 101. Unit 2                          | Single drawer with cutlery tray - 8 sharp knives, 1 large knife sharpener, 1 carving fork, 1 ladle, 2 can openers, 2 bottle openers, 1 potato peeler, over single cupboard.  |
|--------------------|--------------------------------------|------------------------------------------------------------------------------------------------------------------------------------------------------------------------------|
|                    | 102. Unit 3                          | False front over single cupboard door has light scuffs/chips to front, no shelf, pipework for sink, stoptap, grey hosing and cleaning materials. Kickboard has chips across. |
|                    | 103. Unit 4                          | Single drawer.                                                                                                                                                               |
|                    | 104. Unit 5                          | Single drawer.                                                                                                                                                               |
|                    | 105. Unit 6                          | Single drawer Over single cupboard with single shelf                                                                                                                         |
| Worktops           | 106. Worktop                         | Green and black stippled formica                                                                                                                                             |
| Cooker             | 107. Hob                             | Zanussi built in 4 gas ring white hob and trivet                                                                                                                             |
|                    | 108. Oven                            | Zanussi built in with 1 roasting tray, 2 x wire racks. Door glass and base clean - Some grease marks on side walls.                                                          |
|                    | 109. Hood.                           | Extractor and lights working.                                                                                                                                                |
| Fridges & Freezers | 110. Fridge freezer -Fridge          | Hotpoint white fronted. Inside 3 white fronted shelves over 2 salad drawers. 3 full trays in the door.                                                                       |
|                    | 111. Fridge freezer - Freezer.       | 3 full drawers.                                                                                                                                                              |
| Sink               | 112. Sink                            | Leisure cream melamine single bowl and drainer. 2 x cream taps to single mixer-Base of sink has light marks                                                                  |
| Miscellaneous      | 113. Radiator                        | White double caps on both                                                                                                                                                    |
|                    | 114. Smoke alarm                     | White casing sounder working.                                                                                                                                                |
|                    | 115. Chopping board.                 | Green patterned glass chopping board                                                                                                                                         |
|                    | 116. Carbon Monoxide alarm           | BG white casing sounder working on LHS rear wall.                                                                                                                            |
|                    | 117. Boiler control.                 | Potterton grey plastic casing LHS wall.                                                                                                                                      |
|                    | 118. New items for start of tenancy. | Kettle, 2 slice toaster, 4 piece patterned dinnerware set (D/P, S/P, Mugs, Bowls), 4 small tumblers, 16 piece cutlery set, 2 saucepans, 1 frypan.                            |
|                    |                                      |                                                                                                                                                                              |

| Tenant Initials  |  |
|------------------|--|
| 1 Chant Initials |  |
|                  |  |
|                  |  |

Kitchen

Kitchen

Flooring

Kitchen

Kitchen

Flooring

Sink - light marks in base