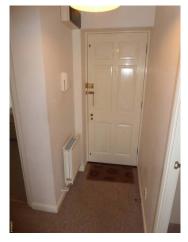

# Frontage and Hall

| Room                            | Description            | Comment                                                                     |
|---------------------------------|------------------------|-----------------------------------------------------------------------------|
| Doors & Frames + Door Furniture | 9. Doorframe/Threshold | White painted wooden frame with light                                       |
|                                 |                        | chips LHS/RHS to front. Wooden stained                                      |
|                                 |                        | threshold.                                                                  |
|                                 | 10. Door               | White painted 6 panel wooden door light                                     |
|                                 |                        | chip to front base RHS.                                                     |
|                                 | 11. Furniture          | Brass No 56 plate, spyhole, yale lock and                                   |
|                                 |                        | plate, Mortice lock. Reverse has brass                                      |
|                                 |                        | spyhole, yale assembly, twist lock, sliding                                 |
|                                 | 10. 14.                | bolt and chain                                                              |
|                                 | 12. Mat                | Brown coir mat outside and brown and                                        |
| Ceiling                         | 13. Ceiling            | black patterned inside White painted -marks by smoke alarms                 |
| Light Fittings                  | 14. Fittings           | White rose to cream shade bulb working                                      |
| Walls & Skirtings               | 15. Coving             | White painted                                                               |
| vi uno co okirenigo             | 16. Walls              | Painted cream - light scuffs L/L LHS then                                   |
|                                 | 101 (1, 411)           | again far RHS and RHS, light chips on                                       |
|                                 |                        | angles.                                                                     |
|                                 | 17. Skirting           | White painted wooden with brass doorstop                                    |
|                                 | Ç                      | black end                                                                   |
| Floor                           | 18. Flooring           | Short pile fawn stippled carpet                                             |
| Plugs & Sockets                 | 19. Sockets            | 1 x Single white plated                                                     |
|                                 | 20. Switches           | 2 x Single white plated                                                     |
|                                 | 21. Isolator switch    | Single white plated                                                         |
| Miscellaneous                   | 22. Radiator           | White double caps on both T/stat on                                         |
|                                 | 23. Smoke alarms.      | 2 x White casing both sounders working.                                     |
|                                 | 24. Airing Cupboard.   | White wooden frame, Double plain white                                      |
|                                 |                        | painted wooden doors, with scuffs L/L on                                    |
|                                 |                        | both sides, brass twist lock. Inside Heatrae                                |
|                                 |                        | Sadia Megaflow lagged cylinder with assoc pipework and fuse plates, slatted |
|                                 |                        | wooden shelf. Food recycle caddy,                                           |
|                                 |                        | dustpan and brush, purple cased Vacuum                                      |
|                                 |                        | and attachments.                                                            |
|                                 | 25. Fuse box.          | Hagar Fuse box wall mounted                                                 |
|                                 | 26. Entry phone.       | White plastic casing U/T                                                    |
|                                 |                        | r r r r r r r r r r r r r r r r r r r                                       |

| Tenant Initials   |  |
|-------------------|--|
| Landlord Initials |  |

Flat entrance

Hall

Hall

Chip on door

Hall

Hall

Tenant Initials \_\_\_\_\_