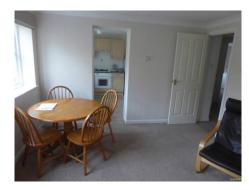

# Lounge

| Room                                           | Description                                | Comment                                                            |
|------------------------------------------------|--------------------------------------------|--------------------------------------------------------------------|
| Doors & Frames + Door Furniture                | 45. Doorframe/Threshold                    | White painted frame                                                |
| Doors & Frames + Door Furniture                | 46. Door                                   | White painted 4 panel wooden door.                                 |
|                                                | 47. Furniture                              | Brass lever arm and plate                                          |
| Window & Frama Silla Vava Curtain &            | 48. Window                                 | 2 x 2 panel window full openers both                               |
| Window & Frame, Sills, Keys, Curtain & Pole(s) | 48. Willdow                                | sides, 1 x 3 panel with full openers                               |
| r ole(s)                                       |                                            | LHS/RHS                                                            |
|                                                | 49. Frame and Sill                         | White painted wooden with white wooden                             |
|                                                |                                            | sill                                                               |
|                                                | 50. Furniture                              | Mustard coloured metal lever arm plate and S/S lock 2 keys present |
|                                                | 51. Decoration                             | Light brown and white spot patterned blind                         |
|                                                |                                            | with metal beaded pulleys and metal                                |
|                                                |                                            | brackets.                                                          |
| Ceiling                                        | 52. Ceiling                                | White painted                                                      |
| Light Fittings                                 | 53. Fittings                               | White rose to conical cream shade bulb working                     |
| Walls & Skirtings                              | 54. Coving                                 | White painted                                                      |
|                                                | 55. Walls                                  | Painted cream.                                                     |
|                                                | 56. Skirting                               | White painted wooden with brass doorstop                           |
|                                                |                                            | with black end.                                                    |
| Floor                                          | 57. Flooring                               | Short pile fawn stippled carpet - 2 small                          |
|                                                |                                            | spot marks inside LHS from entrance.                               |
| Plugs & Sockets                                | 58. Sockets                                | 4 x Double white plated                                            |
|                                                | 59. Telephone point.                       | Single white plated                                                |
|                                                | 60. TV/multi media point                   | Single white plated                                                |
|                                                | 61. Switches                               | 1 x Single white plated                                            |
| Furniture                                      | 62. Armchair                               | Old cream leather chair, covers                                    |
|                                                |                                            | aged/marked cracking.                                              |
|                                                | 63. Chair                                  | Light wooden base with brown leather                               |
|                                                | 64 GI T T I                                | covering.                                                          |
|                                                | 64. Side Table                             | Cream coloured.                                                    |
|                                                | 65. Coffee table                           | Light wooden with shelf under                                      |
|                                                | 66. Table and Chairs                       | Wooden table light chips to side on top                            |
|                                                |                                            | with varnish worn in a number of places                            |
|                                                |                                            | LHS. 4 matching wooden chairs with                                 |
|                                                |                                            | scuffs to rear frame and one seat heavily                          |
|                                                |                                            | scuffed to base.                                                   |
|                                                | 67. Note                                   | Sofa pictured to be removed for start of tenancy.                  |
| Miscellaneous                                  | 68. Radiator.                              | White double caps on both                                          |
|                                                | 69. Thermostat.                            | Honeywell white plastic casing.                                    |
|                                                | 70. Info pack 1 Instruction manuals        | As pictured.                                                       |
|                                                | 71. Info pack 2 - Safety certificates etc. | As pictured.                                                       |
|                                                | 71. Into pack 2 Surety confidences etc.    | Tio protured.                                                      |