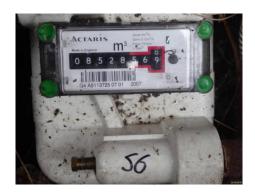

### Overview

| METER             | LOCATION / SERIAL NO.           | CHECK-IN READING | CHECK-OUT READING |
|-------------------|---------------------------------|------------------|-------------------|
| ELECTRIC READING1 | External hallway cabinet        | 35031            |                   |
| ELECTRIC READING2 |                                 |                  |                   |
| ELECTRIC READING3 |                                 |                  |                   |
| GAS               | External front wall cabinet     | 08528            |                   |
| WATER             | Inset in pavement outside front | 00338            |                   |

# Keys, Meters, Alarms

| Room                 | Description                 | Comment                                    |
|----------------------|-----------------------------|--------------------------------------------|
| Keys, Meters, Alarms | 168. Keys issued to tenant. | 2 sets of 1 external front door, flat door |
|                      |                             | top/bottom lock keys, 1 bin store plus     |
|                      |                             | misc window keys - as pictured.            |
|                      | 169. Meters.                | Electric meter no 51327 in cabinet outside |
|                      |                             | front door of flat. Gas meter no A5113725  |
|                      |                             | outside front LHS under kitchen window.    |
|                      |                             | Water meter no 15035213 outside front of   |
|                      |                             | lounge /kitchen on pathway.                |
|                      | 170. Smoke Alarms.          | 2 x hall and 1 kitchen, plus heat alarm in |
|                      |                             | kitchen - all sounders working.            |

| Tenant Initials   |  |
|-------------------|--|
| Landlord Initials |  |

Keys

Gas

Kitchen alarm

Water

Electric

2 Alarms in hall

Landlord Initials ———