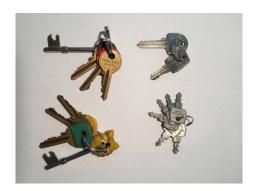

# Keys, Meters, Alarms

| Room                 | Description                 | Comment                                    |
|----------------------|-----------------------------|--------------------------------------------|
| Keys, Meters, Alarms | 168. Keys issued to tenant. | 2 sets of 1 external front door, flat door |
|                      |                             | top/bottom lock keys, 1 bin store plus     |
|                      |                             | misc window keys - as pictured.            |
|                      | 169. Meters.                | Electric meter no 51327 in cabinet outside |
|                      |                             | front door of flat. Gas meter no A5113725  |
|                      |                             | outside front LHS under kitchen window.    |
|                      |                             | Water meter no 15035213 outside front of   |
|                      |                             | lounge /kitchen on pathway.                |
|                      | 170. Smoke Alarms.          | 2 x hall and 1 kitchen, plus heat alarm in |
|                      |                             | kitchen - all sounders working.            |

| Tenant Initials   |  |
|-------------------|--|
| Landlord Initials |  |

Keys

Gas

Kitchen alarm

Water

Electric

2 Alarms in hall

Landlord Initials ———