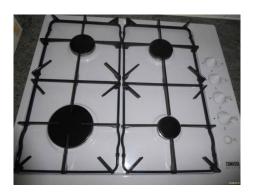

### Kitchen

| Doom                                           | Description               | Comment                                                                                                                                                  |
|------------------------------------------------|---------------------------|----------------------------------------------------------------------------------------------------------------------------------------------------------|
| Room Doors & Frames + Door Furniture           | Description 72. Doorframe |                                                                                                                                                          |
| Doors & Frames + Door Furniture                |                           | White painted frame                                                                                                                                      |
|                                                | 73. Door                  | White painted 4 panel wooden door                                                                                                                        |
|                                                | 74. Furniture             | Brass lever arm and plate                                                                                                                                |
| Window & Frame, Sills, Keys, Curtain & Pole(s) | 75. Windows               | 3 panel window full openers RHS/LHS.                                                                                                                     |
|                                                | 76. Frame and Sill        | White painted wooden with white tiled sill - mould marks edge of w/frame.                                                                                |
|                                                | 77. Furniture             | Mustard coloured metal lever arm plate<br>and S/S lock, single key, with one arm<br>LHS base Brown coloured                                              |
|                                                | 78. Decoration            | White fabric roller blind white beaded pulley to metal bracket                                                                                           |
| Ceiling                                        | 79. Ceiling               | White painted.                                                                                                                                           |
| Lighting                                       | 80. Fittings              | Metal rose to opaque glass shade bulb working                                                                                                            |
| Walls & Skirtings                              | 81. Walls                 | Painted cream to white tiling with green relief tile across and above worktop -Seires of light marks rear LHS M/L, then light scuffsand a chip RHS wall. |
|                                                | 82. Skirting              | White painted wooden.                                                                                                                                    |
| Floor                                          | 83. Flooring              | Fawn stippled linoleum.                                                                                                                                  |
| Plugs & Sockets                                | 84. Sockets               | 3 x Double white plated                                                                                                                                  |
|                                                | 85. Fuse plates           | 6 x white plated                                                                                                                                         |
|                                                | 86. Switches              | 1 x Single white plated                                                                                                                                  |
| Appliances                                     | 87. Washing machine       | Indesit WIXL143 soap tray stain marks and inner seal stained.                                                                                            |
|                                                | 88. Kettle                | White cased U/T                                                                                                                                          |
|                                                | 89. Toaster               | White casing 2 slice U/T                                                                                                                                 |
|                                                | 90. Boiler                | White Potterton Suprema                                                                                                                                  |
|                                                | 91. Microwave             | White Sharp R206 with glass plate intact.                                                                                                                |
| Units & Drawers                                | 92. Units                 | Light wooden fronts with metal handles and white inners.                                                                                                 |
|                                                | 93. Wall units            | From LHS                                                                                                                                                 |
|                                                | 94. Unit 1                | Front for Boiler                                                                                                                                         |
|                                                | 95. Unit 2                | Single with a single shelf with numerous scuff marks to rear walls.                                                                                      |
|                                                | 96. Unit 3                | Single with a single shelf with scuff marks to rear walls                                                                                                |
|                                                | 97. Unit 4                | Front for hood                                                                                                                                           |
|                                                | 98. Unit 5                | Single with single shelf scuffs to rear walls.                                                                                                           |
|                                                | 99. Floor units from LHS  | From LHS                                                                                                                                                 |
|                                                | 100. Unit 1               | Single drawer over single cupboard with single shelf.                                                                                                    |
|                                                |                           |                                                                                                                                                          |

| Tenant Initials   |  |
|-------------------|--|
| Landlord Initials |  |

|                    | 101. Unit 2                          | Single drawer with cutlery tray - 8 sharp knives, 1 large knife sharpener, 1 carving fork, 1 ladle, 2 can openers, 2 bottle openers, 1 potato peeler, over single cupboard.  |
|--------------------|--------------------------------------|------------------------------------------------------------------------------------------------------------------------------------------------------------------------------|
|                    | 102. Unit 3                          | False front over single cupboard door has light scuffs/chips to front, no shelf, pipework for sink, stoptap, grey hosing and cleaning materials. Kickboard has chips across. |
|                    | 103. Unit 4                          | Single drawer.                                                                                                                                                               |
|                    | 104. Unit 5                          | Single drawer.                                                                                                                                                               |
|                    | 105. Unit 6                          | Single drawer Over single cupboard with single shelf                                                                                                                         |
| Worktops           | 106. Worktop                         | Green and black stippled formica                                                                                                                                             |
| Cooker             | 107. Hob                             | Zanussi built in 4 gas ring white hob and trivet                                                                                                                             |
|                    | 108. Oven                            | Zanussi built in with 1 roasting tray, 2 x wire racks. Door glass and base clean - Some grease marks on side walls.                                                          |
|                    | 109. Hood.                           | Extractor and lights working.                                                                                                                                                |
| Fridges & Freezers | 110. Fridge freezer -Fridge          | Hotpoint white fronted. Inside 3 white fronted shelves over 2 salad drawers. 3 full trays in the door.                                                                       |
|                    | 111. Fridge freezer - Freezer.       | 3 full drawers.                                                                                                                                                              |
| Sink               | 112. Sink                            | Leisure cream melamine single bowl and drainer. 2 x cream taps to single mixer-Base of sink has light marks                                                                  |
| Miscellaneous      | 113. Radiator                        | White double caps on both                                                                                                                                                    |
|                    | 114. Smoke alarm                     | White casing sounder working.                                                                                                                                                |
|                    | 115. Chopping board.                 | Green patterned glass chopping board                                                                                                                                         |
|                    | 116. Carbon Monoxide alarm           | BG white casing sounder working on LHS rear wall.                                                                                                                            |
|                    | 117. Boiler control.                 | Potterton grey plastic casing LHS wall.                                                                                                                                      |
|                    | 118. New items for start of tenancy. | Kettle, 2 slice toaster, 4 piece patterned dinnerware set (D/P, S/P, Mugs, Bowls), 4 small tumblers, 16 piece cutlery set, 2 saucepans, 1 frypan.                            |
|                    |                                      |                                                                                                                                                                              |

Microwave oven door glass

Inside microwave

Boiler

Cooker hood filter

Hob

Oven

Landlord Initials ———

Oven door glass