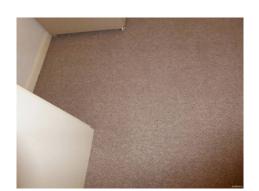

### Bedroom 1

| Room                                    | Description          | Comment                                     |
|-----------------------------------------|----------------------|---------------------------------------------|
| Doors & Frames + Door Furniture         | 27. Doorframe        | White painted frame                         |
|                                         | 28. Door             | White painted 4 panel wooden door -paint    |
|                                         |                      | yellowing slightly on reverse               |
|                                         | 29. Furniture        | Brass lever arm and plate reverse has       |
|                                         |                      | wooden plinth with 2 x double brass hooks   |
|                                         |                      | -1 is broken.                               |
| Windows & Frames, Sills, Keys, Curtains | 30. Window           | 2 panel window full openers both sides      |
| & Poles                                 |                      |                                             |
|                                         | 31. Frame and Sill   | White painted wooden with white wooden      |
|                                         |                      | sill.                                       |
|                                         | 32. Furniture        | Mustard coloured metal lever arm plate      |
|                                         |                      | and S/S lock key on sill                    |
|                                         | 33. Decoration       | Wire with white net curtains. Light brown   |
|                                         |                      | and white spot patterned blind beaded       |
|                                         |                      | pulley.                                     |
| Ceiling                                 | 34. Ceiling          | White painted                               |
| Light Fittings                          | 35. Fittings         | White rose to cream shade bulb working      |
| Walls & Skirtings                       | 36. Walls            | Painted cream -Number of rubs marks -       |
|                                         |                      | RHS o/paint marks across M/L and L/L        |
|                                         |                      | RHS. Repair mark LHS. Rear RHS scuff        |
|                                         |                      | line M/L.                                   |
|                                         | 37. Skirting         | White painted wooden with brass doorstop    |
|                                         |                      | black end.                                  |
| Floor                                   | 38. Flooring         | Short pile fawn stippled carpet             |
| Plugs & Sockets                         | 39. Sockets          | 2 x Double white plated                     |
|                                         | 40. Switches         | 1 x Single white plated                     |
| 200                                     | 41. Telephone socket | Single white plated                         |
| Miscellaneous                           | 42. Radiators        | White single caps on both, thermostat       |
|                                         | 10 P 1               | RHS.                                        |
|                                         | 43. Bed.             | Single bed with mattress large stain marks  |
|                                         |                      | towards base fire label seen, sliding doors |
|                                         |                      | to storage space under. New mattress        |
|                                         | AA Carbanal          | protector in packaging on bed.              |
|                                         | 44. Cupboard.        | Cream painted wooden with double            |
|                                         |                      | fronted doors inside metal hanging rail.    |
|                                         |                      | under 2 drawers. Scuffs on inside robe      |
|                                         |                      | walls.                                      |

| Tenant Initials   |  |
|-------------------|--|
| Landlord Initials |  |

Bedroom 1

Bedroom 1

Overpaint marks RHS

Bedroom 1

Bedroom 1

Overpaint marks RHS

Landlord Initials —

Scuffs/rubs RHS

Repair mark LHS

Flooring

Flooring

Stain marks on top side of mattress

Robe

Landlord Initials ————

Reference: Property Address: Date of Inventory: Prepared for: JS001C004547/1 2 Bed inventory Wednesday 22nd August 2018 Private