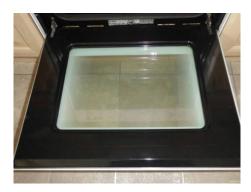

### Kitchen

| Doom                                           | Description               | Comment                                                                                                                                                  |
|------------------------------------------------|---------------------------|----------------------------------------------------------------------------------------------------------------------------------------------------------|
| Room Doors & Frames + Door Furniture           | Description 72. Doorframe |                                                                                                                                                          |
| Doors & Frames + Door Furniture                |                           | White painted frame                                                                                                                                      |
|                                                | 73. Door                  | White painted 4 panel wooden door                                                                                                                        |
|                                                | 74. Furniture             | Brass lever arm and plate                                                                                                                                |
| Window & Frame, Sills, Keys, Curtain & Pole(s) | 75. Windows               | 3 panel window full openers RHS/LHS.                                                                                                                     |
|                                                | 76. Frame and Sill        | White painted wooden with white tiled sill - mould marks edge of w/frame.                                                                                |
|                                                | 77. Furniture             | Mustard coloured metal lever arm plate<br>and S/S lock, single key, with one arm<br>LHS base Brown coloured                                              |
|                                                | 78. Decoration            | White fabric roller blind white beaded pulley to metal bracket                                                                                           |
| Ceiling                                        | 79. Ceiling               | White painted.                                                                                                                                           |
| Lighting                                       | 80. Fittings              | Metal rose to opaque glass shade bulb working                                                                                                            |
| Walls & Skirtings                              | 81. Walls                 | Painted cream to white tiling with green relief tile across and above worktop -Seires of light marks rear LHS M/L, then light scuffsand a chip RHS wall. |
|                                                | 82. Skirting              | White painted wooden.                                                                                                                                    |
| Floor                                          | 83. Flooring              | Fawn stippled linoleum.                                                                                                                                  |
| Plugs & Sockets                                | 84. Sockets               | 3 x Double white plated                                                                                                                                  |
|                                                | 85. Fuse plates           | 6 x white plated                                                                                                                                         |
|                                                | 86. Switches              | 1 x Single white plated                                                                                                                                  |
| Appliances                                     | 87. Washing machine       | Indesit WIXL143 soap tray stain marks and inner seal stained.                                                                                            |
|                                                | 88. Kettle                | White cased U/T                                                                                                                                          |
|                                                | 89. Toaster               | White casing 2 slice U/T                                                                                                                                 |
|                                                | 90. Boiler                | White Potterton Suprema                                                                                                                                  |
|                                                | 91. Microwave             | White Sharp R206 with glass plate intact.                                                                                                                |
| Units & Drawers                                | 92. Units                 | Light wooden fronts with metal handles and white inners.                                                                                                 |
|                                                | 93. Wall units            | From LHS                                                                                                                                                 |
|                                                | 94. Unit 1                | Front for Boiler                                                                                                                                         |
|                                                | 95. Unit 2                | Single with a single shelf with numerous scuff marks to rear walls.                                                                                      |
|                                                | 96. Unit 3                | Single with a single shelf with scuff marks to rear walls                                                                                                |
|                                                | 97. Unit 4                | Front for hood                                                                                                                                           |
|                                                | 98. Unit 5                | Single with single shelf scuffs to rear walls.                                                                                                           |
|                                                | 99. Floor units from LHS  | From LHS                                                                                                                                                 |
|                                                | 100. Unit 1               | Single drawer over single cupboard with single shelf.                                                                                                    |
|                                                |                           |                                                                                                                                                          |

| Tenant Initials   |  |
|-------------------|--|
| Landlord Initials |  |

|                    | 101. Unit 2                          | Single drawer with cutlery tray - 8 sharp knives, 1 large knife sharpener, 1 carving fork, 1 ladle, 2 can openers, 2 bottle openers, 1 potato peeler, over single cupboard.  |
|--------------------|--------------------------------------|------------------------------------------------------------------------------------------------------------------------------------------------------------------------------|
|                    | 102. Unit 3                          | False front over single cupboard door has light scuffs/chips to front, no shelf, pipework for sink, stoptap, grey hosing and cleaning materials. Kickboard has chips across. |
|                    | 103. Unit 4                          | Single drawer.                                                                                                                                                               |
|                    | 104. Unit 5                          | Single drawer.                                                                                                                                                               |
|                    | 105. Unit 6                          | Single drawer Over single cupboard with single shelf                                                                                                                         |
| Worktops           | 106. Worktop                         | Green and black stippled formica                                                                                                                                             |
| Cooker             | 107. Hob                             | Zanussi built in 4 gas ring white hob and trivet                                                                                                                             |
|                    | 108. Oven                            | Zanussi built in with 1 roasting tray, 2 x wire racks. Door glass and base clean - Some grease marks on side walls.                                                          |
|                    | 109. Hood.                           | Extractor and lights working.                                                                                                                                                |
| Fridges & Freezers | 110. Fridge freezer -Fridge          | Hotpoint white fronted. Inside 3 white fronted shelves over 2 salad drawers. 3 full trays in the door.                                                                       |
|                    | 111. Fridge freezer - Freezer.       | 3 full drawers.                                                                                                                                                              |
| Sink               | 112. Sink                            | Leisure cream melamine single bowl and drainer. 2 x cream taps to single mixer-Base of sink has light marks                                                                  |
| Miscellaneous      | 113. Radiator                        | White double caps on both                                                                                                                                                    |
|                    | 114. Smoke alarm                     | White casing sounder working.                                                                                                                                                |
|                    | 115. Chopping board.                 | Green patterned glass chopping board                                                                                                                                         |
|                    | 116. Carbon Monoxide alarm           | BG white casing sounder working on LHS rear wall.                                                                                                                            |
|                    | 117. Boiler control.                 | Potterton grey plastic casing LHS wall.                                                                                                                                      |
|                    | 118. New items for start of tenancy. | Kettle, 2 slice toaster, 4 piece patterned dinnerware set (D/P, S/P, Mugs, Bowls), 4 small tumblers, 16 piece cutlery set, 2 saucepans, 1 frypan.                            |
|                    |                                      |                                                                                                                                                                              |

Microwave oven door glass

Inside microwave

Boiler

Cooker hood filter

Hob

Oven

Landlord Initials ———

Oven door glass

Inside oven

Grill tray

Oven wall

Oven base

Oven wall

Landlord Initials ————

F/F

Fridge door