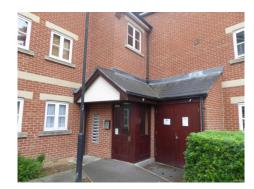

clean -with a number of        |
|                   |                        | ageing /scuff marks -especially wall units  |
|                   | 7. Appliances.         | Professional clean - except Washing         |
|                   |                        | machine soap tray and inner seal stained.   |
|                   | 8. Sanitaryware.       | Professional clean - light mould marks      |
|                   |                        | sealant behind kitchen sink and bathroom    |
|                   |                        | bath taps.                                  |

| Tenant Initials   |  |
|-------------------|--|
| Landlord Initials |  |

Reference: Property Address: Date of Inventory: Prepared for: JS001C004547/1 2 Bed inventory Wednesday 22nd August 2018 Private





Main block entrance

Tenant Initials —

Landlord Initials ————



# Frontage and Hall

| Room                            | Description            | Comment                                                                     |
|---------------------------------|------------------------|-----------------------------------------------------------------------------|
| Doors & Frames + Door Furniture | 9. Doorframe/Threshold | White painted wooden frame with light                                       |
|                                 |                        | chips LHS/RHS to front. Wooden stained                                      |
|                                 |                        | threshold.                                                                  |
|