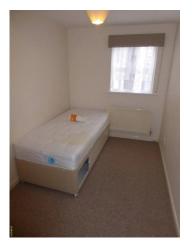

### Bedroom 1

| Room                                    | Description          | Comment                                     |
|-----------------------------------------|----------------------|---------------------------------------------|
| Doors & Frames + Door Furniture         | 27. Doorframe        | White painted frame                         |
|                                         | 28. Door             | White painted 4 panel wooden door -paint    |
|                                         |                      | yellowing slightly on reverse               |
|                                         | 29. Furniture        | Brass lever arm and plate reverse has       |
|                                         |                      | wooden plinth with 2 x double brass hooks   |
|                                         |                      | -1 is broken.                               |
| Windows & Frames, Sills, Keys, Curtains | 30. Window           | 2 panel window full openers both sides      |
| & Poles                                 |                      |                                             |
|                                         | 31. Frame and Sill   | White painted wooden with white wooden      |
|                                         |                      | sill.                                       |
|                                         | 32. Furniture        | Mustard coloured metal lever arm plate      |
|                                         |                      | and S/S lock key on sill                    |
|                                         | 33. Decoration       | Wire with white net curtains. Light brown   |
|                                         |                      | and white spot patterned blind beaded       |
|                                         |                      | pulley.                                     |
| Ceiling                                 | 34. Ceiling          | White painted                               |
| Light Fittings                          | 35. Fittings         | White rose to cream shade bulb working      |
| Walls & Skirtings                       | 36. Walls            | Painted cream -Number of rubs marks -       |
|                                         |                      | RHS o/paint marks across M/L and L/L        |
|                                         |                      | RHS. Repair mark LHS. Rear RHS scuff        |
|                                         |                      | line M/L.                                   |
|                                         | 37. Skirting         | White painted wooden with brass doorstop    |
|                                         |                      | black end.                                  |
| Floor                                   | 38. Flooring         | Short pile fawn stippled carpet             |
| Plugs & Sockets                         | 39. Sockets          | 2 x Double white plated                     |
|                                         | 40. Switches         | 1 x Single white plated                     |
| 200                                     | 41. Telephone socket | Single white plated                         |
| Miscellaneous                           | 42. Radiators        | White single caps on both, thermostat       |
|                                         | 10 P 1               | RHS.                                        |
|                                         | 43. Bed.             | Single bed with mattress large stain marks  |
|                                         |                      | towards base fire label seen, sliding doors |
|                                         |                      | to storage space under. New mattress        |
|                                         | AA Carbanal          | protector in packaging on bed.              |
|                                         | 44. Cupboard.        | Cream painted wooden with double            |
|                                         |                      | fronted doors inside metal hanging rail.    |
|                                         |                      | under 2 drawers. Scuffs on inside robe      |
|                                         |                      | walls.                                      |

| Tenant Initials   |  |
|-------------------|--|
| Landlord Initials |  |

Bedroom 1

Bedroom 1

Overpaint marks RHS

Bedroom 1

Bedroom 1

Overpaint marks RHS

Landlord Initials —

Scuffs/rubs RHS

Repair mark LHS

Flooring

Flooring

Stain marks on top side of mattress

Robe

Landlord Initials ————

Reference: Property Address: Date of Inventory: Prepared for: JS001C004547/1 2 Bed inventory Wednesday 22nd August 2018 Private