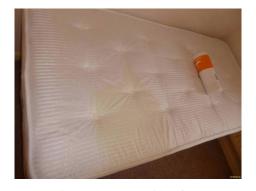

### Bedroom 1

| Room                                    | Description          | Comment                                     |
|-----------------------------------------|----------------------|---------------------------------------------|
| Doors & Frames + Door Furniture         | 27. Doorframe        | White painted frame                         |
|                                         | 28. Door             | White painted 4 panel wooden door -paint    |
|                                         |                      | yellowing slightly on reverse               |
|                                         | 29. Furniture        | Brass lever arm and plate reverse has       |
|                                         |                      | wooden plinth with 2 x double brass hooks   |
|                                         |                      | -1 is broken.                               |
| Windows & Frames, Sills, Keys, Curtains | 30. Window           | 2 panel window full openers both sides      |
| & Poles                                 |                      |                                             |
|                                         | 31. Frame and Sill   | White painted wooden with white wooden      |
|                                         |                      | sill.                                       |
|                                         | 32. Furniture        | Mustard coloured metal lever arm plate      |
|                                         |                      | and S/S lock key on sill                    |
|                                         | 33. Decoration       | Wire with white net curtains. Light brown   |
|                                         |                      | and white spot patterned blind beaded       |
|                                         |                      | pulley.                                     |
| Ceiling                                 | 34. Ceiling          | White painted                               |
| Light Fittings                          | 35. Fittings         | White rose to cream shade bulb working      |
| Walls & Skirtings                       | 36. Walls            | Painted cream -Number of rubs marks -       |
|                                         |                      | RHS o/paint marks across M/L and L/L        |
|                                         |                      | RHS. Repair mark LHS. Rear RHS scuff        |
|                                         |                      | line M/L.                                   |
|                                         | 37. Skirting         | White painted wooden with brass doorstop    |
|                                         |                      | black end.                                  |
| Floor                                   | 38. Flooring         | Short pile fawn stippled carpet             |
| Plugs & Sockets                         | 39. Sockets          | 2 x Double white plated                     |
|                                         | 40. Switches         | 1 x Single white plated                     |
| 200                                     | 41. Telephone socket | Single white plated                         |
| Miscellaneous                           | 42. Radiators        | White single caps on both, thermostat       |
|                                         | 10 P 1               | RHS.                                        |
|                                         | 43. Bed.             | Single bed with mattress large stain marks  |
|                                         |                      | towards base fire label seen, sliding doors |
|                                         |                      | to storage space under. New mattress        |
|                                         | AA Carbanal          | protector in packaging on bed.              |
|                                         | 44. Cupboard.        | Cream painted wooden with double            |
|                                         |                      | fronted doors inside metal hanging rail.    |
|                                         |                      | under 2 drawers. Scuffs on inside robe      |
|                                         |                      | walls.                                      |

Scuffs/rubs RHS

Repair mark LHS

Flooring

Flooring

Stain marks on top side of mattress

Robe

Landlord Initials ————

Reference: Property Address: Date of Inventory: Prepared for: JS001C004547/1 2 Bed inventory Wednesday 22nd August 2018 Private