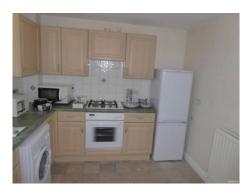

### Kitchen

| Doom                                           | Description               | Comment                                                                                                                                                  |
|------------------------------------------------|---------------------------|----------------------------------------------------------------------------------------------------------------------------------------------------------|
| Room Doors & Frames + Door Furniture           | Description 72. Doorframe |                                                                                                                                                          |
| Doors & Frames + Door Furniture                |                           | White painted frame                                                                                                                                      |
|                                                | 73. Door                  | White painted 4 panel wooden door                                                                                                                        |
|                                                | 74. Furniture             | Brass lever arm and plate                                                                                                                                |
| Window & Frame, Sills, Keys, Curtain & Pole(s) | 75. Windows               | 3 panel window full openers RHS/LHS.                                                                                                                     |
|                                                | 76. Frame and Sill        | White painted wooden with white tiled sill - mould marks edge of w/frame.                                                                                |
|                                                | 77. Furniture             | Mustard coloured metal lever arm plate<br>and S/S lock, single key, with one arm<br>LHS base Brown coloured                                              |
|                                                | 78. Decoration            | White fabric roller blind white beaded pulley to metal bracket                                                                                           |
| Ceiling                                        | 79. Ceiling               | White painted.                                                                                                                                           |
| Lighting                                       | 80. Fittings              | Metal rose to opaque glass shade bulb working                                                                                                            |
| Walls & Skirtings                              | 81. Walls                 | Painted cream to white tiling with green relief tile across and above worktop -Seires of light marks rear LHS M/L, then light scuffsand a chip RHS wall. |
|                                                | 82. Skirting              | White painted wooden.                                                                                                                                    |
| Floor                                          | 83. Flooring              | Fawn stippled linoleum.                                                                                                                                  |
| Plugs & Sockets                                | 84. Sockets               | 3 x Double white plated                                                                                                                                  |
|                                                | 85. Fuse plates           | 6 x white plated                                                                                                                                         |
|                                                | 86. Switches              | 1 x Single white plated                                                                                                                                  |
| Appliances                                     | 87. Washing machine       | Indesit WIXL143 soap tray stain marks and inner seal stained.                                                                                            |
|                                                | 88. Kettle                | White cased U/T                                                                                                                                          |
|                                                | 89. Toaster               | White casing 2 slice U/T                                                                                                                                 |
|                                                | 90. Boiler                | White Potterton Suprema                                                                                                                                  |
|                                                | 91. Microwave             | White Sharp R206 with glass plate intact.                                                                                                                |
| Units & Drawers                                | 92. Units                 | Light wooden fronts with metal handles and white inners.                                                                                                 |
|                                                | 93. Wall units            | From LHS                                                                                                                                                 |
|                                                | 94. Unit 1                | Front for Boiler                                                                                                                                         |
|                                                | 95. Unit 2                | Single with a single shelf with numerous scuff marks to rear walls.                                                                                      |
|                                                | 96. Unit 3                | Single with a single shelf with scuff marks to rear walls                                                                                                |
|                                                | 97. Unit 4                | Front for hood                                                                                                                                           |
|                                                | 98. Unit 5                | Single with single shelf scuffs to rear walls.                                                                                                           |
|                                                | 99. Floor units from LHS  | From LHS                                                                                                                                                 |
|                                                | 100. Unit 1               | Single drawer over single cupboard with single shelf.                                                                                                    |
|                                                |                           |                                                                                                                                                          |

| Tenant Initials   |  |
|-------------------|--|
| Landlord Initials |  |

|                    | 101. Unit 2                          | Single drawer with cutlery tray - 8 sharp knives, 1 large knife sharpener, 1 carving fork, 1 ladle, 2 can openers, 2 bottle openers, 1 potato peeler, over single cupboard.  |
|--------------------|--------------------------------------|------------------------------------------------------------------------------------------------------------------------------------------------------------------------------|
|                    | 102. Unit 3                          | False front over single cupboard door has light scuffs/chips to front, no shelf, pipework for sink, stoptap, grey hosing and cleaning materials. Kickboard has chips across. |
|                    | 103. Unit 4                          | Single drawer.                                                                                                                                                               |
|                    | 104. Unit 5                          | Single drawer.                                                                                                                                                               |
|                    | 105. Unit 6                          | Single drawer Over single cupboard with single shelf                                                                                                                         |
| Worktops           | 106. Worktop                         | Green and black stippled formica                                                                                                                                             |
| Cooker             | 107. Hob                             | Zanussi built in 4 gas ring white hob and trivet                                                                                                                             |
|                    | 108. Oven                            | Zanussi built in with 1 roasting tray, 2 x wire racks. Door glass and base clean - Some grease marks on side walls.                                                          |
|                    | 109. Hood.                           | Extractor and lights working.                                                                                                                                                |
| Fridges & Freezers | 110. Fridge freezer -Fridge          | Hotpoint white fronted. Inside 3 white fronted shelves over 2 salad drawers. 3 full trays in the door.                                                                       |
|                    | 111. Fridge freezer - Freezer.       | 3 full drawers.                                                                                                                                                              |
| Sink               | 112. Sink                            | Leisure cream melamine single bowl and drainer. 2 x cream taps to single mixer-Base of sink has light marks                                                                  |
| Miscellaneous      | 113. Radiator                        | White double caps on both                                                                                                                                                    |
|                    | 114. Smoke alarm                     | White casing sounder working.                                                                                                                                                |
|                    | 115. Chopping board.                 | Green patterned glass chopping board                                                                                                                                         |
|                    | 116. Carbon Monoxide alarm           | BG white casing sounder working on LHS rear wall.                                                                                                                            |
|                    | 117. Boiler control.                 | Potterton grey plastic casing LHS wall.                                                                                                                                      |
|                    | 118. New items for start of tenancy. | Kettle, 2 slice toaster, 4 piece patterned dinnerware set (D/P, S/P, Mugs, Bowls), 4 small tumblers, 16 piece cutlery set, 2 saucepans, 1 frypan.                            |
|                    |                                      |                                                                                                                                                                              |