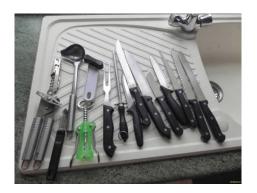

| Tenant Initials   |  |
|-------------------|--|
| Landlord Initials |  |

|                    | 101. Unit 2                          | Single drawer with cutlery tray - 8 sharp knives, 1 large knife sharpener, 1 carving fork, 1 ladle, 2 can openers, 2 bottle openers, 1 potato peeler, over single cupboard.  |
|--------------------|--------------------------------------|------------------------------------------------------------------------------------------------------------------------------------------------------------------------------|
|                    | 102. Unit 3                          | False front over single cupboard door has light scuffs/chips to front, no shelf, pipework for sink, stoptap, grey hosing and cleaning materials. Kickboard has chips across. |
|                    | 103. Unit 4                          | Single drawer.                                                                                                                                                               |
|                    | 104. Unit 5                          | Single drawer.                                                                                                                                                               |
|                    | 105. Unit 6                          | Single drawer Over single cupboard with single shelf                                                                                                                         |
| Worktops           | 106. Worktop                         | Green and black stippled formica                                                                                                                                             |
| Cooker             | 107. Hob                             | Zanussi built in 4 gas ring white hob and trivet                                                                                                                             |
|                    | 108. Oven                            | Zanussi built in with 1 roasting tray, 2 x wire racks. Door glass and base clean - Some grease marks on side walls.                                                          |
|                    | 109. Hood.                           | Extractor and lights working.                                                                                                                                                |
| Fridges & Freezers | 110. Fridge freezer -Fridge          | Hotpoint white fronted. Inside 3 white fronted shelves over 2 salad drawers. 3 full trays in the door.                                                                       |
|                    | 111. Fridge freezer - Freezer.       | 3 full drawers.                                                                                                                                                              |
| Sink               | 112. Sink                            | Leisure cream melamine single bowl and drainer. 2 x cream taps to single mixer-Base of sink has light marks                                                                  |
| Miscellaneous      | 113. Radiator                        | White double caps on both                                                                                                                                                    |
|                    | 114. Smoke alarm                     | White casing sounder working.                                                                                                                                                |
|                    | 115. Chopping board.                 | Green patterned glass chopping board                                                                                                                                         |
|                    | 116. Carbon Monoxide alarm           | BG white casing sounder working on LHS rear wall.                                                                                                                            |
|                    | 117. Boiler control.                 | Potterton grey plastic casing LHS wall.                                                                                                                                      |
|                    | 118. New items for start of tenancy. | Kettle, 2 slice toaster, 4 piece patterned dinnerware set (D/P, S/P, Mugs, Bowls), 4 small tumblers, 16 piece cutlery set, 2 saucepans, 1 frypan.                            |
|                    |                                      |                                                                                                                                                                              |