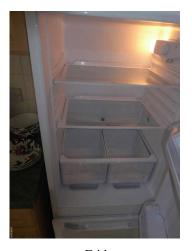

| Tenant Initials   |  |
|-------------------|--|
| Landlord Initials |  |

|                    | 101. Unit 2                          | Single drawer with cutlery tray - 8 sharp knives, 1 large knife sharpener, 1 carving fork, 1 ladle, 2 can openers, 2 bottle openers, 1 potato peeler, over single cupboard.  |
|--------------------|--------------------------------------|------------------------------------------------------------------------------------------------------------------------------------------------------------------------------|
|                    | 102. Unit 3                          | False front over single cupboard door has light scuffs/chips to front, no shelf, pipework for sink, stoptap, grey hosing and cleaning materials. Kickboard has chips across. |
|                    | 103. Unit 4                          | Single drawer.                                                                                                                                                               |
|                    | 104. Unit 5                          | Single drawer.                                                                                                                                                               |
|                    | 105. Unit 6                          | Single drawer Over single cupboard with single shelf                                                                                                                         |
| Worktops           | 106. Worktop                         | Green and black stippled formica                                                                                                                                             |
| Cooker             | 107. Hob                             | Zanussi built in 4 gas ring white hob and trivet                                                                                                                             |
|                    | 108. Oven                            | Zanussi built in with 1 roasting tray, 2 x wire racks. Door glass and base clean - Some grease marks on side walls.                                                          |
|                    | 109. Hood.                           | Extractor and lights working.                                                                                                                                                |
| Fridges & Freezers | 110. Fridge freezer -Fridge          | Hotpoint white fronted. Inside 3 white fronted shelves over 2 salad drawers. 3 full trays in the door.                                                                       |
|                    | 111. Fridge freezer - Freezer.       | 3 full drawers.                                                                                                                                                              |
| Sink               | 112. Sink                            | Leisure cream melamine single bowl and drainer. 2 x cream taps to single mixer-Base of sink has light marks                                                                  |
| Miscellaneous      | 113. Radiator                        | White double caps on both                                                                                                                                                    |
|                    | 114. Smoke alarm                     | White casing sounder working.                                                                                                                                                |
|                    | 115. Chopping board.                 | Green patterned glass chopping board                                                                                                                                         |
|                    | 116. Carbon Monoxide alarm           | BG white casing sounder working on LHS rear wall.                                                                                                                            |
|                    | 117. Boiler control.                 | Potterton grey plastic casing LHS wall.                                                                                                                                      |
|                    | 118. New items for start of tenancy. | Kettle, 2 slice toaster, 4 piece patterned dinnerware set (D/P, S/P, Mugs, Bowls), 4 small tumblers, 16 piece cutlery set, 2 saucepans, 1 frypan.                            |
|                    |                                      |                                                                                                                                                                              |

| Tenant Initials  |  |
|------------------|--|
| 1 Chant Initials |  |
|                  |  |
|                  |  |

Kitchen

Kitchen

Flooring

Kitchen

Kitchen

Flooring

Sink - light marks in base