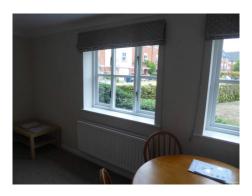

# Lounge

| Room                                           | Description                                | Comment                                                            |
|------------------------------------------------|--------------------------------------------|--------------------------------------------------------------------|
| Doors & Frames + Door Furniture                | 45. Doorframe/Threshold                    | White painted frame                                                |
| Doors & Frames + Door Furniture                | 46. Door                                   | White painted 4 panel wooden door.                                 |
|                                                | 47. Furniture                              | Brass lever arm and plate                                          |
| Window & Frama Silla Vava Curtain &            | 48. Window                                 | 2 x 2 panel window full openers both                               |
| Window & Frame, Sills, Keys, Curtain & Pole(s) | 48. Willdow                                | sides, 1 x 3 panel with full openers                               |
| r ole(s)                                       |                                            | LHS/RHS                                                            |
|                                                | 49. Frame and Sill                         | White painted wooden with white wooden                             |
|                                                |                                            | sill                                                               |
|                                                | 50. Furniture                              | Mustard coloured metal lever arm plate and S/S lock 2 keys present |
|                                                | 51. Decoration                             | Light brown and white spot patterned blind                         |
|                                                |                                            | with metal beaded pulleys and metal                                |
|                                                |                                            | brackets.                                                          |
| Ceiling                                        | 52. Ceiling                                | White painted                                                      |
| Light Fittings                                 | 53. Fittings                               | White rose to conical cream shade bulb working                     |
| Walls & Skirtings                              | 54. Coving                                 | White painted                                                      |
|                                                | 55. Walls                                  | Painted cream.                                                     |
|                                                | 56. Skirting                               | White painted wooden with brass doorstop                           |
|                                                |                                            | with black end.                                                    |
| Floor                                          | 57. Flooring                               | Short pile fawn stippled carpet - 2 small                          |
|                                                |                                            | spot marks inside LHS from entrance.                               |
| Plugs & Sockets                                | 58. Sockets                                | 4 x Double white plated                                            |
|                                                | 59. Telephone point.                       | Single white plated                                                |
|                                                | 60. TV/multi media point                   | Single white plated                                                |
|                                                | 61. Switches                               | 1 x Single white plated                                            |
| Furniture                                      | 62. Armchair                               | Old cream leather chair, covers                                    |
|                                                |                                            | aged/marked cracking.                                              |
|                                                | 63. Chair                                  | Light wooden base with brown leather                               |
|                                                | 64 GI T T I                                | covering.                                                          |
|                                                | 64. Side Table                             | Cream coloured.                                                    |
|                                                | 65. Coffee table                           | Light wooden with shelf under                                      |
|                                                | 66. Table and Chairs                       | Wooden table light chips to side on top                            |
|                                                |                                            | with varnish worn in a number of places                            |
|                                                |                                            | LHS. 4 matching wooden chairs with                                 |
|                                                |                                            | scuffs to rear frame and one seat heavily                          |
|                                                |                                            | scuffed to base.                                                   |
|                                                | 67. Note                                   | Sofa pictured to be removed for start of tenancy.                  |
| Miscellaneous                                  | 68. Radiator.                              | White double caps on both                                          |
|                                                | 69. Thermostat.                            | Honeywell white plastic casing.                                    |
|                                                | 70. Info pack 1 Instruction manuals        | As pictured.                                                       |
|                                                | 71. Info pack 2 - Safety certificates etc. | As pictured.                                                       |
|                                                | 71. Into pack 2 Surety confidences etc.    | Tio protured.                                                      |