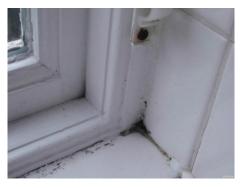

### Kitchen

| Doom                                           | Description               | Comment                                                                                                                                                  |
|------------------------------------------------|---------------------------|----------------------------------------------------------------------------------------------------------------------------------------------------------|
| Room Doors & Frames + Door Furniture           | Description 72. Doorframe |                                                                                                                                                          |
| Doors & Frames + Door Furniture                |                           | White painted frame                                                                                                                                      |
|                                                | 73. Door                  | White painted 4 panel wooden door                                                                                                                        |
|                                                | 74. Furniture             | Brass lever arm and plate                                                                                                                                |
| Window & Frame, Sills, Keys, Curtain & Pole(s) | 75. Windows               | 3 panel window full openers RHS/LHS.                                                                                                                     |
|                                                | 76. Frame and Sill        | White painted wooden with white tiled sill - mould marks edge of w/frame.                                                                                |
|                                                | 77. Furniture             | Mustard coloured metal lever arm plate<br>and S/S lock, single key, with one arm<br>LHS base Brown coloured                                              |
|                                                | 78. Decoration            | White fabric roller blind white beaded pulley to metal bracket                                                                                           |
| Ceiling                                        | 79. Ceiling               | White painted.                                                                                                                                           |
| Lighting                                       | 80. Fittings              | Metal rose to opaque glass shade bulb working                                                                                                            |
| Walls & Skirtings                              | 81. Walls                 | Painted cream to white tiling with green relief tile across and above worktop -Seires of light marks rear LHS M/L, then light scuffsand a chip RHS wall. |
|                                                | 82. Skirting              | White painted wooden.                                                                                                                                    |
| Floor                                          | 83. Flooring              | Fawn stippled linoleum.                                                                                                                                  |
| Plugs & Sockets                                | 84. Sockets               | 3 x Double white plated                                                                                                                                  |
|                                                | 85. Fuse plates           | 6 x white plated                                                                                                                                         |
|                                                | 86. Switches              | 1 x Single white plated                                                                                                                                  |
| Appliances                                     | 87. Washing machine       | Indesit WIXL143 soap tray stain marks and inner seal stained.                                                                                            |
|                                                | 88. Kettle                | White cased U/T                                                                                                                                          |
|                                                | 89. Toaster               | White casing 2 slice U/T                                                                                                                                 |
|                                                | 90. Boiler                | White Potterton Suprema                                                                                                                                  |
|                                                | 91. Microwave             | White Sharp R206 with glass plate intact.                                                                                                                |
| Units & Drawers                                | 92. Units                 | Light wooden fronts with metal handles and white inners.                                                                                                 |
|                                                | 93. Wall units            | From LHS                                                                                                                                                 |
|                                                | 94. Unit 1                | Front for Boiler                                                                                                                                         |
|                                                | 95. Unit 2                | Single with a single shelf with numerous scuff marks to rear walls.                                                                                      |
|                                                | 96. Unit 3                | Single with a single shelf with scuff marks to rear walls                                                                                                |
|                                                | 97. Unit 4                | Front for hood                                                                                                                                           |
|                                                | 98. Unit 5                | Single with single shelf scuffs to rear walls.                                                                                                           |
|                                                | 99. Floor units from LHS  | From LHS                                                                                                                                                 |
|                                                | 100. Unit 1               | Single drawer over single cupboard with single shelf.                                                                                                    |
|                                                |                           |                                                                                                                                                          |

Mould base window edges

Under sink unit

W/machine

Soap tray

Inner seal stained

Landlord Initials ———

New kettle

New toaster