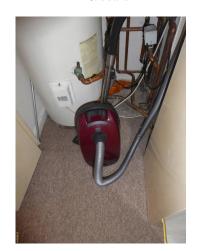

# Frontage and Hall

| Room                            | Description            | Comment                                                                     |
|---------------------------------|------------------------|-----------------------------------------------------------------------------|
| Doors & Frames + Door Furniture | 9. Doorframe/Threshold | White painted wooden frame with light                                       |
|                                 |                        | chips LHS/RHS to front. Wooden stained                                      |
|                                 |                        | threshold.                                                                  |
|                                 | 10. Door               | White painted 6 panel wooden door light                                     |
|                                 |                        | chip to front base RHS.                                                     |
|                                 | 11. Furniture          | Brass No 56 plate, spyhole, yale lock and                                   |
|                                 |                        | plate, Mortice lock. Reverse has brass                                      |
|                                 |                        | spyhole, yale assembly, twist lock, sliding                                 |
|                                 | 10. 14.                | bolt and chain                                                              |
|                                 | 12. Mat                | Brown coir mat outside and brown and                                        |
| Ceiling                         | 13. Ceiling            | black patterned inside White painted -marks by smoke alarms                 |
| Light Fittings                  | 14. Fittings           | White rose to cream shade bulb working                                      |
| Walls & Skirtings               | 15. Coving             | White painted                                                               |
| vi uno co okirenigo             | 16. Walls              | Painted cream - light scuffs L/L LHS then                                   |
|                                 | 101 (1, 411)           | again far RHS and RHS, light chips on                                       |
|                                 |                        | angles.                                                                     |
|                                 | 17. Skirting           | White painted wooden with brass doorstop                                    |
|                                 | Ç                      | black end                                                                   |
| Floor                           | 18. Flooring           | Short pile fawn stippled carpet                                             |
| Plugs & Sockets                 | 19. Sockets            | 1 x Single white plated                                                     |
|                                 | 20. Switches           | 2 x Single white plated                                                     |
|                                 | 21. Isolator switch    | Single white plated                                                         |
| Miscellaneous                   | 22. Radiator           | White double caps on both T/stat on                                         |
|                                 | 23. Smoke alarms.      | 2 x White casing both sounders working.                                     |
|                                 | 24. Airing Cupboard.   | White wooden frame, Double plain white                                      |
|                                 |                        | painted wooden doors, with scuffs L/L on                                    |
|                                 |                        | both sides, brass twist lock. Inside Heatrae                                |
|                                 |                        | Sadia Megaflow lagged cylinder with assoc pipework and fuse plates, slatted |
|                                 |                        | wooden shelf. Food recycle caddy,                                           |
|                                 |                        | dustpan and brush, purple cased Vacuum                                      |
|                                 |                        | and attachments.                                                            |
|                                 | 25. Fuse box.          | Hagar Fuse box wall mounted                                                 |
|                                 | 26. Entry phone.       | White plastic casing U/T                                                    |
|                                 |                        | r r r r r r r r r r r r r r r r r r r                                       |

Landlord Initials –

Hall

Flooring

Inside cupboard

Flooring

C/board

Vacuum