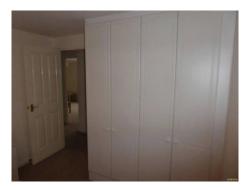

### Bedroom 1

| Room                                    | Description          | Comment                                     |
|-----------------------------------------|----------------------|---------------------------------------------|
| Doors & Frames + Door Furniture         | 27. Doorframe        | White painted frame                         |
|                                         | 28. Door             | White painted 4 panel wooden door -paint    |
|                                         |                      | yellowing slightly on reverse               |
|                                         | 29. Furniture        | Brass lever arm and plate reverse has       |
|                                         |                      | wooden plinth with 2 x double brass hooks   |
|                                         |                      | -1 is broken.                               |
| Windows & Frames, Sills, Keys, Curtains | 30. Window           | 2 panel window full openers both sides      |
| & Poles                                 |                      |                                             |
|                                         | 31. Frame and Sill   | White painted wooden with white wooden      |
|                                         |                      | sill.                                       |
|                                         | 32. Furniture        | Mustard coloured metal lever arm plate      |
|                                         |                      | and S/S lock key on sill                    |
|                                         | 33. Decoration       | Wire with white net curtains. Light brown   |
|                                         |                      | and white spot patterned blind beaded       |
|                                         |                      | pulley.                                     |
| Ceiling                                 | 34. Ceiling          | White painted                               |
| Light Fittings                          | 35. Fittings         | White rose to cream shade bulb working      |
| Walls & Skirtings                       | 36. Walls            | Painted cream -Number of rubs marks -       |
|                                         |                      | RHS o/paint marks across M/L and L/L        |
|                                         |                      | RHS. Repair mark LHS. Rear RHS scuff        |
|                                         |                      | line M/L.                                   |
|                                         | 37. Skirting         | White painted wooden with brass doorstop    |
|                                         |                      | black end.                                  |
| Floor                                   | 38. Flooring         | Short pile fawn stippled carpet             |
| Plugs & Sockets                         | 39. Sockets          | 2 x Double white plated                     |
|                                         | 40. Switches         | 1 x Single white plated                     |
| 200                                     | 41. Telephone socket | Single white plated                         |
| Miscellaneous                           | 42. Radiators        | White single caps on both, thermostat       |
|                                         | 10 P 1               | RHS.                                        |
|                                         | 43. Bed.             | Single bed with mattress large stain marks  |
|                                         |                      | towards base fire label seen, sliding doors |
|                                         |                      | to storage space under. New mattress        |
|                                         | AA Carbanal          | protector in packaging on bed.              |
|                                         | 44. Cupboard.        | Cream painted wooden with double            |
|                                         |                      | fronted doors inside metal hanging rail.    |
|                                         |                      | under 2 drawers. Scuffs on inside robe      |
|                                         |                      | walls.                                      |

| Tenant Initials   |  |
|-------------------|--|
| Landlord Initials |  |

Bedroom 1

Bedroom 1

Overpaint marks RHS

Bedroom 1

Bedroom 1

Overpaint marks RHS

Landlord Initials —

Marks inside robe walls

Tenant Initials ————

Landlord Initials —