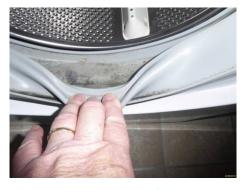

### Kitchen

| Doom                                           | Description               | Comment                                                                                                                                                  |
|------------------------------------------------|---------------------------|----------------------------------------------------------------------------------------------------------------------------------------------------------|
| Room Doors & Frames + Door Furniture           | Description 72. Doorframe |                                                                                                                                                          |
| Doors & Frames + Door Furniture                |                           | White painted frame                                                                                                                                      |
|                                                | 73. Door                  | White painted 4 panel wooden door                                                                                                                        |
|                                                | 74. Furniture             | Brass lever arm and plate                                                                                                                                |
| Window & Frame, Sills, Keys, Curtain & Pole(s) | 75. Windows               | 3 panel window full openers RHS/LHS.                                                                                                                     |
|                                                | 76. Frame and Sill        | White painted wooden with white tiled sill - mould marks edge of w/frame.                                                                                |
|                                                | 77. Furniture             | Mustard coloured metal lever arm plate<br>and S/S lock, single key, with one arm<br>LHS base Brown coloured                                              |
|                                                | 78. Decoration            | White fabric roller blind white beaded pulley to metal bracket                                                                                           |
| Ceiling                                        | 79. Ceiling               | White painted.                                                                                                                                           |
| Lighting                                       | 80. Fittings              | Metal rose to opaque glass shade bulb working                                                                                                            |
| Walls & Skirtings                              | 81. Walls                 | Painted cream to white tiling with green relief tile across and above worktop -Seires of light marks rear LHS M/L, then light scuffsand a chip RHS wall. |
|                                                | 82. Skirting              | White painted wooden.                                                                                                                                    |
| Floor                                          | 83. Flooring              | Fawn stippled linoleum.                                                                                                                                  |
| Plugs & Sockets                                | 84. Sockets               | 3 x Double white plated                                                                                                                                  |
|                                                | 85. Fuse plates           | 6 x white plated                                                                                                                                         |
|                                                | 86. Switches              | 1 x Single white plated                                                                                                                                  |
| Appliances                                     | 87. Washing machine       | Indesit WIXL143 soap tray stain marks and inner seal stained.                                                                                            |
|                                                | 88. Kettle                | White cased U/T                                                                                                                                          |
|                                                | 89. Toaster               | White casing 2 slice U/T                                                                                                                                 |
|                                                | 90. Boiler                | White Potterton Suprema                                                                                                                                  |
|                                                | 91. Microwave             | White Sharp R206 with glass plate intact.                                                                                                                |
| Units & Drawers                                | 92. Units                 | Light wooden fronts with metal handles and white inners.                                                                                                 |
|                                                | 93. Wall units            | From LHS                                                                                                                                                 |
|                                                | 94. Unit 1                | Front for Boiler                                                                                                                                         |
|                                                | 95. Unit 2                | Single with a single shelf with numerous scuff marks to rear walls.                                                                                      |
|                                                | 96. Unit 3                | Single with a single shelf with scuff marks to rear walls                                                                                                |
|                                                | 97. Unit 4                | Front for hood                                                                                                                                           |
|                                                | 98. Unit 5                | Single with single shelf scuffs to rear walls.                                                                                                           |
|                                                | 99. Floor units from LHS  | From LHS                                                                                                                                                 |
|                                                | 100. Unit 1               | Single drawer over single cupboard with single shelf.                                                                                                    |
|                                                |                           |                                                                                                                                                          |

Mould base window edges

Under sink unit

W/machine

Soap tray

Inner seal stained

Landlord Initials ———

New kettle

New toaster