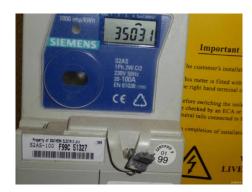

### Overview

| METER             | LOCATION / SERIAL NO.           | CHECK-IN READING | CHECK-OUT READING |
|-------------------|---------------------------------|------------------|-------------------|
| ELECTRIC READING1 | External hallway cabinet        | 35031            |                   |
| ELECTRIC READING2 |                                 |                  |                   |
| ELECTRIC READING3 |                                 |                  |                   |
| GAS               | External front wall cabinet     | 08528            |                   |
| WATER             | Inset in pavement outside front | 00338            |                   |