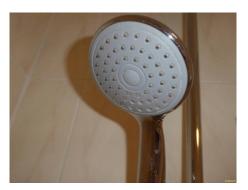

### Bathroom

| Room                                   | Description                  | Comment                                          |
|----------------------------------------|------------------------------|--------------------------------------------------|
| Doors & Frames + Door Furniture        | 120. Doorframe               | White painted frame                              |
|                                        | 121. Door                    | White painted 4 panel wooden door with           |
|                                        |                              | leading edge rubbed back to wood L/L.            |
|                                        | 122. Furniture               | Brass lever arm and plate with twist lock.       |
|                                        |                              | On reverse wooden plinth 2 x double brass        |
|                                        |                              | hooks                                            |
| Window & Frame, Sills, Keys, Curtain & | 123. Window                  | 2 panel window full openers both sides           |
| Pole(s)                                |                              | LHS seal blown pane milky                        |
|                                        | 124. Frame and Sill.         | White painted wooden with cream tiled            |
|                                        |                              | sill.Mould marks base edges.                     |
|                                        | 125. Furniture               | Mustard coloured metal lever arm plate           |
|                                        |                              | and S/S lock key present. One handle is          |
|                                        |                              | brown coloured                                   |
|                                        | 126. Decoration.             | Cream blind with beaded pulley.                  |
| Ceiling                                | 127. Ceiling.                | White painted.                                   |
| Lighting                               | 128. Fittings.               | S/S rim glass stippled shade bulb working        |
| Walls & Skirtings                      | 129. Walls                   | Painted cream to cream tiling with a             |
|                                        |                              | brown/green/pink flower relief tiling -          |
|                                        |                              | some mould/discolouration to grouting            |
|                                        |                              | above bath.                                      |
|                                        | 130. Skirting.               | White painted wooden.                            |
| Floor                                  | 131. Flooring.               | Grey stippled linoleum incomplete round          |
|                                        |                              | toilet and small section in front of basin.      |
| Plugs & Sockets                        | 132. Switches                | Single white rose cord and acorn                 |
| Toilet                                 | 133. Toilet.                 | White L/L Twyford with S/S lever arm             |
|                                        |                              | flush white seat and lid.                        |
| Hand Basin                             | 134. Basin                   | White pedestal basin with 2 x S/S knob           |
|                                        |                              | taps, chain black plug and S/S waste which       |
|                                        |                              | is tarnished. Mould in sealant behind taps.      |
| Bath & Plug                            | 135. Bath.                   | White bath with 2 plastic side handles           |
|                                        |                              | wooden side panel. 2 x S/S knob taps             |
|                                        |                              | Single mixer chain broken and black plug,        |
|                                        |                              | S/S waste. Mould marks in sealant behind         |
|                                        |                              | taps.                                            |
| Shower                                 | 136. Shower                  | Bristan with T bar controls, hosing to           |
|                                        |                              | fixture and shower rose.                         |
|                                        | 137. Bath screen             | Chrome frame and plain glass panel.              |
| N                                      | 138. Shower curtain          | Mulit coloured strip patterned curtain.          |
| Miscellaneous                          | 139. Radiator.               | White single caps on both with thermostat on RHS |
|                                        | 140. Mirror.                 | Oblong plain                                     |
|                                        | 141. Toilet roll holder      | Wooden with roll on                              |
|                                        | 142. Toilet Brush and holder | White plastic                                    |
|                                        | 143. Towel rail.             | White plastic.                                   |
|                                        | 173. TOWCITAII.              | winte plastic.                                   |

Light marks in bath sealant

Light mould marks in bath sealant

Bath screen

Shower hosing

Shower rose

Shower curtain

Landlord Initials ———

Reverse of door