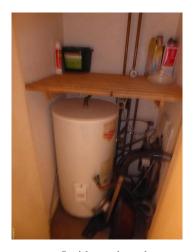

# Frontage and Hall

| Room                            | Description            | Comment                                                                     |
|---------------------------------|------------------------|-----------------------------------------------------------------------------|
| Doors & Frames + Door Furniture | 9. Doorframe/Threshold | White painted wooden frame with light                                       |
|                                 |                        | chips LHS/RHS to front. Wooden stained                                      |
|                                 |                        | threshold.                                                                  |
|                                 | 10. Door               | White painted 6 panel wooden door light                                     |
|                                 |                        | chip to front base RHS.                                                     |
|                                 | 11. Furniture          | Brass No 56 plate, spyhole, yale lock and                                   |
|                                 |                        | plate, Mortice lock. Reverse has brass                                      |
|                                 |                        | spyhole, yale assembly, twist lock, sliding                                 |
|                                 | 10. 14.                | bolt and chain                                                              |
|                                 | 12. Mat                | Brown coir mat outside and brown and                                        |
| Ceiling                         | 13. Ceiling            | black patterned inside White painted -marks by smoke alarms                 |
| Light Fittings                  | 14. Fittings           | White rose to cream shade bulb working                                      |
| Walls & Skirtings               | 15. Coving             | White painted                                                               |
| vi uno co okirenigo             | 16. Walls              | Painted cream - light scuffs L/L LHS then                                   |
|                                 | 101 (1, 411)           | again far RHS and RHS, light chips on                                       |
|                                 |                        | angles.                                                                     |
|                                 | 17. Skirting           | White painted wooden with brass doorstop                                    |
|                                 | Ç                      | black end                                                                   |
| Floor                           | 18. Flooring           | Short pile fawn stippled carpet                                             |
| Plugs & Sockets                 | 19. Sockets            | 1 x Single white plated                                                     |
|                                 | 20. Switches           | 2 x Single white plated                                                     |
|                                 | 21. Isolator switch    | Single white plated                                                         |
| Miscellaneous                   | 22. Radiator           | White double caps on both T/stat on                                         |
|                                 | 23. Smoke alarms.      | 2 x White casing both sounders working.                                     |
|                                 | 24. Airing Cupboard.   | White wooden frame, Double plain white                                      |
|                                 |                        | painted wooden doors, with scuffs L/L on                                    |
|                                 |                        | both sides, brass twist lock. Inside Heatrae                                |
|                                 |                        | Sadia Megaflow lagged cylinder with assoc pipework and fuse plates, slatted |
|                                 |                        | wooden shelf. Food recycle caddy,                                           |
|                                 |                        | dustpan and brush, purple cased Vacuum                                      |
|                                 |                        | and attachments.                                                            |
|                                 | 25. Fuse box.          | Hagar Fuse box wall mounted                                                 |
|                                 | 26. Entry phone.       | White plastic casing U/T                                                    |
|                                 |                        | r r r r r r r r r r r r r r r r r r r                                       |

Landlord Initials –

Hall

Flooring

Inside cupboard

Flooring

C/board

Vacuum