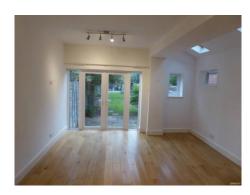

# **Dining Area**

| Room                                           | Description                                                   | Comment                                                                                                                             |
|------------------------------------------------|---------------------------------------------------------------|-------------------------------------------------------------------------------------------------------------------------------------|
| Doors & Frames + Door Furniture                | 67. Patio doors                                               | White UPVC frame with 2 x single panel non openers and in middle double doors with white lever arm openers plus yale locks on both. |
|                                                | 68. Furniture.                                                | Chrome curtain pole with finials.                                                                                                   |
| Window & Frame, Sills, Keys, Curtain & Pole(s) | 69. Window -Ceiling                                           | 2 x single panel non openers plus 3 Velux windows.                                                                                  |
|                                                | 70. Windows -Walls                                            | 4 x single panel with facing being only opener.                                                                                     |
|                                                | 71. Frame and Sill                                            | White UPVC and white wooden sill                                                                                                    |
|                                                | 72. Furniture                                                 | White UPVC lever arm plate and lock on wall windows, 3 x Wooden frame velux with openers.                                           |
| Ceiling                                        | 73. Ceiling                                                   | White painted plain with light scuffing above entrance from kitchen                                                                 |
| Light Fittings                                 | 74. Fittings                                                  | 2 x Metal rose tracking bar with 4 x metal cased spotlights bulbs working                                                           |
| Walls & Skirtings                              | 75. Walls                                                     | White painted p/hook wall facing                                                                                                    |
|                                                | 76. Skirting                                                  | Cream painted wooden                                                                                                                |
| Floor                                          | 77. Flooring.                                                 | Medium stained wood laminate with beaded edges.                                                                                     |
| Plugs & Sockets                                | 78. Sockets                                                   | 3 x Double, 1 x Single white plated                                                                                                 |
|                                                | 79. Switches                                                  | 1 x Single white plated                                                                                                             |
|                                                | 80. TV aerial point                                           | Single white plated                                                                                                                 |
| Furniture                                      | 81. Breakfast bar stools                                      | 2 x metal framed and cream seat backs/bases.                                                                                        |
|                                                | 82. Shelving.                                                 | 3 x white wooden floating shelves                                                                                                   |
|                                                | 83. Cupboards                                                 | White wooden carcass with 2 x single doors with metal knobs,no shelves                                                              |
| Miscellaneous                                  | <ul><li>84. Radiator.</li><li>85. Information pack.</li></ul> | 2 x White double caps on both T/stat on.<br>Binder with manuals for appliances.                                                     |

| Tenant Initials   |  |
|-------------------|--|
| Landlord Initials |  |

Dining Area

Dining Area

Dining Area

Dining Area

Flooring

Flooring

Manuals