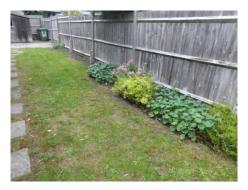

# Front Garden

| Room         | Description | Comment                                    |
|--------------|-------------|--------------------------------------------|
| Front Garden | 9. Garden.  | L/L bricked wall around, red/black quarry  |
|              |             | tiled path to front door and red tiles RHS |
|              |             | -coir mat. Small shale border in front of  |
|              |             | property.                                  |

| Tenant Initials   |  |
|-------------------|--|
| Landlord Initials |  |

Front Garden