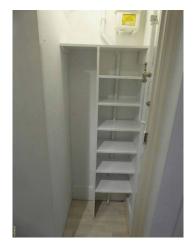

| Tenant Initials   |  |
|-------------------|--|
| Landlord Initials |  |

|                    | 58. Oven.                   | Top oven grey roasting tray no wire insert, single wire rack, door/walls/base/rack clean. Main oven 2 x wire racks, grey grill tray and wire insert. Door glass/walls/tray and racks clean.                                                                            |
|--------------------|-----------------------------|------------------------------------------------------------------------------------------------------------------------------------------------------------------------------------------------------------------------------------------------------------------------|
|                    | 59. Hood                    | S/S chimney with glass arch - light and fan T/W.                                                                                                                                                                                                                       |
| Fridges & Freezers | 60. Fridge freezer -Fridge  | Neff with 5 x white edged glass shelves with a plastic butter dish loose on shelf and under single clear plastic salad drawers, In the door 5 x full trays                                                                                                             |
|                    | 61. Fridge freezer -Freezer | Neff Ice tray compartment and 2 x clear plastic drawers - with cracks to base drawer.                                                                                                                                                                                  |
| Sink               | 62. Sink                    | S/S one and half bowl plus drainer. 2 x S/S lever arm taps to single mixer, 2 x metal strainers                                                                                                                                                                        |
| Miscellaneous      | 63. Walk in cupboards.      | Repainted for start of teanncy. White wooden frame, 4 panel doors with gold coloured knobs, LHS only gold coloured hook on reverse. Inside white ceiling with walls, light ash wood effect flooring installed for start of tenancy. Single bulb no shade bulb working. |
|                    | 64. LHS cupboard.           | 4 wooden shelves, electric meter and fuse box. Single bulb no shade bulb working.                                                                                                                                                                                      |
|                    | 65. RHS cupboard            | Single shelf across top then RHS 6 wooden shelves                                                                                                                                                                                                                      |
|                    | 66. Doorbell receiver       | Black cased working.                                                                                                                                                                                                                                                   |

| Tenant Initials |  |
|-----------------|--|
| Tonant Initials |  |
|                 |  |

**Landlord Initials** 

Kitchen

Kitchen

Kitchen

Lighting

LHS cupboard 1

LHS c/board 1