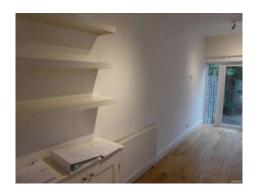

# **Dining Area**

| Room                                           | Description                                                   | Comment                                                                                                                             |
|------------------------------------------------|---------------------------------------------------------------|-------------------------------------------------------------------------------------------------------------------------------------|
| Doors & Frames + Door Furniture                | 67. Patio doors                                               | White UPVC frame with 2 x single panel non openers and in middle double doors with white lever arm openers plus yale locks on both. |
|                                                | 68. Furniture.                                                | Chrome curtain pole with finials.                                                                                                   |
| Window & Frame, Sills, Keys, Curtain & Pole(s) | 69. Window -Ceiling                                           | 2 x single panel non openers plus 3 Velux windows.                                                                                  |
|                                                | 70. Windows -Walls                                            | 4 x single panel with facing being only opener.                                                                                     |
|                                                | 71. Frame and Sill                                            | White UPVC and white wooden sill                                                                                                    |
|                                                | 72. Furniture                                                 | White UPVC lever arm plate and lock on wall windows, 3 x Wooden frame velux with openers.                                           |
| Ceiling                                        | 73. Ceiling                                                   | White painted plain with light scuffing above entrance from kitchen                                                                 |
| Light Fittings                                 | 74. Fittings                                                  | 2 x Metal rose tracking bar with 4 x metal cased spotlights bulbs working                                                           |
| Walls & Skirtings                              | 75. Walls                                                     | White painted p/hook wall facing                                                                                                    |
|                                                | 76. Skirting                                                  | Cream painted wooden                                                                                                                |
| Floor                                          | 77. Flooring.                                                 | Medium stained wood laminate with beaded edges.                                                                                     |
| Plugs & Sockets                                | 78. Sockets                                                   | 3 x Double, 1 x Single white plated                                                                                                 |
|                                                | 79. Switches                                                  | 1 x Single white plated                                                                                                             |
|                                                | 80. TV aerial point                                           | Single white plated                                                                                                                 |
| Furniture                                      | 81. Breakfast bar stools                                      | 2 x metal framed and cream seat backs/bases.                                                                                        |
|                                                | 82. Shelving.                                                 | 3 x white wooden floating shelves                                                                                                   |
|                                                | 83. Cupboards                                                 | White wooden carcass with 2 x single doors with metal knobs,no shelves                                                              |
| Miscellaneous                                  | <ul><li>84. Radiator.</li><li>85. Information pack.</li></ul> | 2 x White double caps on both T/stat on.<br>Binder with manuals for appliances.                                                     |

| Tenant Initials   |  |
|-------------------|--|
| Landlord Initials |  |

Dining Area

Dining Area

Dining Area

Dining Area

Flooring

Flooring

Manuals