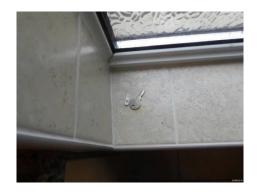

### Bathroom

| Doom                                           | Description             | Commant                                                                         |
|------------------------------------------------|-------------------------|---------------------------------------------------------------------------------|
| Room                                           | Description             | Comment                                                                         |
| Doors & Frames + Door Furniture                | 163. Doorframe          | White wooden frame                                                              |
|                                                | 164. Door               | White wooden 4 panel door                                                       |
|                                                | 165. Furniture          | Gold coloured knob and plate with a hook                                        |
|                                                |                         | and sliding bolt on reverse                                                     |
| Window & Frame, Sills, Keys, Curtain & Pole(s) | 166. Window             | Single panel mid opener                                                         |
|                                                | 167. Frame and Sill     | White UPVC and white wooden sill                                                |
|                                                | 168. Furniture          | White UPVC lever arm plate and lock                                             |
|                                                | 169. Decoration         | White fabric roller blind with white beaded                                     |
|                                                |                         | pulley and clear plastic clasp                                                  |
| Ceiling                                        | 170. Ceiling            | White painted plain                                                             |
| Lighting                                       | 171. Fittings - Ceiling | S/S rose to opaque glass shade bulb working                                     |
|                                                | 172. Fittings -Wall     | S/S fixture to opaque glass shade white cord and acorn bulb working             |
| Walls & Skirtings                              | 173. Walls              | Fawn stippled tiles with fawn/grey dado                                         |
|                                                |                         | tile. White plastic hook RHS above shower                                       |
|                                                |                         | fixture                                                                         |
| Floor                                          | 174. Flooring           | Light fawn stippled tiles                                                       |
| Plugs & Sockets                                | 175. Pull cord          | White rose cord and acorn                                                       |
| Toilet                                         | 176. Toilet             | White inset cistern with split chrome flush                                     |
|                                                |                         | , white plastic seat and lid                                                    |
|                                                | 177. Unit /top          | Brown/grey laminate top. Light wooden panels.                                   |
| Hand Basin                                     | 178. Basin              | White inset basin Single S/S lever arm tap, single mixer pop up plug and waste  |
|                                                | 179. Worktop and units  | Brown and grey laminate top with light                                          |
|                                                | •                       | wooden units with metal handles. From                                           |
|                                                |                         | LHS single with single shelf, double with                                       |
|                                                |                         | misc pipework and RHS 3 drawer unit.                                            |
| Bath & Plug                                    | 180. Bath               | White bath with fawn tiled side panels. Single mixer tap pop up plug and waste. |
|                                                | 181. Bath screen        | Multi fold panel screen with light limescale marks.                             |
| Shower                                         | 182. Shower             | Wall mounted S/S plate with 2 x S/S lever                                       |
|                                                |                         | taps, then separate plate, to hosing fixture and shower head                    |
| Miscellaneous                                  | 183. Heated towel rail  | S/S ladder.                                                                     |
| Miscondioods                                   | 184. Mirror             | Plain oblong                                                                    |
|                                                | 185. Toilet roll holder | S/S                                                                             |
|                                                | 186. Extractor vent     | White cased working                                                             |
|                                                | 100. Extractor vent     | winte cased working                                                             |
|                                                |                         |                                                                                 |

Under basin unit

Bath panel

Under basin units from LHS

Window key on sill

Bath

Bath tap controls

Shower controls

Shower