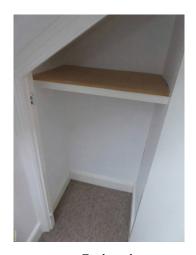

### **Bedroom 4**

| Room                                            | Description               | Comment                                                                                                                                               |  |
|-------------------------------------------------|---------------------------|-------------------------------------------------------------------------------------------------------------------------------------------------------|--|
| Doors & Frames + Door Furniture                 | 253. Doorframe            | White wooden frame                                                                                                                                    |  |
|                                                 | 254. Door                 | White wooden 6 panel door                                                                                                                             |  |
|                                                 | 255. Furniture.           | Gold coloured knob and plate                                                                                                                          |  |
| Windows & Frames, Sills, Keys, Curtains & Poles | 256. Velux Window         | 2 x Single panel full opener                                                                                                                          |  |
|                                                 | 257. Frame                | Wooden frame                                                                                                                                          |  |
|                                                 | 258. Decoration           | Light fawn fabric blind with metal slider                                                                                                             |  |
| Ceiling                                         | 259. Ceiling              | White painted plain.                                                                                                                                  |  |
| Light Fittings                                  | 260. Fittings             | White rose to white shade bulb working.                                                                                                               |  |
| Walls & Skirtings                               | 261. Walls                | White painted. Rear LHS 4 screws, scuffing L/L. Facing single P/hook                                                                                  |  |
|                                                 | 262. Skirting.            | Cream painted wooden.                                                                                                                                 |  |
| Floor                                           | 263. Flooring.            | Fawn stippled short pile carpet                                                                                                                       |  |
| Plugs & Sockets                                 | 264. Sockets              | 3 x Double white plated                                                                                                                               |  |
|                                                 | 265. Switches             | 1 x Single white plated                                                                                                                               |  |
| Miscellaneous                                   | 266. Radiator             | White double caps on both T/stat on                                                                                                                   |  |
|                                                 | 267. Under eaves storage. | 2 openings white wooden frame plain                                                                                                                   |  |
|                                                 |                           | white door with wooden knob. Inside                                                                                                                   |  |
|                                                 |                           | boarded base.                                                                                                                                         |  |
|                                                 | 268. Cupboard.            | White wooden frame, plain white door with light wooden knob. Inside single shelf and white rail, white alls, cream skirting and fawn stippled carpet. |  |

| Tenant Initials   |  |
|-------------------|--|
| Landlord Initials |  |

Bedroom 4

Bedroom 4

Bedroom 4

Bedroom 4

Carpet

Carpet

Under eaves storage

Under eaves storage

Cupboard

Scuffs