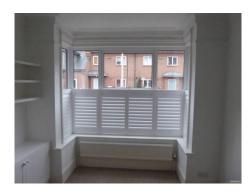

# Lounge

| Room                                           | Description                  | Comment                                                                                                                                                                                                          |
|------------------------------------------------|------------------------------|------------------------------------------------------------------------------------------------------------------------------------------------------------------------------------------------------------------|
| Doors & Frames + Door Furniture                | 113. Doorframe/Threshold     | White wooden frame                                                                                                                                                                                               |
|                                                | 114. Door                    | White wooden 6 panel door                                                                                                                                                                                        |
|                                                | 115. Furniture               | Gold coloured knob and plate                                                                                                                                                                                     |
| Window & Frame, Sills, Keys, Curtain & Pole(s) | 116. Window                  | Bay windows 5 x Single panel with mid opener panel 3                                                                                                                                                             |
|                                                | 117. Frame and Sill          | White UPVC and white wooden sill                                                                                                                                                                                 |
|                                                | 118. Furniture               | White UPVC lever arm plate and lock                                                                                                                                                                              |
|                                                | 119. Decoration              | White slatted blinds with white cord and acorns plus clear twist wands. White tracking above                                                                                                                     |
| Ceiling                                        | 120. Ceiling                 | White painted plain with cornicing edge                                                                                                                                                                          |
| Light Fittings                                 | 121. Fittings                | White rose to cream shade bulb not working.                                                                                                                                                                      |
| Walls & Skirtings                              | 122. Coving and picture rail | White painted                                                                                                                                                                                                    |
|                                                | 123. Walls                   | White painted, Facing single p/hook                                                                                                                                                                              |
|                                                | 124. Skirting                | Cream painted wooden                                                                                                                                                                                             |
| Floor                                          | 125. Flooring                | Fawn stippled short pile carpet                                                                                                                                                                                  |
| Plugs & Sockets                                | 126. Sockets                 | 2 x Double white plated                                                                                                                                                                                          |
|                                                | 127. Switches                | 1 x Single white plated                                                                                                                                                                                          |
|                                                | 128. TV aerial point         | Single white plated                                                                                                                                                                                              |
|                                                | 129. Telephone point         | Single white plated.                                                                                                                                                                                             |
| Furniture                                      | 130. Fireplace and surround  | White ornate surround to green patterned tiles and black metal fire and basket -green flower patterned tiles on hearth                                                                                           |
|                                                | 131. Shelving                | 5 x white floating wooden shelves LHS with 3 RHS and under double white wooden cupboard with double inlay doors and white knobs - cable cut out on top, inside misc cabling Virgin media point and single shelf. |
| Miscellaneous                                  | 132. Radiator                | White double caps on both T/stat on                                                                                                                                                                              |

| Tenant Initials   |  |
|-------------------|--|
| Landlord Initials |  |

Lounge

Lounge

Lounge

Lounge

Lounge

Flooring

Flooring