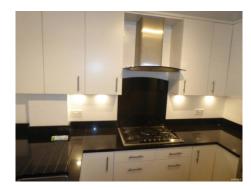

# Kitchen

| Room                             | Description                     | Comment                                     |
|----------------------------------|---------------------------------|---------------------------------------------|
| Doors & Frames + Door Furniture  | 27. Doorframe                   | White wooden frame                          |
| Doors & Traines   Door Furniture | 28. Door                        | White wooden 6 panel door                   |
|                                  | 29. Furniture                   | Gold coloured knob and plate.               |
| Calling                          |                                 | *                                           |
| Ceiling                          | 30. Ceiling                     | White painted plain                         |
| Lighting                         | 31. Fittings -Ceiling           | Metal rose tracking bar with 4 x metal      |
|                                  |                                 | cased spotlights all working.               |
|                                  | 32. Fittings - Under wall units | 5 x triangular metal cased with all         |
|                                  |                                 | working.                                    |
| Walls & Skirtings                | 33. Walls                       | White painted LHS ODU's. RHS stress         |
|                                  |                                 | line cracks LHS of hob.                     |
|                                  | 34. Skirting                    | Cream painted wooden with gold coloured     |
|                                  |                                 | and white ended doorstop.                   |
| Floor                            | 35. Flooring                    | Medium stained wood laminate with           |
|                                  |                                 | beaded edges                                |
| Plugs & Sockets                  | 36. Sockets                     | 2 x Double white plated                     |
|                                  | 37. Switches                    | 1 x Triple white plated                     |
| Appliances                       | 38. Dishwasher                  | Neff with tablet tray clean, 2 grey wire    |
| 11                               |                                 | shelves and cutlery tray.                   |
| Units & Drawers                  | 39. Units                       | White carcasses with white fronts, metal    |
|                                  | 27. 2.220                       | handles and white inners                    |
|                                  | 40. Wall units                  | From LHS                                    |
|                                  | 41. Unit 1                      | Single with 2 shelves                       |
|                                  | 42. Unit 2                      | Single with 2 shelves                       |
|                                  | 43. Unit 3                      | Single with 2 shelves                       |
|                                  | 44. Unit 4                      | RHS hood Single with 2 shelves -small       |
|                                  | 44. Omt 4                       | scuff line front base RHS                   |
|                                  | 45. Unit 5                      | Bi fold corner unit with 2 shelves          |
|                                  | 46. Unit 6                      |                                             |
|                                  |                                 | Single with 2 shelves                       |
|                                  | 47. Unit 7                      | Above Microwave single single shelf -2      |
|                                  | 40. *** 1: 0                    | single sockets and fuse plate               |
|                                  | 48. Unit 8                      | Full height Above F/F single false front    |
|                                  |                                 | with open shelf under -fronts for F/F under |
|                                  | 49. Floor units from LHS        | From LHS                                    |
|                                  | 50. Unit 1                      | Single front for Dishwasher with metal tea  |
|                                  |                                 | towel holder external LHS edge              |
|                                  | 51. Unit 2                      | Single under sink with misc pipework.       |
|                                  | 52. Unit 3                      | Bi fold front and 2 x single shelf          |
|                                  | 53. Unit 4                      | 3 drawer unit - top being 2 half drawers    |
|                                  |                                 | with cutlery tray RHS.                      |
|                                  | 54. Unit 5                      | Single with 2 x single shelf                |
|                                  | 55. Unit 6                      | 2 drawer unit under oven.                   |
| Worktops                         | 56. Worktop                     | Black speckled marble/quartz with           |
|                                  |                                 | matching upstand and full height            |
|                                  |                                 | splashback behind hob.                      |
| Cooker                           | 57. Hob                         | 5 x gas ring hob plus trivets               |
|                                  |                                 |                                             |

| Tenant Initials   |  |
|-------------------|--|
| Landlord Initials |  |

|                    | 58. Oven.                   | Top oven grey roasting tray no wire insert, single wire rack, door/walls/base/rack clean. Main oven 2 x wire racks, grey grill tray and wire insert. Door glass/walls/tray and racks clean.                                                                            |
|--------------------|-----------------------------|------------------------------------------------------------------------------------------------------------------------------------------------------------------------------------------------------------------------------------------------------------------------|
|                    | 59. Hood                    | S/S chimney with glass arch - light and fan T/W.                                                                                                                                                                                                                       |
| Fridges & Freezers | 60. Fridge freezer -Fridge  | Neff with 5 x white edged glass shelves with a plastic butter dish loose on shelf and under single clear plastic salad drawers, In the door 5 x full trays                                                                                                             |
|                    | 61. Fridge freezer -Freezer | Neff Ice tray compartment and 2 x clear plastic drawers - with cracks to base drawer.                                                                                                                                                                                  |
| Sink               | 62. Sink                    | S/S one and half bowl plus drainer. 2 x S/S lever arm taps to single mixer, 2 x metal strainers                                                                                                                                                                        |
| Miscellaneous      | 63. Walk in cupboards.      | Repainted for start of teanncy. White wooden frame, 4 panel doors with gold coloured knobs, LHS only gold coloured hook on reverse. Inside white ceiling with walls, light ash wood effect flooring installed for start of tenancy. Single bulb no shade bulb working. |
|                    | 64. LHS cupboard.           | 4 wooden shelves, electric meter and fuse box. Single bulb no shade bulb working.                                                                                                                                                                                      |
|                    | 65. RHS cupboard            | Single shelf across top then RHS 6 wooden shelves                                                                                                                                                                                                                      |
|                    | 66. Doorbell receiver       | Black cased working.                                                                                                                                                                                                                                                   |