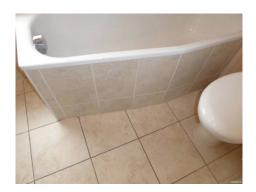

### Bathroom

| Doom                                           | Description             | Commant                                                                         |
|------------------------------------------------|-------------------------|---------------------------------------------------------------------------------|
| Room                                           | Description             | Comment                                                                         |
| Doors & Frames + Door Furniture                | 163. Doorframe          | White wooden frame                                                              |
|                                                | 164. Door               | White wooden 4 panel door                                                       |
|                                                | 165. Furniture          | Gold coloured knob and plate with a hook                                        |
|                                                |                         | and sliding bolt on reverse                                                     |
| Window & Frame, Sills, Keys, Curtain & Pole(s) | 166. Window             | Single panel mid opener                                                         |
|                                                | 167. Frame and Sill     | White UPVC and white wooden sill                                                |
|                                                | 168. Furniture          | White UPVC lever arm plate and lock                                             |
|                                                | 169. Decoration         | White fabric roller blind with white beaded                                     |
|                                                |                         | pulley and clear plastic clasp                                                  |
| Ceiling                                        | 170. Ceiling            | White painted plain                                                             |
| Lighting                                       | 171. Fittings - Ceiling | S/S rose to opaque glass shade bulb working                                     |
|                                                | 172. Fittings -Wall     | S/S fixture to opaque glass shade white cord and acorn bulb working             |
| Walls & Skirtings                              | 173. Walls              | Fawn stippled tiles with fawn/grey dado                                         |
|                                                |                         | tile. White plastic hook RHS above shower                                       |
|                                                |                         | fixture                                                                         |
| Floor                                          | 174. Flooring           | Light fawn stippled tiles                                                       |
| Plugs & Sockets                                | 175. Pull cord          | White rose cord and acorn                                                       |
| Toilet                                         | 176. Toilet             | White inset cistern with split chrome flush                                     |
|                                                |                         | , white plastic seat and lid                                                    |
|                                                | 177. Unit /top          | Brown/grey laminate top. Light wooden panels.                                   |
| Hand Basin                                     | 178. Basin              | White inset basin Single S/S lever arm tap, single mixer pop up plug and waste  |
|                                                | 179. Worktop and units  | Brown and grey laminate top with light                                          |
|                                                | •                       | wooden units with metal handles. From                                           |
|                                                |                         | LHS single with single shelf, double with                                       |
|                                                |                         | misc pipework and RHS 3 drawer unit.                                            |
| Bath & Plug                                    | 180. Bath               | White bath with fawn tiled side panels. Single mixer tap pop up plug and waste. |
|                                                | 181. Bath screen        | Multi fold panel screen with light limescale marks.                             |
| Shower                                         | 182. Shower             | Wall mounted S/S plate with 2 x S/S lever                                       |
|                                                |                         | taps, then separate plate, to hosing fixture and shower head                    |
| Miscellaneous                                  | 183. Heated towel rail  | S/S ladder.                                                                     |
| Miscondioods                                   | 184. Mirror             | Plain oblong                                                                    |
|                                                | 185. Toilet roll holder | S/S                                                                             |
|                                                | 186. Extractor vent     | White cased working                                                             |
|                                                | 100. Extractor vent     | winte cased working                                                             |
|                                                |                         |                                                                                 |

Shower hosing

Shower rose

Limescale marks bath screen

Landlord Initials ———

42 of 66

Toilet bowl

Tenant Initials \_\_\_\_\_