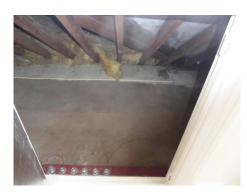

### **Bedroom 4**

| Room                                            | Description               | Comment                                                                                                                                               |  |
|-------------------------------------------------|---------------------------|-------------------------------------------------------------------------------------------------------------------------------------------------------|--|
| Doors & Frames + Door Furniture                 | 253. Doorframe            | White wooden frame                                                                                                                                    |  |
|                                                 | 254. Door                 | White wooden 6 panel door                                                                                                                             |  |
|                                                 | 255. Furniture.           | Gold coloured knob and plate                                                                                                                          |  |
| Windows & Frames, Sills, Keys, Curtains & Poles | 256. Velux Window         | 2 x Single panel full opener                                                                                                                          |  |
|                                                 | 257. Frame                | Wooden frame                                                                                                                                          |  |
|                                                 | 258. Decoration           | Light fawn fabric blind with metal slider                                                                                                             |  |
| Ceiling                                         | 259. Ceiling              | White painted plain.                                                                                                                                  |  |
| Light Fittings                                  | 260. Fittings             | White rose to white shade bulb working.                                                                                                               |  |
| Walls & Skirtings                               | 261. Walls                | White painted. Rear LHS 4 screws, scuffing L/L. Facing single P/hook                                                                                  |  |
|                                                 | 262. Skirting.            | Cream painted wooden.                                                                                                                                 |  |
| Floor                                           | 263. Flooring.            | Fawn stippled short pile carpet                                                                                                                       |  |
| Plugs & Sockets                                 | 264. Sockets              | 3 x Double white plated                                                                                                                               |  |
|                                                 | 265. Switches             | 1 x Single white plated                                                                                                                               |  |
| Miscellaneous                                   | 266. Radiator             | White double caps on both T/stat on                                                                                                                   |  |
|                                                 | 267. Under eaves storage. | 2 openings white wooden frame plain                                                                                                                   |  |
|                                                 |                           | white door with wooden knob. Inside                                                                                                                   |  |
|                                                 |                           | boarded base.                                                                                                                                         |  |
|                                                 | 268. Cupboard.            | White wooden frame, plain white door with light wooden knob. Inside single shelf and white rail, white alls, cream skirting and fawn stippled carpet. |  |

| Tenant Initials   |  |
|-------------------|--|
| Landlord Initials |  |

Bedroom 4

Bedroom 4

Bedroom 4

Bedroom 4

Carpet

Carpet

Under eaves storage

Under eaves storage

Cupboard

Scuffs