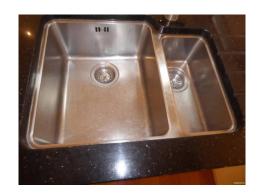

# Kitchen

| Room                             | Description                     | Comment                                     |
|----------------------------------|---------------------------------|---------------------------------------------|
| Doors & Frames + Door Furniture  | 27. Doorframe                   | White wooden frame                          |
| Doors & Traines   Door Furniture | 28. Door                        | White wooden 6 panel door                   |
|                                  | 29. Furniture                   | Gold coloured knob and plate.               |
| Calling                          |                                 | *                                           |
| Ceiling                          | 30. Ceiling                     | White painted plain                         |
| Lighting                         | 31. Fittings -Ceiling           | Metal rose tracking bar with 4 x metal      |
|                                  |                                 | cased spotlights all working.               |
|                                  | 32. Fittings - Under wall units | 5 x triangular metal cased with all         |
|                                  |                                 | working.                                    |
| Walls & Skirtings                | 33. Walls                       | White painted LHS ODU's. RHS stress         |
|                                  |                                 | line cracks LHS of hob.                     |
|                                  | 34. Skirting                    | Cream painted wooden with gold coloured     |
|                                  |                                 | and white ended doorstop.                   |
| Floor                            | 35. Flooring                    | Medium stained wood laminate with           |
|                                  |                                 | beaded edges                                |
| Plugs & Sockets                  | 36. Sockets                     | 2 x Double white plated                     |
|                                  | 37. Switches                    | 1 x Triple white plated                     |
| Appliances                       | 38. Dishwasher                  | Neff with tablet tray clean, 2 grey wire    |
| 11                               |                                 | shelves and cutlery tray.                   |
| Units & Drawers                  | 39. Units                       | White carcasses with white fronts, metal    |
|                                  | 27. 2.220                       | handles and white inners                    |
|                                  | 40. Wall units                  | From LHS                                    |
|                                  | 41. Unit 1                      | Single with 2 shelves                       |
|                                  | 42. Unit 2                      | Single with 2 shelves                       |
|                                  | 43. Unit 3                      | Single with 2 shelves                       |
|                                  | 44. Unit 4                      | RHS hood Single with 2 shelves -small       |
|                                  | 44. Omt 4                       | scuff line front base RHS                   |
|                                  | 45. Unit 5                      | Bi fold corner unit with 2 shelves          |
|                                  | 46. Unit 6                      |                                             |
|                                  |                                 | Single with 2 shelves                       |
|                                  | 47. Unit 7                      | Above Microwave single single shelf -2      |
|                                  | 40. *** 1: 0                    | single sockets and fuse plate               |
|                                  | 48. Unit 8                      | Full height Above F/F single false front    |
|                                  |                                 | with open shelf under -fronts for F/F under |
|                                  | 49. Floor units from LHS        | From LHS                                    |
|                                  | 50. Unit 1                      | Single front for Dishwasher with metal tea  |
|                                  |                                 | towel holder external LHS edge              |
|                                  | 51. Unit 2                      | Single under sink with misc pipework.       |
|                                  | 52. Unit 3                      | Bi fold front and 2 x single shelf          |
|                                  | 53. Unit 4                      | 3 drawer unit - top being 2 half drawers    |
|                                  |                                 | with cutlery tray RHS.                      |
|                                  | 54. Unit 5                      | Single with 2 x single shelf                |
|                                  | 55. Unit 6                      | 2 drawer unit under oven.                   |
| Worktops                         | 56. Worktop                     | Black speckled marble/quartz with           |
|                                  |                                 | matching upstand and full height            |
|                                  |                                 | splashback behind hob.                      |
| Cooker                           | 57. Hob                         | 5 x gas ring hob plus trivets               |
|                                  |                                 |                                             |

| Tenant Initials   |  |
|-------------------|--|
| Landlord Initials |  |

Bedroom 3 En Suite

Bedroom 3 En Suite

Shower

Bedroom 3 En Suite

Flooring

Limescale shower glass panels

**Landlord Initials** 