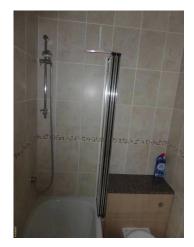

### Bathroom

| Doom                                           | Description             | Commant                                                                         |
|------------------------------------------------|-------------------------|---------------------------------------------------------------------------------|
| Room                                           | Description             | Comment                                                                         |
| Doors & Frames + Door Furniture                | 163. Doorframe          | White wooden frame                                                              |
|                                                | 164. Door               | White wooden 4 panel door                                                       |
|                                                | 165. Furniture          | Gold coloured knob and plate with a hook                                        |
|                                                |                         | and sliding bolt on reverse                                                     |
| Window & Frame, Sills, Keys, Curtain & Pole(s) | 166. Window             | Single panel mid opener                                                         |
|                                                | 167. Frame and Sill     | White UPVC and white wooden sill                                                |
|                                                | 168. Furniture          | White UPVC lever arm plate and lock                                             |
|                                                | 169. Decoration         | White fabric roller blind with white beaded                                     |
|                                                |                         | pulley and clear plastic clasp                                                  |
| Ceiling                                        | 170. Ceiling            | White painted plain                                                             |
| Lighting                                       | 171. Fittings - Ceiling | S/S rose to opaque glass shade bulb working                                     |
|                                                | 172. Fittings -Wall     | S/S fixture to opaque glass shade white cord and acorn bulb working             |
| Walls & Skirtings                              | 173. Walls              | Fawn stippled tiles with fawn/grey dado                                         |
|                                                |                         | tile. White plastic hook RHS above shower                                       |
|                                                |                         | fixture                                                                         |
| Floor                                          | 174. Flooring           | Light fawn stippled tiles                                                       |
| Plugs & Sockets                                | 175. Pull cord          | White rose cord and acorn                                                       |
| Toilet                                         | 176. Toilet             | White inset cistern with split chrome flush                                     |
|                                                |                         | , white plastic seat and lid                                                    |
|                                                | 177. Unit /top          | Brown/grey laminate top. Light wooden panels.                                   |
| Hand Basin                                     | 178. Basin              | White inset basin Single S/S lever arm tap, single mixer pop up plug and waste  |
|                                                | 179. Worktop and units  | Brown and grey laminate top with light                                          |
|                                                | •                       | wooden units with metal handles. From                                           |
|                                                |                         | LHS single with single shelf, double with                                       |
|                                                |                         | misc pipework and RHS 3 drawer unit.                                            |
| Bath & Plug                                    | 180. Bath               | White bath with fawn tiled side panels. Single mixer tap pop up plug and waste. |
|                                                | 181. Bath screen        | Multi fold panel screen with light limescale marks.                             |
| Shower                                         | 182. Shower             | Wall mounted S/S plate with 2 x S/S lever                                       |
|                                                |                         | taps, then separate plate, to hosing fixture and shower head                    |
| Miscellaneous                                  | 183. Heated towel rail  | S/S ladder.                                                                     |
| Miscondioods                                   | 184. Mirror             | Plain oblong                                                                    |
|                                                | 185. Toilet roll holder | S/S                                                                             |
|                                                | 186. Extractor vent     | White cased working                                                             |
|                                                | 100. Extractor vent     | winte cased working                                                             |
|                                                |                         |                                                                                 |

Under basin unit

Bath panel

Under basin units from LHS

Window key on sill

Bath

Bath tap controls

Shower controls

Shower

Shower hosing

Shower rose

Limescale marks bath screen

Landlord Initials ———

42 of 66

Toilet bowl

Tenant Initials \_\_\_\_\_