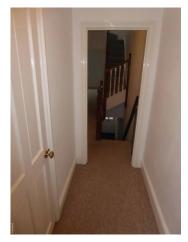

# Frontage and Hall

| Room                            | Description                                                                          | Comment                                                                                                                                                                                 |
|---------------------------------|--------------------------------------------------------------------------------------|-----------------------------------------------------------------------------------------------------------------------------------------------------------------------------------------|
| Frontage and Hall               | 10. Porch                                                                            | White painted with 2 x downlighters bulbs N/W                                                                                                                                           |
|                                 | 11. Mat                                                                              | Brown coir mat usage marked                                                                                                                                                             |
| Doors & Frames + Door Furniture | 12. Doorframe/Threshold.                                                             | White wooden frame with glass overpanel and White painted No12 on glass - white pushbutton doorbell with light T/W.                                                                     |
|                                 | 13. Door.                                                                            | Grey painted wooden 3 panel door top 2 panels opaque glass panes. White painted reverse.                                                                                                |
|                                 | 14. Furniture.                                                                       | S/S spyhole, yale lock and plate, letterbox plus flap, doorknob plus chubb lock.                                                                                                        |
|                                 |                                                                                      | Reverse has spyhole, yale assembly with knob, Security plate and chain, letterbox and flap plus chubb lock.                                                                             |
| Ceiling                         | 15. Ceiling                                                                          | White painted plain                                                                                                                                                                     |
| Light Fittings                  | 16. Fittings                                                                         | 2 x White rose to cream shade bulb working                                                                                                                                              |
| Walls & Skirtings               | <ul><li>17. Coving</li><li>18. Walls</li></ul>                                       | White painted White painted with ornate archway edging halfway down before stairwell.LHS single p/hook and one RHS round angle.Light scuffs LHS and RHS along first section of hallway. |
|                                 | 19. Skirting                                                                         | Cream painted wooden                                                                                                                                                                    |
| Floor                           | 20. Flooring                                                                         | Coir mat at entrance - usage marked - then<br>medium stained wood laminate with<br>beaded edges                                                                                         |
| Plugs & Sockets                 | <ul><li>21. Sockets</li><li>22. Switches</li><li>23. Telephone point</li></ul>       | <ul><li>1 x Double white plated</li><li>1 x Single, 1 x Double white plated</li><li>Single white plated</li></ul>                                                                       |
| Miscellaneous                   | <ul><li>24. Radiator</li><li>25. Heating control</li><li>26. Smoke alarms.</li></ul> | White single caps on both T/stat on White cased U/T.  2 x White cased sounder working on one only                                                                                       |

| Tenant Initials   |  |
|-------------------|--|
| Landlord Initials |  |

Frontage

Light rubs/scuffs LHS

Rubs/scuffs RHS wall

Front door

Hall

Hall

Landlord Initials ————

10 of 66

Hall

Flooring

Flooring

Flooring

Tenant Initials \_\_\_\_\_