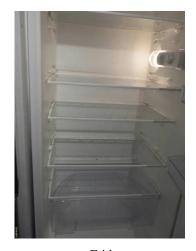

# Kitchen

| Room                             | Description                     | Comment                                     |
|----------------------------------|---------------------------------|---------------------------------------------|
| Doors & Frames + Door Furniture  | 27. Doorframe                   | White wooden frame                          |
| Doors & Traines   Door Furniture | 28. Door                        | White wooden 6 panel door                   |
|                                  | 29. Furniture                   | Gold coloured knob and plate.               |
| Calling                          |                                 | *                                           |
| Ceiling                          | 30. Ceiling                     | White painted plain                         |
| Lighting                         | 31. Fittings -Ceiling           | Metal rose tracking bar with 4 x metal      |
|                                  |                                 | cased spotlights all working.               |
|                                  | 32. Fittings - Under wall units | 5 x triangular metal cased with all         |
|                                  |                                 | working.                                    |
| Walls & Skirtings                | 33. Walls                       | White painted LHS ODU's. RHS stress         |
|                                  |                                 | line cracks LHS of hob.                     |
|                                  | 34. Skirting                    | Cream painted wooden with gold coloured     |
|                                  |                                 | and white ended doorstop.                   |
| Floor                            | 35. Flooring                    | Medium stained wood laminate with           |
|                                  |                                 | beaded edges                                |
| Plugs & Sockets                  | 36. Sockets                     | 2 x Double white plated                     |
|                                  | 37. Switches                    | 1 x Triple white plated                     |
| Appliances                       | 38. Dishwasher                  | Neff with tablet tray clean, 2 grey wire    |
| 11                               |                                 | shelves and cutlery tray.                   |
| Units & Drawers                  | 39. Units                       | White carcasses with white fronts, metal    |
|                                  | 27. 2.220                       | handles and white inners                    |
|                                  | 40. Wall units                  | From LHS                                    |
|                                  | 41. Unit 1                      | Single with 2 shelves                       |
|                                  | 42. Unit 2                      | Single with 2 shelves                       |
|                                  | 43. Unit 3                      | Single with 2 shelves                       |
|                                  | 44. Unit 4                      | RHS hood Single with 2 shelves -small       |
|                                  | 44. Omt 4                       | scuff line front base RHS                   |
|                                  | 45. Unit 5                      | Bi fold corner unit with 2 shelves          |
|                                  | 46. Unit 6                      |                                             |
|                                  |                                 | Single with 2 shelves                       |
|                                  | 47. Unit 7                      | Above Microwave single single shelf -2      |
|                                  | 40. *** 1: 0                    | single sockets and fuse plate               |
|                                  | 48. Unit 8                      | Full height Above F/F single false front    |
|                                  |                                 | with open shelf under -fronts for F/F under |
|                                  | 49. Floor units from LHS        | From LHS                                    |
|                                  | 50. Unit 1                      | Single front for Dishwasher with metal tea  |
|                                  |                                 | towel holder external LHS edge              |
|                                  | 51. Unit 2                      | Single under sink with misc pipework.       |
|                                  | 52. Unit 3                      | Bi fold front and 2 x single shelf          |
|                                  | 53. Unit 4                      | 3 drawer unit - top being 2 half drawers    |
|                                  |                                 | with cutlery tray RHS.                      |
|                                  | 54. Unit 5                      | Single with 2 x single shelf                |
|                                  | 55. Unit 6                      | 2 drawer unit under oven.                   |
| Worktops                         | 56. Worktop                     | Black speckled marble/quartz with           |
|                                  |                                 | matching upstand and full height            |
|                                  |                                 | splashback behind hob.                      |
| Cooker                           | 57. Hob                         | 5 x gas ring hob plus trivets               |
|                                  |                                 |                                             |

| Tenant Initials   |  |
|-------------------|--|
| Landlord Initials |  |

|                    | 58. Oven.                   | Top oven grey roasting tray no wire insert, single wire rack, door/walls/base/rack clean. Main oven 2 x wire racks, grey grill tray and wire insert. Door glass/walls/tray and racks clean.                                                                            |
|--------------------|-----------------------------|------------------------------------------------------------------------------------------------------------------------------------------------------------------------------------------------------------------------------------------------------------------------|
|                    | 59. Hood                    | S/S chimney with glass arch - light and fan T/W.                                                                                                                                                                                                                       |
| Fridges & Freezers | 60. Fridge freezer -Fridge  | Neff with 5 x white edged glass shelves with a plastic butter dish loose on shelf and under single clear plastic salad drawers, In the door 5 x full trays                                                                                                             |
|                    | 61. Fridge freezer -Freezer | Neff Ice tray compartment and 2 x clear plastic drawers - with cracks to base drawer.                                                                                                                                                                                  |
| Sink               | 62. Sink                    | S/S one and half bowl plus drainer. 2 x S/S lever arm taps to single mixer, 2 x metal strainers                                                                                                                                                                        |
| Miscellaneous      | 63. Walk in cupboards.      | Repainted for start of teanncy. White wooden frame, 4 panel doors with gold coloured knobs, LHS only gold coloured hook on reverse. Inside white ceiling with walls, light ash wood effect flooring installed for start of tenancy. Single bulb no shade bulb working. |
|                    | 64. LHS cupboard.           | 4 wooden shelves, electric meter and fuse box. Single bulb no shade bulb working.                                                                                                                                                                                      |
|                    | 65. RHS cupboard            | Single shelf across top then RHS 6 wooden shelves                                                                                                                                                                                                                      |
|                    | 66. Doorbell receiver       | Black cased working.                                                                                                                                                                                                                                                   |

Fireplace

RHS robe