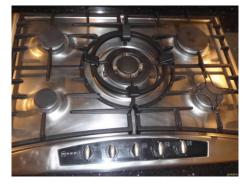

# Kitchen

| Room                             | Description                     | Comment                                     |
|----------------------------------|---------------------------------|---------------------------------------------|
| Doors & Frames + Door Furniture  | 27. Doorframe                   | White wooden frame                          |
| Doors & Traines   Door Furniture | 28. Door                        | White wooden 6 panel door                   |
|                                  | 29. Furniture                   | Gold coloured knob and plate.               |
| Calling                          |                                 | *                                           |
| Ceiling                          | 30. Ceiling                     | White painted plain                         |
| Lighting                         | 31. Fittings -Ceiling           | Metal rose tracking bar with 4 x metal      |
|                                  |                                 | cased spotlights all working.               |
|                                  | 32. Fittings - Under wall units | 5 x triangular metal cased with all         |
|                                  |                                 | working.                                    |
| Walls & Skirtings                | 33. Walls                       | White painted LHS ODU's. RHS stress         |
|                                  |                                 | line cracks LHS of hob.                     |
|                                  | 34. Skirting                    | Cream painted wooden with gold coloured     |
|                                  |                                 | and white ended doorstop.                   |
| Floor                            | 35. Flooring                    | Medium stained wood laminate with           |
|                                  |                                 | beaded edges                                |
| Plugs & Sockets                  | 36. Sockets                     | 2 x Double white plated                     |
|                                  | 37. Switches                    | 1 x Triple white plated                     |
| Appliances                       | 38. Dishwasher                  | Neff with tablet tray clean, 2 grey wire    |
| 11                               |                                 | shelves and cutlery tray.                   |
| Units & Drawers                  | 39. Units                       | White carcasses with white fronts, metal    |
|                                  | 27. 2.220                       | handles and white inners                    |
|                                  | 40. Wall units                  | From LHS                                    |
|                                  | 41. Unit 1                      | Single with 2 shelves                       |
|                                  | 42. Unit 2                      | Single with 2 shelves                       |
|                                  | 43. Unit 3                      | Single with 2 shelves                       |
|                                  | 44. Unit 4                      | RHS hood Single with 2 shelves -small       |
|                                  | 44. Omt 4                       | scuff line front base RHS                   |
|                                  | 45. Unit 5                      | Bi fold corner unit with 2 shelves          |
|                                  | 46. Unit 6                      |                                             |
|                                  |                                 | Single with 2 shelves                       |
|                                  | 47. Unit 7                      | Above Microwave single single shelf -2      |
|                                  | 40. *** 1: 0                    | single sockets and fuse plate               |
|                                  | 48. Unit 8                      | Full height Above F/F single false front    |
|                                  |                                 | with open shelf under -fronts for F/F under |
|                                  | 49. Floor units from LHS        | From LHS                                    |
|                                  | 50. Unit 1                      | Single front for Dishwasher with metal tea  |
|                                  |                                 | towel holder external LHS edge              |
|                                  | 51. Unit 2                      | Single under sink with misc pipework.       |
|                                  | 52. Unit 3                      | Bi fold front and 2 x single shelf          |
|                                  | 53. Unit 4                      | 3 drawer unit - top being 2 half drawers    |
|                                  |                                 | with cutlery tray RHS.                      |
|                                  | 54. Unit 5                      | Single with 2 x single shelf                |
|                                  | 55. Unit 6                      | 2 drawer unit under oven.                   |
| Worktops                         | 56. Worktop                     | Black speckled marble/quartz with           |
|                                  |                                 | matching upstand and full height            |
|                                  |                                 | splashback behind hob.                      |
| Cooker                           | 57. Hob                         | 5 x gas ring hob plus trivets               |
|                                  |                                 |                                             |

| Tenant Initials   |  |
|-------------------|--|
| Landlord Initials |  |

|                    | 58. Oven.                   | Top oven grey roasting tray no wire insert, single wire rack, door/walls/base/rack clean. Main oven 2 x wire racks, grey grill tray and wire insert. Door glass/walls/tray and racks clean.                                                                            |
|--------------------|-----------------------------|------------------------------------------------------------------------------------------------------------------------------------------------------------------------------------------------------------------------------------------------------------------------|
|                    | 59. Hood                    | S/S chimney with glass arch - light and fan T/W.                                                                                                                                                                                                                       |
| Fridges & Freezers | 60. Fridge freezer -Fridge  | Neff with 5 x white edged glass shelves with a plastic butter dish loose on shelf and under single clear plastic salad drawers, In the door 5 x full trays                                                                                                             |
|                    | 61. Fridge freezer -Freezer | Neff Ice tray compartment and 2 x clear plastic drawers - with cracks to base drawer.                                                                                                                                                                                  |
| Sink               | 62. Sink                    | S/S one and half bowl plus drainer. 2 x S/S lever arm taps to single mixer, 2 x metal strainers                                                                                                                                                                        |
| Miscellaneous      | 63. Walk in cupboards.      | Repainted for start of teanncy. White wooden frame, 4 panel doors with gold coloured knobs, LHS only gold coloured hook on reverse. Inside white ceiling with walls, light ash wood effect flooring installed for start of tenancy. Single bulb no shade bulb working. |
|                    | 64. LHS cupboard.           | 4 wooden shelves, electric meter and fuse box. Single bulb no shade bulb working.                                                                                                                                                                                      |
|                    | 65. RHS cupboard            | Single shelf across top then RHS 6 wooden shelves                                                                                                                                                                                                                      |
|                    | 66. Doorbell receiver       | Black cased working.                                                                                                                                                                                                                                                   |

Under sink unit

Ingrained marks under sink unit

Cooker hood filters

Hob

Double oven

Top oven door glass

Top oven base

**Tenant Initials** 