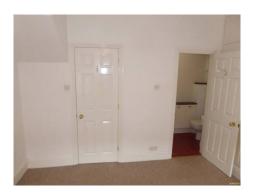

### **Bedroom 3**

| Room                                            | Description                    | Comment                                                                           |
|-------------------------------------------------|--------------------------------|-----------------------------------------------------------------------------------|
| Doors & Frames + Door Furniture                 | 202. Doorframe                 | White wooden frame with stress cracking inside RHS.                               |
|                                                 | 203. Door                      | White wooden 6 panel door                                                         |
|                                                 | 204. Furniture                 | Gold coloured knob and plate, double gold                                         |
|                                                 |                                | coloured hook on reverse.                                                         |
| Windows & Frames, Sills, Keys, Curtains & Poles | 205. Window                    | 2 x Single panel mid opener                                                       |
|                                                 | 206. Frame and Sill            | White UPVC and white wooden sill                                                  |
|                                                 | 207. Furniture                 | White UPVC lever arm plate and lock                                               |
|                                                 | 208. Decoration                | New Cream fabric roller blinds installed                                          |
|                                                 |                                | for start of tenancy with beaded pulley and                                       |
|                                                 |                                | retainer clasps.                                                                  |
| Ceiling                                         | 209. Ceiling                   | White painted plain                                                               |
| Light Fittings                                  | 210. Fittings                  | White rose to cream shade bulb working                                            |
| Walls & Skirtings                               | 211. Walls                     | White painted. LHS single hook, and 1                                             |
|                                                 |                                | facing. Paintwork chipped M/L RHS of En                                           |
|                                                 |                                | Suite door.                                                                       |
|                                                 | 212. Skirting                  | Cream painted wooden with chip RHS far end                                        |
| Floor                                           | 213. Flooring                  | Fawn stippled short pile carpet                                                   |
| Plugs & Sockets                                 | 214. Sockets                   | 3 x Double white plated                                                           |
|                                                 | 215. Switches                  | 1 x Single, 1 x Double white plated                                               |
| Miscellaneous                                   | 216. Radiator                  | 2 x White single caps on both T/stat on                                           |
|                                                 | 217. Built in double wardrobes | White wooden frames, inlays doors and                                             |
|                                                 |                                | white knobs. Both have double storage                                             |
|                                                 |                                | units above                                                                       |
|                                                 | 218. LHS                       | 2 gold coloured hanging rails                                                     |
|                                                 | 219. RHS                       | 1 gold coloured hanging rail                                                      |
|                                                 | 220. Fireplace and surround    | Creamish white ornate surround to cream and green / red flower patterned tiles to |
|                                                 |                                | sides and across hearth and black metal                                           |
|                                                 |                                | metal grate.                                                                      |
|                                                 |                                |                                                                                   |

# Bedroom 3 En Suite

| Room                                   | Description             | Comment                                                                    |
|----------------------------------------|-------------------------|----------------------------------------------------------------------------|
| Doors & Frames + Door Furniture        | 221. Doorframe          | White wooden frame with chips top edge.                                    |
|                                        | 222. Door               | White wooden 6 panel door                                                  |
|                                        | 223. Furniture          | Gold coloured knob and plate with Double                                   |
|                                        |                         | gold coloured hooks both sides.                                            |
| Window & Frame, Sills, Keys, Curtain & | 224. Window             | Single panel full opener                                                   |
| Pole(s)                                |                         |                                                                            |
|                                        | 225. Frame and Sill     | White UPVC and white wooden sill                                           |
|                                        | 226. Furniture          | White UPVC lever arm plate and lock -key                                   |
|                                        |                         | in                                                                         |
| Ceiling                                | 227. Ceiling            | White painted plain                                                        |
| Lighting                               | 228. Fittings.          | Metal rose to opaque glass shade bulb working                              |
| Walls & Skirtings                      | 229. Walls              | Off white tiled LHS and facing. RHS and                                    |
|                                        |                         | rear RHS white painted                                                     |
|                                        | 230. Skirting           | Cream painted wooden                                                       |
| Floor                                  | 231. Flooring           | Red tiles                                                                  |
| Toilet                                 | 232. Toilet.            | White L/L split chrome flush, white                                        |
| W 15 :                                 | 222 P                   | plastic seat and lid.                                                      |
| Hand Basin                             | 233. Basin              | White inset basin Single S/S lever arm                                     |
|                                        | 224 11                  | taps, single mixer pop up plug and waste.                                  |
|                                        | 234. Unit               | Dark stained wooden with white hi gloss units with metal handles. From LHS |
|                                        |                         | -Double with single shelf. Single with                                     |
|                                        |                         | single shelf and Single with single shelf.                                 |
| Shower                                 | 235. Shower cubicle     | Kudos S/S frame with single door opener                                    |
| Shower                                 | 233. Shower cubicie     | with metal handle on front -light limescale                                |
|                                        |                         | marks on panels. White shower tray and                                     |
|                                        |                         | metal waste                                                                |
|                                        | 236. Shower             | Bristan with S/S plate double control                                      |
|                                        |                         | knobs . Separate plate to hosing, fixture                                  |
|                                        |                         | and shower rose plus a plastic soap dish                                   |
|                                        |                         | which has a broken fixture.                                                |
| Miscellaneous                          | 237. Heated towel rail  | S/S ladder                                                                 |
|                                        | 238. Mirror             | Plain mirror with 2x inset strip lights                                    |
|                                        |                         | (Tubes working) and auto sensor                                            |
|                                        |                         | operation.                                                                 |
|                                        | 239. Toilet roll holder | S/S                                                                        |
|                                        | 240. Extractor vent     | Manrose white cased working                                                |
|                                        |                         |                                                                            |