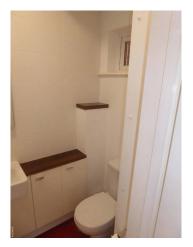

# Toilet/Utility

| Room                                   | Description                | Comment                                                                         |
|----------------------------------------|----------------------------|---------------------------------------------------------------------------------|
| Doors & Frames + Door Furniture        | 86. Doorframe/Threshold    | White wooden frame cut out onreverse                                            |
| Boots & Traines   Boot 1 difficult     | oo. Boomaine, The short    | where sliding bolt catch plate should be.                                       |
|                                        | 87. Door                   | White wooden 6 panel door                                                       |
|                                        | 88. Furniture              | Gold coloured knob and plate -On reverse                                        |
|                                        | 86. Furniture              | sliding bolt - no catch plate                                                   |
| Window & Frame, Sills, Keys, Curtain & | 89. Windows                | Single panel mid opener                                                         |
| Pole(s)                                |                            |                                                                                 |
|                                        | 90. Frame and Sill         | White UPVC and white wooden sill                                                |
|                                        | 91. Furniture              | White UPVC lever arm plate and lock                                             |
| Ceiling                                | 92. Ceiling                | White painted plain -some light cracking inside RHS                             |
| Lighting                               | 93. Fittings               | White rose to 3 spotlights bulbs working                                        |
| Walls & Skirtings                      | 94. Walls                  | White painted. LHS light grey mark M/L,                                         |
|                                        |                            | RHS single P/hook                                                               |
|                                        | 95. Skirting               | Cream painted wooden                                                            |
| Floor                                  | 96. Flooring               | Medium stained wood laminate with                                               |
|                                        |                            | beaded edges                                                                    |
| Plugs & Sockets                        | 97. Switches               | 1 x Double white plated                                                         |
|                                        | 98. Socket                 | 1 x Double white plated                                                         |
|                                        | 99. Fuse plate             | Single white plated                                                             |
| Toilet                                 | 100. Toilet                | White L/L split chrome flush with white                                         |
|                                        |                            | seat and lid                                                                    |
| Hand Basin                             | 101. Sink                  | S/S single bowl and drainer, Single S/S                                         |
|                                        |                            | lever arm tap and chain /black plug.                                            |
| Miscellaneous                          | 102. Radiator              | White double caps on both T/stat on                                             |
|                                        | 103. Shelving unit         | Light wooden slatted unit LHS H/L                                               |
|                                        | 104. Coat rack             | Medium stained wooden with 6 double                                             |
|                                        |                            | metal hooks                                                                     |
|                                        | 105. Toilet roll holder.   | S/S                                                                             |
|                                        | 106. Towel hoop            | S/S with used white hand towel                                                  |
|                                        | 107. Worktop /Units.       | White laminate with single white cupboard unit metal handle with Aquadial water |
|                                        |                            | softener unit plus misc items and pipework                                      |
|                                        |                            | with water softener tablets.                                                    |
|                                        | 108. Washing machine       | Indesit IWC 6145 with soap tray and inner seal clean.                           |
|                                        | 109. Tumble dryer          | Indesit filters clean                                                           |
|                                        | 110. Boiler                | White cased Worcester unit                                                      |
|                                        | 111. Carbon Monoxide alarm | Fire angel white cased sounder working.                                         |
|                                        | 112. Extractor vent        | Manrose white cased working.                                                    |
|                                        |                            | -                                                                               |