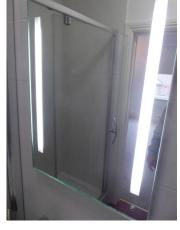

### Bathroom

| Doom                                           | Description             | Commant                                                                         |
|------------------------------------------------|-------------------------|---------------------------------------------------------------------------------|
| Room                                           | Description             | Comment                                                                         |
| Doors & Frames + Door Furniture                | 163. Doorframe          | White wooden frame                                                              |
|                                                | 164. Door               | White wooden 4 panel door                                                       |
|                                                | 165. Furniture          | Gold coloured knob and plate with a hook                                        |
|                                                |                         | and sliding bolt on reverse                                                     |
| Window & Frame, Sills, Keys, Curtain & Pole(s) | 166. Window             | Single panel mid opener                                                         |
|                                                | 167. Frame and Sill     | White UPVC and white wooden sill                                                |
|                                                | 168. Furniture          | White UPVC lever arm plate and lock                                             |
|                                                | 169. Decoration         | White fabric roller blind with white beaded                                     |
|                                                |                         | pulley and clear plastic clasp                                                  |
| Ceiling                                        | 170. Ceiling            | White painted plain                                                             |
| Lighting                                       | 171. Fittings - Ceiling | S/S rose to opaque glass shade bulb working                                     |
|                                                | 172. Fittings -Wall     | S/S fixture to opaque glass shade white cord and acorn bulb working             |
| Walls & Skirtings                              | 173. Walls              | Fawn stippled tiles with fawn/grey dado                                         |
|                                                |                         | tile. White plastic hook RHS above shower                                       |
|                                                |                         | fixture                                                                         |
| Floor                                          | 174. Flooring           | Light fawn stippled tiles                                                       |
| Plugs & Sockets                                | 175. Pull cord          | White rose cord and acorn                                                       |
| Toilet                                         | 176. Toilet             | White inset cistern with split chrome flush                                     |
|                                                |                         | , white plastic seat and lid                                                    |
|                                                | 177. Unit /top          | Brown/grey laminate top. Light wooden panels.                                   |
| Hand Basin                                     | 178. Basin              | White inset basin Single S/S lever arm tap, single mixer pop up plug and waste  |
|                                                | 179. Worktop and units  | Brown and grey laminate top with light                                          |
|                                                | •                       | wooden units with metal handles. From                                           |
|                                                |                         | LHS single with single shelf, double with                                       |
|                                                |                         | misc pipework and RHS 3 drawer unit.                                            |
| Bath & Plug                                    | 180. Bath               | White bath with fawn tiled side panels. Single mixer tap pop up plug and waste. |
|                                                | 181. Bath screen        | Multi fold panel screen with light limescale marks.                             |
| Shower                                         | 182. Shower             | Wall mounted S/S plate with 2 x S/S lever                                       |
|                                                |                         | taps, then separate plate, to hosing fixture and shower head                    |
| Miscellaneous                                  | 183. Heated towel rail  | S/S ladder.                                                                     |
| Miscondioods                                   | 184. Mirror             | Plain oblong                                                                    |
|                                                | 185. Toilet roll holder | S/S                                                                             |
|                                                | 186. Extractor vent     | White cased working                                                             |
|                                                | 100. Extractor vent     | winte cased working                                                             |
|                                                |                         |                                                                                 |

| Tenant Initials   |  |
|-------------------|--|
| Landlord Initials |  |

Bathroom

Bathroom

Flooring

Bathroom

Bathroom

Shaver light /mirror

Basin