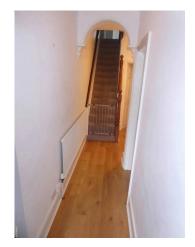

# Frontage and Hall

| Room                            | Description                                                                          | Comment                                                                                                                                                                                 |
|---------------------------------|--------------------------------------------------------------------------------------|-----------------------------------------------------------------------------------------------------------------------------------------------------------------------------------------|
| Frontage and Hall               | 10. Porch                                                                            | White painted with 2 x downlighters bulbs N/W                                                                                                                                           |
|                                 | 11. Mat                                                                              | Brown coir mat usage marked                                                                                                                                                             |
| Doors & Frames + Door Furniture | 12. Doorframe/Threshold.                                                             | White wooden frame with glass overpanel and White painted No12 on glass - white pushbutton doorbell with light T/W.                                                                     |
|                                 | 13. Door.                                                                            | Grey painted wooden 3 panel door top 2 panels opaque glass panes. White painted reverse.                                                                                                |
|                                 | 14. Furniture.                                                                       | S/S spyhole, yale lock and plate, letterbox plus flap, doorknob plus chubb lock.                                                                                                        |
|                                 |                                                                                      | Reverse has spyhole, yale assembly with knob, Security plate and chain, letterbox and flap plus chubb lock.                                                                             |
| Ceiling                         | 15. Ceiling                                                                          | White painted plain                                                                                                                                                                     |
| Light Fittings                  | 16. Fittings                                                                         | 2 x White rose to cream shade bulb working                                                                                                                                              |
| Walls & Skirtings               | <ul><li>17. Coving</li><li>18. Walls</li></ul>                                       | White painted White painted with ornate archway edging halfway down before stairwell.LHS single p/hook and one RHS round angle.Light scuffs LHS and RHS along first section of hallway. |
|                                 | 19. Skirting                                                                         | Cream painted wooden                                                                                                                                                                    |
| Floor                           | 20. Flooring                                                                         | Coir mat at entrance - usage marked - then<br>medium stained wood laminate with<br>beaded edges                                                                                         |
| Plugs & Sockets                 | <ul><li>21. Sockets</li><li>22. Switches</li><li>23. Telephone point</li></ul>       | <ul><li>1 x Double white plated</li><li>1 x Single, 1 x Double white plated</li><li>Single white plated</li></ul>                                                                       |
| Miscellaneous                   | <ul><li>24. Radiator</li><li>25. Heating control</li><li>26. Smoke alarms.</li></ul> | White single caps on both T/stat on White cased U/T.  2 x White cased sounder working on one only                                                                                       |

| Tenant Initials   |  |
|-------------------|--|
| Landlord Initials |  |

Frontage

Light rubs/scuffs LHS

Rubs/scuffs RHS wall

Front door

Hall

Hall

Landlord Initials ————

10 of 66

Hall

Flooring

Flooring

Flooring

Tenant Initials \_\_\_\_\_