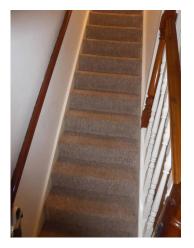

# Stairs and Landing to mid level

| Room              | Description                | Comment                                       |
|-------------------|----------------------------|-----------------------------------------------|
| Ceiling           | 133. Ceiling               | White painted plain                           |
| Light Fittings    | 134. Fittings              | 2 x White rose to cream shade both bulbs      |
|                   |                            | working.                                      |
| Walls & Skirtings | 135. Walls                 | White painted light rubs up LHS stairwell,    |
|                   |                            | stress line crack on mid turn H/L and light   |
|                   |                            | rub mark LHS towards Bed 1. LHS               |
|                   |                            | towards bed 1 white p/hook                    |
|                   | 136. Skirting              | Cream painted wooden.                         |
| Floor             | 137. Flooring              | Fawn stippled short pile carpet.              |
| Plugs & Sockets   | 138. Sockets               | 1 x Double white plated                       |
|                   | 139. Switches              | 4 x Single white plated                       |
|                   | 140. Isolator switch       | Single white plated                           |
| Miscellaneous     | 141. Radiator              | White single caps on both T/stat on           |
|                   | 142. Banister and spindles | Dark stained banister rail, plus top rail and |
|                   |                            | newells -with wooden section for stairgate    |
|                   |                            | top/bottom of stairs, white spindles.         |
|                   | 143. Smoke alarm.          | White casing sounder working.                 |
|                   | 144. Understairs cupboard  | White wooden frame, Double white              |
|                   |                            | wooden door, wooden knobs. Inside white       |
|                   |                            | ceiling, walls, cream skirting and fawn       |
|                   |                            | stippled short pile carpet - 2 shelves        |
|                   | 145. Stairgates            | Grey metal framed gates at top and bottom     |
|                   |                            | of stairwell.                                 |

| Tenant Initials   |  |
|-------------------|--|
| Landlord Initials |  |

Stairwell to mid level

Landing mid level to Bed 1

Carpet

Stairs to mid level

Landing mid level to bed 1

Landing mid level towards stairwell