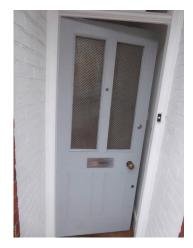

# Frontage and Hall

| Room                            | Description                                                                          | Comment                                                                                                                                                                                 |
|---------------------------------|--------------------------------------------------------------------------------------|-----------------------------------------------------------------------------------------------------------------------------------------------------------------------------------------|
| Frontage and Hall               | 10. Porch                                                                            | White painted with 2 x downlighters bulbs N/W                                                                                                                                           |
|                                 | 11. Mat                                                                              | Brown coir mat usage marked                                                                                                                                                             |
| Doors & Frames + Door Furniture | 12. Doorframe/Threshold.                                                             | White wooden frame with glass overpanel and White painted No12 on glass - white pushbutton doorbell with light T/W.                                                                     |
|                                 | 13. Door.                                                                            | Grey painted wooden 3 panel door top 2 panels opaque glass panes. White painted reverse.                                                                                                |
|                                 | 14. Furniture.                                                                       | S/S spyhole, yale lock and plate, letterbox plus flap, doorknob plus chubb lock.                                                                                                        |
|                                 |                                                                                      | Reverse has spyhole, yale assembly with knob, Security plate and chain, letterbox and flap plus chubb lock.                                                                             |
| Ceiling                         | 15. Ceiling                                                                          | White painted plain                                                                                                                                                                     |
| Light Fittings                  | 16. Fittings                                                                         | 2 x White rose to cream shade bulb working                                                                                                                                              |
| Walls & Skirtings               | <ul><li>17. Coving</li><li>18. Walls</li></ul>                                       | White painted White painted with ornate archway edging halfway down before stairwell.LHS single p/hook and one RHS round angle.Light scuffs LHS and RHS along first section of hallway. |
|                                 | 19. Skirting                                                                         | Cream painted wooden                                                                                                                                                                    |
| Floor                           | 20. Flooring                                                                         | Coir mat at entrance - usage marked - then<br>medium stained wood laminate with<br>beaded edges                                                                                         |
| Plugs & Sockets                 | <ul><li>21. Sockets</li><li>22. Switches</li><li>23. Telephone point</li></ul>       | <ul><li>1 x Double white plated</li><li>1 x Single, 1 x Double white plated</li><li>Single white plated</li></ul>                                                                       |
| Miscellaneous                   | <ul><li>24. Radiator</li><li>25. Heating control</li><li>26. Smoke alarms.</li></ul> | White single caps on both T/stat on White cased U/T.  2 x White cased sounder working on one only                                                                                       |

| Tenant Initials   |  |
|-------------------|--|
| Landlord Initials |  |

Frontage

Light rubs/scuffs LHS

Rubs/scuffs RHS wall

Front door

Hall

Hall

Landlord Initials ————