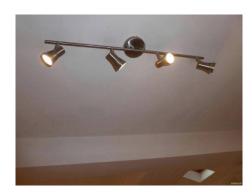

# Kitchen

| Room                             | Description                     | Comment                                     |
|----------------------------------|---------------------------------|---------------------------------------------|
| Doors & Frames + Door Furniture  | 27. Doorframe                   | White wooden frame                          |
| Doors & Traines   Door Furniture | 28. Door                        | White wooden 6 panel door                   |
|                                  | 29. Furniture                   | Gold coloured knob and plate.               |
| Calling                          |                                 | *                                           |
| Ceiling                          | 30. Ceiling                     | White painted plain                         |
| Lighting                         | 31. Fittings -Ceiling           | Metal rose tracking bar with 4 x metal      |
|                                  |                                 | cased spotlights all working.               |
|                                  | 32. Fittings - Under wall units | 5 x triangular metal cased with all         |
|                                  |                                 | working.                                    |
| Walls & Skirtings                | 33. Walls                       | White painted LHS ODU's. RHS stress         |
|                                  |                                 | line cracks LHS of hob.                     |
|                                  | 34. Skirting                    | Cream painted wooden with gold coloured     |
|                                  |                                 | and white ended doorstop.                   |
| Floor                            | 35. Flooring                    | Medium stained wood laminate with           |
|                                  |                                 | beaded edges                                |
| Plugs & Sockets                  | 36. Sockets                     | 2 x Double white plated                     |
|                                  | 37. Switches                    | 1 x Triple white plated                     |
| Appliances                       | 38. Dishwasher                  | Neff with tablet tray clean, 2 grey wire    |
| 11                               |                                 | shelves and cutlery tray.                   |
| Units & Drawers                  | 39. Units                       | White carcasses with white fronts, metal    |
|                                  | 27. 2.220                       | handles and white inners                    |
|                                  | 40. Wall units                  | From LHS                                    |
|                                  | 41. Unit 1                      | Single with 2 shelves                       |
|                                  | 42. Unit 2                      | Single with 2 shelves                       |
|                                  | 43. Unit 3                      | Single with 2 shelves                       |
|                                  | 44. Unit 4                      | RHS hood Single with 2 shelves -small       |
|                                  | 44. Omt 4                       | scuff line front base RHS                   |
|                                  | 45. Unit 5                      | Bi fold corner unit with 2 shelves          |
|                                  | 46. Unit 6                      |                                             |
|                                  |                                 | Single with 2 shelves                       |
|                                  | 47. Unit 7                      | Above Microwave single single shelf -2      |
|                                  | 40. *** 1: 0                    | single sockets and fuse plate               |
|                                  | 48. Unit 8                      | Full height Above F/F single false front    |
|                                  |                                 | with open shelf under -fronts for F/F under |
|                                  | 49. Floor units from LHS        | From LHS                                    |
|                                  | 50. Unit 1                      | Single front for Dishwasher with metal tea  |
|                                  |                                 | towel holder external LHS edge              |
|                                  | 51. Unit 2                      | Single under sink with misc pipework.       |
|                                  | 52. Unit 3                      | Bi fold front and 2 x single shelf          |
|                                  | 53. Unit 4                      | 3 drawer unit - top being 2 half drawers    |
|                                  |                                 | with cutlery tray RHS.                      |
|                                  | 54. Unit 5                      | Single with 2 x single shelf                |
|                                  | 55. Unit 6                      | 2 drawer unit under oven.                   |
| Worktops                         | 56. Worktop                     | Black speckled marble/quartz with           |
|                                  |                                 | matching upstand and full height            |
|                                  |                                 | splashback behind hob.                      |
| Cooker                           | 57. Hob                         | 5 x gas ring hob plus trivets               |
|                                  |                                 |                                             |