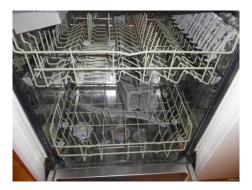

# Kitchen

| Room                             | Description                     | Comment                                     |
|----------------------------------|---------------------------------|---------------------------------------------|
| Doors & Frames + Door Furniture  | 27. Doorframe                   | White wooden frame                          |
| Doors & Traines   Door Furniture | 28. Door                        | White wooden 6 panel door                   |
|                                  | 29. Furniture                   | Gold coloured knob and plate.               |
| Calling                          |                                 | *                                           |
| Ceiling                          | 30. Ceiling                     | White painted plain                         |
| Lighting                         | 31. Fittings -Ceiling           | Metal rose tracking bar with 4 x metal      |
|                                  |                                 | cased spotlights all working.               |
|                                  | 32. Fittings - Under wall units | 5 x triangular metal cased with all         |
|                                  |                                 | working.                                    |
| Walls & Skirtings                | 33. Walls                       | White painted LHS ODU's. RHS stress         |
|                                  |                                 | line cracks LHS of hob.                     |
|                                  | 34. Skirting                    | Cream painted wooden with gold coloured     |
|                                  |                                 | and white ended doorstop.                   |
| Floor                            | 35. Flooring                    | Medium stained wood laminate with           |
|                                  |                                 | beaded edges                                |
| Plugs & Sockets                  | 36. Sockets                     | 2 x Double white plated                     |
|                                  | 37. Switches                    | 1 x Triple white plated                     |
| Appliances                       | 38. Dishwasher                  | Neff with tablet tray clean, 2 grey wire    |
| 11                               |                                 | shelves and cutlery tray.                   |
| Units & Drawers                  | 39. Units                       | White carcasses with white fronts, metal    |
|                                  | 27. 2.220                       | handles and white inners                    |
|                                  | 40. Wall units                  | From LHS                                    |
|                                  | 41. Unit 1                      | Single with 2 shelves                       |
|                                  | 42. Unit 2                      | Single with 2 shelves                       |
|                                  | 43. Unit 3                      | Single with 2 shelves                       |
|                                  | 44. Unit 4                      | RHS hood Single with 2 shelves -small       |
|                                  | 44. Omt 4                       | scuff line front base RHS                   |
|                                  | 45. Unit 5                      | Bi fold corner unit with 2 shelves          |
|                                  | 46. Unit 6                      |                                             |
|                                  |                                 | Single with 2 shelves                       |
|                                  | 47. Unit 7                      | Above Microwave single single shelf -2      |
|                                  | 40. *** 1: 0                    | single sockets and fuse plate               |
|                                  | 48. Unit 8                      | Full height Above F/F single false front    |
|                                  |                                 | with open shelf under -fronts for F/F under |
|                                  | 49. Floor units from LHS        | From LHS                                    |
|                                  | 50. Unit 1                      | Single front for Dishwasher with metal tea  |
|                                  |                                 | towel holder external LHS edge              |
|                                  | 51. Unit 2                      | Single under sink with misc pipework.       |
|                                  | 52. Unit 3                      | Bi fold front and 2 x single shelf          |
|                                  | 53. Unit 4                      | 3 drawer unit - top being 2 half drawers    |
|                                  |                                 | with cutlery tray RHS.                      |
|                                  | 54. Unit 5                      | Single with 2 x single shelf                |
|                                  | 55. Unit 6                      | 2 drawer unit under oven.                   |
| Worktops                         | 56. Worktop                     | Black speckled marble/quartz with           |
|                                  |                                 | matching upstand and full height            |
|                                  |                                 | splashback behind hob.                      |
| Cooker                           | 57. Hob                         | 5 x gas ring hob plus trivets               |
|                                  |                                 |                                             |

| Tenant Initials |  |
|-----------------|--|
| Tonant Initials |  |
|                 |  |

**Landlord Initials** 

Kitchen

Kitchen

Kitchen

Lighting

LHS cupboard 1

LHS c/board 1

Landlord Initials ——

14 of 66

LHS c/board 2

Dishwasher tablet tray

Dishwasher base

LHS c/board 2

Inside dishwasher

Sink