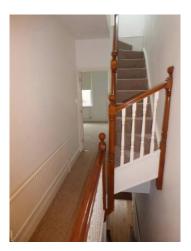

# Stairs and Landing to mid level

| Room              | Description                | Comment                                       |
|-------------------|----------------------------|-----------------------------------------------|
| Ceiling           | 133. Ceiling               | White painted plain                           |
| Light Fittings    | 134. Fittings              | 2 x White rose to cream shade both bulbs      |
|                   |                            | working.                                      |
| Walls & Skirtings | 135. Walls                 | White painted light rubs up LHS stairwell,    |
|                   |                            | stress line crack on mid turn H/L and light   |
|                   |                            | rub mark LHS towards Bed 1. LHS               |
|                   |                            | towards bed 1 white p/hook                    |
|                   | 136. Skirting              | Cream painted wooden.                         |
| Floor             | 137. Flooring              | Fawn stippled short pile carpet.              |
| Plugs & Sockets   | 138. Sockets               | 1 x Double white plated                       |
|                   | 139. Switches              | 4 x Single white plated                       |
|                   | 140. Isolator switch       | Single white plated                           |
| Miscellaneous     | 141. Radiator              | White single caps on both T/stat on           |
|                   | 142. Banister and spindles | Dark stained banister rail, plus top rail and |
|                   |                            | newells -with wooden section for stairgate    |
|                   |                            | top/bottom of stairs, white spindles.         |
|                   | 143. Smoke alarm.          | White casing sounder working.                 |
|                   | 144. Understairs cupboard  | White wooden frame, Double white              |
|                   |                            | wooden door, wooden knobs. Inside white       |
|                   |                            | ceiling, walls, cream skirting and fawn       |
|                   |                            | stippled short pile carpet - 2 shelves        |
|                   | 145. Stairgates            | Grey metal framed gates at top and bottom     |
|                   |                            | of stairwell.                                 |

| Tenant Initials   |  |
|-------------------|--|
| Landlord Initials |  |

Stairwell to mid level

Landing mid level to Bed 1

Carpet

Stairs to mid level

Landing mid level to bed 1

Landing mid level towards stairwell

Landlord Initials -

34 of 66

Hook LHS wall

Landing mid level to bed 3

Landing c/board

Wall towards bed 3

Landing mid level from Bed 3