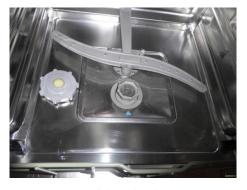

# Kitchen

| Room                             | Description                     | Comment                                     |
|----------------------------------|---------------------------------|---------------------------------------------|
| Doors & Frames + Door Furniture  | 27. Doorframe                   | White wooden frame                          |
| Doors & Traines   Door Furniture | 28. Door                        | White wooden 6 panel door                   |
|                                  | 29. Furniture                   | Gold coloured knob and plate.               |
| Calling                          |                                 | *                                           |
| Ceiling                          | 30. Ceiling                     | White painted plain                         |
| Lighting                         | 31. Fittings -Ceiling           | Metal rose tracking bar with 4 x metal      |
|                                  |                                 | cased spotlights all working.               |
|                                  | 32. Fittings - Under wall units | 5 x triangular metal cased with all         |
|                                  |                                 | working.                                    |
| Walls & Skirtings                | 33. Walls                       | White painted LHS ODU's. RHS stress         |
|                                  |                                 | line cracks LHS of hob.                     |
|                                  | 34. Skirting                    | Cream painted wooden with gold coloured     |
|                                  |                                 | and white ended doorstop.                   |
| Floor                            | 35. Flooring                    | Medium stained wood laminate with           |
|                                  |                                 | beaded edges                                |
| Plugs & Sockets                  | 36. Sockets                     | 2 x Double white plated                     |
|                                  | 37. Switches                    | 1 x Triple white plated                     |
| Appliances                       | 38. Dishwasher                  | Neff with tablet tray clean, 2 grey wire    |
| 11                               |                                 | shelves and cutlery tray.                   |
| Units & Drawers                  | 39. Units                       | White carcasses with white fronts, metal    |
|                                  | 27. 2.220                       | handles and white inners                    |
|                                  | 40. Wall units                  | From LHS                                    |
|                                  | 41. Unit 1                      | Single with 2 shelves                       |
|                                  | 42. Unit 2                      | Single with 2 shelves                       |
|                                  | 43. Unit 3                      | Single with 2 shelves                       |
|                                  | 44. Unit 4                      | RHS hood Single with 2 shelves -small       |
|                                  | 44. Omt 4                       | scuff line front base RHS                   |
|                                  | 45. Unit 5                      | Bi fold corner unit with 2 shelves          |
|                                  | 46. Unit 6                      |                                             |
|                                  |                                 | Single with 2 shelves                       |
|                                  | 47. Unit 7                      | Above Microwave single single shelf -2      |
|                                  | 40. *** 1: 0                    | single sockets and fuse plate               |
|                                  | 48. Unit 8                      | Full height Above F/F single false front    |
|                                  |                                 | with open shelf under -fronts for F/F under |
|                                  | 49. Floor units from LHS        | From LHS                                    |
|                                  | 50. Unit 1                      | Single front for Dishwasher with metal tea  |
|                                  |                                 | towel holder external LHS edge              |
|                                  | 51. Unit 2                      | Single under sink with misc pipework.       |
|                                  | 52. Unit 3                      | Bi fold front and 2 x single shelf          |
|                                  | 53. Unit 4                      | 3 drawer unit - top being 2 half drawers    |
|                                  |                                 | with cutlery tray RHS.                      |
|                                  | 54. Unit 5                      | Single with 2 x single shelf                |
|                                  | 55. Unit 6                      | 2 drawer unit under oven.                   |
| Worktops                         | 56. Worktop                     | Black speckled marble/quartz with           |
|                                  |                                 | matching upstand and full height            |
|                                  |                                 | splashback behind hob.                      |
| Cooker                           | 57. Hob                         | 5 x gas ring hob plus trivets               |
|                                  |                                 |                                             |

Landlord Initials ——

14 of 66

LHS c/board 2

Dishwasher tablet tray

Dishwasher base

LHS c/board 2

Inside dishwasher

Sink