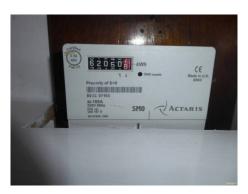

## Overview

| METER             | LOCATION / SERIAL NO. | CHECK-IN READING | CHECK-OUT READING |
|-------------------|-----------------------|------------------|-------------------|
| ELECTRIC READING1 | Kitchen LHS c/board   | 62050            |                   |
| ELECTRIC READING2 |                       |                  |                   |
| ELECTRIC READING3 |                       |                  |                   |
| GAS               | Kitchen LHS c/board   | 14307            |                   |
| WATER             | Inset in pavement     | 01924            |                   |