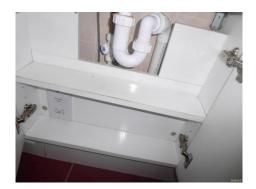

### Bathroom

| Doom                                           | Description             | Commant                                                                         |
|------------------------------------------------|-------------------------|---------------------------------------------------------------------------------|
| Room                                           | Description             | Comment                                                                         |
| Doors & Frames + Door Furniture                | 163. Doorframe          | White wooden frame                                                              |
|                                                | 164. Door               | White wooden 4 panel door                                                       |
|                                                | 165. Furniture          | Gold coloured knob and plate with a hook                                        |
|                                                |                         | and sliding bolt on reverse                                                     |
| Window & Frame, Sills, Keys, Curtain & Pole(s) | 166. Window             | Single panel mid opener                                                         |
|                                                | 167. Frame and Sill     | White UPVC and white wooden sill                                                |
|                                                | 168. Furniture          | White UPVC lever arm plate and lock                                             |
|                                                | 169. Decoration         | White fabric roller blind with white beaded                                     |
|                                                |                         | pulley and clear plastic clasp                                                  |
| Ceiling                                        | 170. Ceiling            | White painted plain                                                             |
| Lighting                                       | 171. Fittings - Ceiling | S/S rose to opaque glass shade bulb working                                     |
|                                                | 172. Fittings -Wall     | S/S fixture to opaque glass shade white cord and acorn bulb working             |
| Walls & Skirtings                              | 173. Walls              | Fawn stippled tiles with fawn/grey dado                                         |
|                                                |                         | tile. White plastic hook RHS above shower                                       |
|                                                |                         | fixture                                                                         |
| Floor                                          | 174. Flooring           | Light fawn stippled tiles                                                       |
| Plugs & Sockets                                | 175. Pull cord          | White rose cord and acorn                                                       |
| Toilet                                         | 176. Toilet             | White inset cistern with split chrome flush                                     |
|                                                |                         | , white plastic seat and lid                                                    |
|                                                | 177. Unit /top          | Brown/grey laminate top. Light wooden panels.                                   |
| Hand Basin                                     | 178. Basin              | White inset basin Single S/S lever arm tap, single mixer pop up plug and waste  |
|                                                | 179. Worktop and units  | Brown and grey laminate top with light                                          |
|                                                | •                       | wooden units with metal handles. From                                           |
|                                                |                         | LHS single with single shelf, double with                                       |
|                                                |                         | misc pipework and RHS 3 drawer unit.                                            |
| Bath & Plug                                    | 180. Bath               | White bath with fawn tiled side panels. Single mixer tap pop up plug and waste. |
|                                                | 181. Bath screen        | Multi fold panel screen with light limescale marks.                             |
| Shower                                         | 182. Shower             | Wall mounted S/S plate with 2 x S/S lever                                       |
|                                                |                         | taps, then separate plate, to hosing fixture and shower head                    |
| Miscellaneous                                  | 183. Heated towel rail  | S/S ladder.                                                                     |
| Miscondioods                                   | 184. Mirror             | Plain oblong                                                                    |
|                                                | 185. Toilet roll holder | S/S                                                                             |
|                                                | 186. Extractor vent     | White cased working                                                             |
|                                                | 100. Extractor vent     | winte cased working                                                             |
|                                                |                         |                                                                                 |

Under basin unit

Bath panel

Under basin units from LHS

Window key on sill

Bath

Bath tap controls

Shower controls

Shower