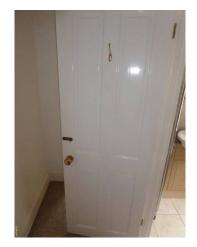

# Frontage and Hall

| Room                            | Description                                                                          | Comment                                                                                                                                                                                 |
|---------------------------------|--------------------------------------------------------------------------------------|-----------------------------------------------------------------------------------------------------------------------------------------------------------------------------------------|
| Frontage and Hall               | 10. Porch                                                                            | White painted with 2 x downlighters bulbs N/W                                                                                                                                           |
|                                 | 11. Mat                                                                              | Brown coir mat usage marked                                                                                                                                                             |
| Doors & Frames + Door Furniture | 12. Doorframe/Threshold.                                                             | White wooden frame with glass overpanel and White painted No12 on glass - white pushbutton doorbell with light T/W.                                                                     |
|                                 | 13. Door.                                                                            | Grey painted wooden 3 panel door top 2 panels opaque glass panes. White painted reverse.                                                                                                |
|                                 | 14. Furniture.                                                                       | S/S spyhole, yale lock and plate, letterbox plus flap, doorknob plus chubb lock.                                                                                                        |
|                                 |                                                                                      | Reverse has spyhole, yale assembly with knob, Security plate and chain, letterbox and flap plus chubb lock.                                                                             |
| Ceiling                         | 15. Ceiling                                                                          | White painted plain                                                                                                                                                                     |
| Light Fittings                  | 16. Fittings                                                                         | 2 x White rose to cream shade bulb working                                                                                                                                              |
| Walls & Skirtings               | <ul><li>17. Coving</li><li>18. Walls</li></ul>                                       | White painted White painted with ornate archway edging halfway down before stairwell.LHS single p/hook and one RHS round angle.Light scuffs LHS and RHS along first section of hallway. |
|                                 | 19. Skirting                                                                         | Cream painted wooden                                                                                                                                                                    |
| Floor                           | 20. Flooring                                                                         | Coir mat at entrance - usage marked - then<br>medium stained wood laminate with<br>beaded edges                                                                                         |
| Plugs & Sockets                 | <ul><li>21. Sockets</li><li>22. Switches</li><li>23. Telephone point</li></ul>       | <ul><li>1 x Double white plated</li><li>1 x Single, 1 x Double white plated</li><li>Single white plated</li></ul>                                                                       |
| Miscellaneous                   | <ul><li>24. Radiator</li><li>25. Heating control</li><li>26. Smoke alarms.</li></ul> | White single caps on both T/stat on White cased U/T.  2 x White cased sounder working on one only                                                                                       |

| Tenant Initials   |  |
|-------------------|--|
| Landlord Initials |  |

Frontage

Light rubs/scuffs LHS

Rubs/scuffs RHS wall

Front door

Hall

Hall

Landlord Initials ————