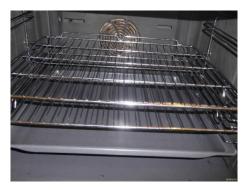

| Tenant Initials   |  |
|-------------------|--|
| Landlord Initials |  |

|                    | 58. Oven.                   | Top oven grey roasting tray no wire insert, single wire rack, door/walls/base/rack clean. Main oven 2 x wire racks, grey grill tray and wire insert. Door glass/walls/tray and racks clean.                                                                            |
|--------------------|-----------------------------|------------------------------------------------------------------------------------------------------------------------------------------------------------------------------------------------------------------------------------------------------------------------|
|                    | 59. Hood                    | S/S chimney with glass arch - light and fan T/W.                                                                                                                                                                                                                       |
| Fridges & Freezers | 60. Fridge freezer -Fridge  | Neff with 5 x white edged glass shelves with a plastic butter dish loose on shelf and under single clear plastic salad drawers, In the door 5 x full trays                                                                                                             |
|                    | 61. Fridge freezer -Freezer | Neff Ice tray compartment and 2 x clear plastic drawers - with cracks to base drawer.                                                                                                                                                                                  |
| Sink               | 62. Sink                    | S/S one and half bowl plus drainer. 2 x S/S lever arm taps to single mixer, 2 x metal strainers                                                                                                                                                                        |
| Miscellaneous      | 63. Walk in cupboards.      | Repainted for start of teanncy. White wooden frame, 4 panel doors with gold coloured knobs, LHS only gold coloured hook on reverse. Inside white ceiling with walls, light ash wood effect flooring installed for start of tenancy. Single bulb no shade bulb working. |
|                    | 64. LHS cupboard.           | 4 wooden shelves, electric meter and fuse box. Single bulb no shade bulb working.                                                                                                                                                                                      |
|                    | 65. RHS cupboard            | Single shelf across top then RHS 6 wooden shelves                                                                                                                                                                                                                      |
|                    | 66. Doorbell receiver       | Black cased working.                                                                                                                                                                                                                                                   |