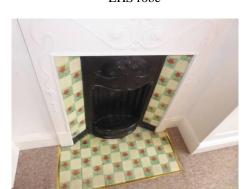

# Lounge

| Room                                           | Description                  | Comment                                                                                                                                                                                                          |
|------------------------------------------------|------------------------------|------------------------------------------------------------------------------------------------------------------------------------------------------------------------------------------------------------------|
| Doors & Frames + Door Furniture                | 113. Doorframe/Threshold     | White wooden frame                                                                                                                                                                                               |
|                                                | 114. Door                    | White wooden 6 panel door                                                                                                                                                                                        |
|                                                | 115. Furniture               | Gold coloured knob and plate                                                                                                                                                                                     |
| Window & Frame, Sills, Keys, Curtain & Pole(s) | 116. Window                  | Bay windows 5 x Single panel with mid opener panel 3                                                                                                                                                             |
|                                                | 117. Frame and Sill          | White UPVC and white wooden sill                                                                                                                                                                                 |
|                                                | 118. Furniture               | White UPVC lever arm plate and lock                                                                                                                                                                              |
|                                                | 119. Decoration              | White slatted blinds with white cord and acorns plus clear twist wands. White tracking above                                                                                                                     |
| Ceiling                                        | 120. Ceiling                 | White painted plain with cornicing edge                                                                                                                                                                          |
| Light Fittings                                 | 121. Fittings                | White rose to cream shade bulb not working.                                                                                                                                                                      |
| Walls & Skirtings                              | 122. Coving and picture rail | White painted                                                                                                                                                                                                    |
|                                                | 123. Walls                   | White painted, Facing single p/hook                                                                                                                                                                              |
|                                                | 124. Skirting                | Cream painted wooden                                                                                                                                                                                             |
| Floor                                          | 125. Flooring                | Fawn stippled short pile carpet                                                                                                                                                                                  |
| Plugs & Sockets                                | 126. Sockets                 | 2 x Double white plated                                                                                                                                                                                          |
|                                                | 127. Switches                | 1 x Single white plated                                                                                                                                                                                          |
|                                                | 128. TV aerial point         | Single white plated                                                                                                                                                                                              |
|                                                | 129. Telephone point         | Single white plated.                                                                                                                                                                                             |
| Furniture                                      | 130. Fireplace and surround  | White ornate surround to green patterned tiles and black metal fire and basket -green flower patterned tiles on hearth                                                                                           |
|                                                | 131. Shelving                | 5 x white floating wooden shelves LHS with 3 RHS and under double white wooden cupboard with double inlay doors and white knobs - cable cut out on top, inside misc cabling Virgin media point and single shelf. |
| Miscellaneous                                  | 132. Radiator                | White double caps on both T/stat on                                                                                                                                                                              |

| Tenant Initials   |  |
|-------------------|--|
| Landlord Initials |  |

Lounge

Lounge

Lounge

Lounge

Lounge

Flooring

Flooring

Fireplace and surround

Cupboard with misc cabling

Tenant Initials \_\_\_\_\_