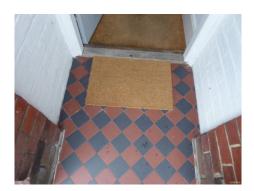

# Frontage and Hall

| Room                            | Description                                                                          | Comment                                                                                                                                                                                 |
|---------------------------------|--------------------------------------------------------------------------------------|-----------------------------------------------------------------------------------------------------------------------------------------------------------------------------------------|
| Frontage and Hall               | 10. Porch                                                                            | White painted with 2 x downlighters bulbs N/W                                                                                                                                           |
|                                 | 11. Mat                                                                              | Brown coir mat usage marked                                                                                                                                                             |
| Doors & Frames + Door Furniture | 12. Doorframe/Threshold.                                                             | White wooden frame with glass overpanel and White painted No12 on glass - white pushbutton doorbell with light T/W.                                                                     |
|                                 | 13. Door.                                                                            | Grey painted wooden 3 panel door top 2 panels opaque glass panes. White painted reverse.                                                                                                |
|                                 | 14. Furniture.                                                                       | S/S spyhole, yale lock and plate, letterbox plus flap, doorknob plus chubb lock.                                                                                                        |
|                                 |                                                                                      | Reverse has spyhole, yale assembly with knob, Security plate and chain, letterbox and flap plus chubb lock.                                                                             |
| Ceiling                         | 15. Ceiling                                                                          | White painted plain                                                                                                                                                                     |
| Light Fittings                  | 16. Fittings                                                                         | 2 x White rose to cream shade bulb working                                                                                                                                              |
| Walls & Skirtings               | <ul><li>17. Coving</li><li>18. Walls</li></ul>                                       | White painted White painted with ornate archway edging halfway down before stairwell.LHS single p/hook and one RHS round angle.Light scuffs LHS and RHS along first section of hallway. |
|                                 | 19. Skirting                                                                         | Cream painted wooden                                                                                                                                                                    |
| Floor                           | 20. Flooring                                                                         | Coir mat at entrance - usage marked - then<br>medium stained wood laminate with<br>beaded edges                                                                                         |
| Plugs & Sockets                 | <ul><li>21. Sockets</li><li>22. Switches</li><li>23. Telephone point</li></ul>       | <ul><li>1 x Double white plated</li><li>1 x Single, 1 x Double white plated</li><li>Single white plated</li></ul>                                                                       |
| Miscellaneous                   | <ul><li>24. Radiator</li><li>25. Heating control</li><li>26. Smoke alarms.</li></ul> | White single caps on both T/stat on White cased U/T.  2 x White cased sounder working on one only                                                                                       |

| Tenant Initials   |  |
|-------------------|--|
| Landlord Initials |  |

Frontage

Light rubs/scuffs LHS

Rubs/scuffs RHS wall

Front door

Hall

Hall

Landlord Initials ————