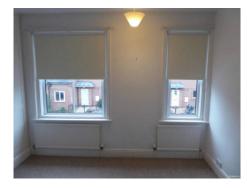

# Bedroom 2

| Room                                            | Description         | Comment                                   |
|-------------------------------------------------|---------------------|-------------------------------------------|
| Doors & Frames + Door Furniture                 | 187. Doorframe      | White wooden frame                        |
|                                                 | 188. Door           | White wooden 6 panel door with screw on   |
|                                                 |                     | reverse                                   |
|                                                 | 189. Furniture      | Gold coloured knob and plate              |
| Windows & Frames, Sills, Keys, Curtains & Poles | 190. Window         | Single panel mid opener                   |
|                                                 | 191. Frame and Sill | White UPVC and white wooden sill          |
|                                                 | 192. Furniture      | White UPVC lever arm plate and lock       |
|                                                 | 193. Decoration     | White fabric roller blind with marks base |
|                                                 |                     | of blind, white beaded pulley with white  |
|                                                 |                     | retainer clasp.                           |
| Ceiling                                         | 194. Ceiling        | White painted plain                       |
| Light Fittings                                  | 195. Fittings       | White rose to cream shade bulb working    |
| Walls & Skirtings                               | 196. Walls          | White painted. Stress crack on far angle  |
|                                                 |                     | rear RHS plus light scuffs                |
|                                                 | 197. Skirting       | Cream painted wooden.                     |
| Floor                                           | 198. Flooring       | Fawn stippled short pile carpet           |
| Plugs & Sockets                                 | 199. Sockets        | 2 x Double white plated                   |
|                                                 | 200. Switches       | 1 x Single white plated                   |
| Miscellaneous                                   | 201. Radiator       | White single caps on both T/stat on       |