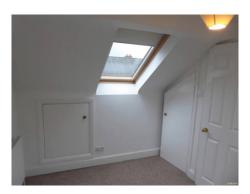

### **Bedroom 4**

| Room                                            | Description               | Comment                                                                                                                                               |  |
|-------------------------------------------------|---------------------------|-------------------------------------------------------------------------------------------------------------------------------------------------------|--|
| Doors & Frames + Door Furniture                 | 253. Doorframe            | White wooden frame                                                                                                                                    |  |
|                                                 | 254. Door                 | White wooden 6 panel door                                                                                                                             |  |
|                                                 | 255. Furniture.           | Gold coloured knob and plate                                                                                                                          |  |
| Windows & Frames, Sills, Keys, Curtains & Poles | 256. Velux Window         | 2 x Single panel full opener                                                                                                                          |  |
|                                                 | 257. Frame                | Wooden frame                                                                                                                                          |  |
|                                                 | 258. Decoration           | Light fawn fabric blind with metal slider                                                                                                             |  |
| Ceiling                                         | 259. Ceiling              | White painted plain.                                                                                                                                  |  |
| Light Fittings                                  | 260. Fittings             | White rose to white shade bulb working.                                                                                                               |  |
| Walls & Skirtings                               | 261. Walls                | White painted. Rear LHS 4 screws, scuffing L/L. Facing single P/hook                                                                                  |  |
|                                                 | 262. Skirting.            | Cream painted wooden.                                                                                                                                 |  |
| Floor                                           | 263. Flooring.            | Fawn stippled short pile carpet                                                                                                                       |  |
| Plugs & Sockets                                 | 264. Sockets              | 3 x Double white plated                                                                                                                               |  |
|                                                 | 265. Switches             | 1 x Single white plated                                                                                                                               |  |
| Miscellaneous                                   | 266. Radiator             | White double caps on both T/stat on                                                                                                                   |  |
|                                                 | 267. Under eaves storage. | 2 openings white wooden frame plain                                                                                                                   |  |
|                                                 |                           | white door with wooden knob. Inside                                                                                                                   |  |
|                                                 |                           | boarded base.                                                                                                                                         |  |
|                                                 | 268. Cupboard.            | White wooden frame, plain white door with light wooden knob. Inside single shelf and white rail, white alls, cream skirting and fawn stippled carpet. |  |

| Tenant Initials   |  |
|-------------------|--|
| Landlord Initials |  |

Bedroom 4

Bedroom 4

Bedroom 4

Bedroom 4

Carpet

Carpet

Under eaves storage

Under eaves storage

Cupboard

Scuffs