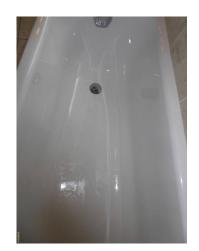

### Bathroom

| Doom                                           | Description             | Commant                                                                         |
|------------------------------------------------|-------------------------|---------------------------------------------------------------------------------|
| Room                                           | Description             | Comment                                                                         |
| Doors & Frames + Door Furniture                | 163. Doorframe          | White wooden frame                                                              |
|                                                | 164. Door               | White wooden 4 panel door                                                       |
|                                                | 165. Furniture          | Gold coloured knob and plate with a hook                                        |
|                                                |                         | and sliding bolt on reverse                                                     |
| Window & Frame, Sills, Keys, Curtain & Pole(s) | 166. Window             | Single panel mid opener                                                         |
|                                                | 167. Frame and Sill     | White UPVC and white wooden sill                                                |
|                                                | 168. Furniture          | White UPVC lever arm plate and lock                                             |
|                                                | 169. Decoration         | White fabric roller blind with white beaded                                     |
|                                                |                         | pulley and clear plastic clasp                                                  |
| Ceiling                                        | 170. Ceiling            | White painted plain                                                             |
| Lighting                                       | 171. Fittings - Ceiling | S/S rose to opaque glass shade bulb working                                     |
|                                                | 172. Fittings -Wall     | S/S fixture to opaque glass shade white cord and acorn bulb working             |
| Walls & Skirtings                              | 173. Walls              | Fawn stippled tiles with fawn/grey dado                                         |
|                                                |                         | tile. White plastic hook RHS above shower                                       |
|                                                |                         | fixture                                                                         |
| Floor                                          | 174. Flooring           | Light fawn stippled tiles                                                       |
| Plugs & Sockets                                | 175. Pull cord          | White rose cord and acorn                                                       |
| Toilet                                         | 176. Toilet             | White inset cistern with split chrome flush                                     |
|                                                |                         | , white plastic seat and lid                                                    |
|                                                | 177. Unit /top          | Brown/grey laminate top. Light wooden panels.                                   |
| Hand Basin                                     | 178. Basin              | White inset basin Single S/S lever arm tap, single mixer pop up plug and waste  |
|                                                | 179. Worktop and units  | Brown and grey laminate top with light                                          |
|                                                | •                       | wooden units with metal handles. From                                           |
|                                                |                         | LHS single with single shelf, double with                                       |
|                                                |                         | misc pipework and RHS 3 drawer unit.                                            |
| Bath & Plug                                    | 180. Bath               | White bath with fawn tiled side panels. Single mixer tap pop up plug and waste. |
|                                                | 181. Bath screen        | Multi fold panel screen with light limescale marks.                             |
| Shower                                         | 182. Shower             | Wall mounted S/S plate with 2 x S/S lever                                       |
|                                                |                         | taps, then separate plate, to hosing fixture and shower head                    |
| Miscellaneous                                  | 183. Heated towel rail  | S/S ladder.                                                                     |
| Miscondioods                                   | 184. Mirror             | Plain oblong                                                                    |
|                                                | 185. Toilet roll holder | S/S                                                                             |
|                                                | 186. Extractor vent     | White cased working                                                             |
|                                                | 100. Extractor vent     | winte cased working                                                             |
|                                                |                         |                                                                                 |