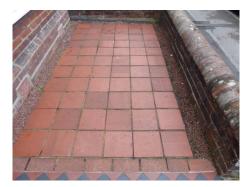

# Front Garden

| Room         | Description | Comment                                    |
|--------------|-------------|--------------------------------------------|
| Front Garden | 9. Garden.  | L/L bricked wall around, red/black quarry  |
|              |             | tiled path to front door and red tiles RHS |
|              |             | -coir mat. Small shale border in front of  |
|              |             | property.                                  |