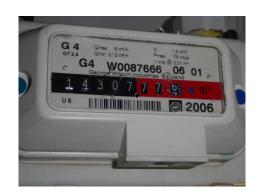

## Overview

| METER             | LOCATION / SERIAL NO. | CHECK-IN READING | CHECK-OUT READING |
|-------------------|-----------------------|------------------|-------------------|
| ELECTRIC READING1 | Kitchen LHS c/board   | 62050            |                   |
| ELECTRIC READING2 |                       |                  |                   |
| ELECTRIC READING3 |                       |                  |                   |
| GAS               | Kitchen LHS c/board   | 14307            |                   |
| WATER             | Inset in pavement     | 01924            |                   |