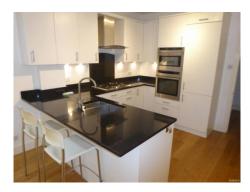

# Kitchen

| Room                             | Description                     | Comment                                     |
|----------------------------------|---------------------------------|---------------------------------------------|
| Doors & Frames + Door Furniture  | 27. Doorframe                   | White wooden frame                          |
| Doors & Traines   Door Furniture | 28. Door                        | White wooden 6 panel door                   |
|                                  | 29. Furniture                   | Gold coloured knob and plate.               |
| Calling                          |                                 | *                                           |
| Ceiling                          | 30. Ceiling                     | White painted plain                         |
| Lighting                         | 31. Fittings -Ceiling           | Metal rose tracking bar with 4 x metal      |
|                                  |                                 | cased spotlights all working.               |
|                                  | 32. Fittings - Under wall units | 5 x triangular metal cased with all         |
|                                  |                                 | working.                                    |
| Walls & Skirtings                | 33. Walls                       | White painted LHS ODU's. RHS stress         |
|                                  |                                 | line cracks LHS of hob.                     |
|                                  | 34. Skirting                    | Cream painted wooden with gold coloured     |
|                                  |                                 | and white ended doorstop.                   |
| Floor                            | 35. Flooring                    | Medium stained wood laminate with           |
|                                  |                                 | beaded edges                                |
| Plugs & Sockets                  | 36. Sockets                     | 2 x Double white plated                     |
|                                  | 37. Switches                    | 1 x Triple white plated                     |
| Appliances                       | 38. Dishwasher                  | Neff with tablet tray clean, 2 grey wire    |
| 11                               |                                 | shelves and cutlery tray.                   |
| Units & Drawers                  | 39. Units                       | White carcasses with white fronts, metal    |
|                                  | 27. 2.220                       | handles and white inners                    |
|                                  | 40. Wall units                  | From LHS                                    |
|                                  | 41. Unit 1                      | Single with 2 shelves                       |
|                                  | 42. Unit 2                      | Single with 2 shelves                       |
|                                  | 43. Unit 3                      | Single with 2 shelves                       |
|                                  | 44. Unit 4                      | RHS hood Single with 2 shelves -small       |
|                                  | 44. Omt 4                       | scuff line front base RHS                   |
|                                  | 45. Unit 5                      | Bi fold corner unit with 2 shelves          |
|                                  | 46. Unit 6                      |                                             |
|                                  |                                 | Single with 2 shelves                       |
|                                  | 47. Unit 7                      | Above Microwave single single shelf -2      |
|                                  | 40. *** 1: 0                    | single sockets and fuse plate               |
|                                  | 48. Unit 8                      | Full height Above F/F single false front    |
|                                  |                                 | with open shelf under -fronts for F/F under |
|                                  | 49. Floor units from LHS        | From LHS                                    |
|                                  | 50. Unit 1                      | Single front for Dishwasher with metal tea  |
|                                  |                                 | towel holder external LHS edge              |
|                                  | 51. Unit 2                      | Single under sink with misc pipework.       |
|                                  | 52. Unit 3                      | Bi fold front and 2 x single shelf          |
|                                  | 53. Unit 4                      | 3 drawer unit - top being 2 half drawers    |
|                                  |                                 | with cutlery tray RHS.                      |
|                                  | 54. Unit 5                      | Single with 2 x single shelf                |
|                                  | 55. Unit 6                      | 2 drawer unit under oven.                   |
| Worktops                         | 56. Worktop                     | Black speckled marble/quartz with           |
|                                  |                                 | matching upstand and full height            |
|                                  |                                 | splashback behind hob.                      |
| Cooker                           | 57. Hob                         | 5 x gas ring hob plus trivets               |
|                                  |                                 |                                             |

| Tenant Initials |  |
|-----------------|--|
| Tonant Initials |  |
|                 |  |

**Landlord Initials** 

Kitchen

Kitchen

Kitchen

Lighting

LHS cupboard 1

LHS c/board 1