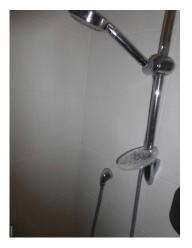

### Bathroom

| Doom                                           | Description             | Commant                                                                         |
|------------------------------------------------|-------------------------|---------------------------------------------------------------------------------|
| Room                                           | Description             | Comment                                                                         |
| Doors & Frames + Door Furniture                | 163. Doorframe          | White wooden frame                                                              |
|                                                | 164. Door               | White wooden 4 panel door                                                       |
|                                                | 165. Furniture          | Gold coloured knob and plate with a hook                                        |
|                                                |                         | and sliding bolt on reverse                                                     |
| Window & Frame, Sills, Keys, Curtain & Pole(s) | 166. Window             | Single panel mid opener                                                         |
|                                                | 167. Frame and Sill     | White UPVC and white wooden sill                                                |
|                                                | 168. Furniture          | White UPVC lever arm plate and lock                                             |
|                                                | 169. Decoration         | White fabric roller blind with white beaded                                     |
|                                                |                         | pulley and clear plastic clasp                                                  |
| Ceiling                                        | 170. Ceiling            | White painted plain                                                             |
| Lighting                                       | 171. Fittings - Ceiling | S/S rose to opaque glass shade bulb working                                     |
|                                                | 172. Fittings -Wall     | S/S fixture to opaque glass shade white cord and acorn bulb working             |
| Walls & Skirtings                              | 173. Walls              | Fawn stippled tiles with fawn/grey dado                                         |
|                                                |                         | tile. White plastic hook RHS above shower                                       |
|                                                |                         | fixture                                                                         |
| Floor                                          | 174. Flooring           | Light fawn stippled tiles                                                       |
| Plugs & Sockets                                | 175. Pull cord          | White rose cord and acorn                                                       |
| Toilet                                         | 176. Toilet             | White inset cistern with split chrome flush                                     |
|                                                |                         | , white plastic seat and lid                                                    |
|                                                | 177. Unit /top          | Brown/grey laminate top. Light wooden panels.                                   |
| Hand Basin                                     | 178. Basin              | White inset basin Single S/S lever arm tap, single mixer pop up plug and waste  |
|                                                | 179. Worktop and units  | Brown and grey laminate top with light                                          |
|                                                | •                       | wooden units with metal handles. From                                           |
|                                                |                         | LHS single with single shelf, double with                                       |
|                                                |                         | misc pipework and RHS 3 drawer unit.                                            |
| Bath & Plug                                    | 180. Bath               | White bath with fawn tiled side panels. Single mixer tap pop up plug and waste. |
|                                                | 181. Bath screen        | Multi fold panel screen with light limescale marks.                             |
| Shower                                         | 182. Shower             | Wall mounted S/S plate with 2 x S/S lever                                       |
|                                                |                         | taps, then separate plate, to hosing fixture and shower head                    |
| Miscellaneous                                  | 183. Heated towel rail  | S/S ladder.                                                                     |
| Miscondioods                                   | 184. Mirror             | Plain oblong                                                                    |
|                                                | 185. Toilet roll holder | S/S                                                                             |
|                                                | 186. Extractor vent     | White cased working                                                             |
|                                                | 100. Extractor vent     | winte cased working                                                             |
|                                                |                         |                                                                                 |