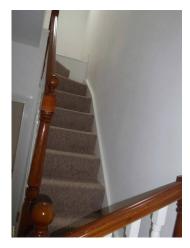

# Stairs and Landing to mid level

| Room              | Description                | Comment                                       |
|-------------------|----------------------------|-----------------------------------------------|
| Ceiling           | 133. Ceiling               | White painted plain                           |
| Light Fittings    | 134. Fittings              | 2 x White rose to cream shade both bulbs      |
|                   |                            | working.                                      |
| Walls & Skirtings | 135. Walls                 | White painted light rubs up LHS stairwell,    |
|                   |                            | stress line crack on mid turn H/L and light   |
|                   |                            | rub mark LHS towards Bed 1. LHS               |
|                   |                            | towards bed 1 white p/hook                    |
|                   | 136. Skirting              | Cream painted wooden.                         |
| Floor             | 137. Flooring              | Fawn stippled short pile carpet.              |
| Plugs & Sockets   | 138. Sockets               | 1 x Double white plated                       |
|                   | 139. Switches              | 4 x Single white plated                       |
|                   | 140. Isolator switch       | Single white plated                           |
| Miscellaneous     | 141. Radiator              | White single caps on both T/stat on           |
|                   | 142. Banister and spindles | Dark stained banister rail, plus top rail and |
|                   |                            | newells -with wooden section for stairgate    |
|                   |                            | top/bottom of stairs, white spindles.         |
|                   | 143. Smoke alarm.          | White casing sounder working.                 |
|                   | 144. Understairs cupboard  | White wooden frame, Double white              |
|                   |                            | wooden door, wooden knobs. Inside white       |
|                   |                            | ceiling, walls, cream skirting and fawn       |
|                   |                            | stippled short pile carpet - 2 shelves        |
|                   | 145. Stairgates            | Grey metal framed gates at top and bottom     |
|                   |                            | of stairwell.                                 |

| Tenant Initials   |  |
|-------------------|--|
| Landlord Initials |  |

Stairwell to mid level

Landing mid level to Bed 1

Carpet

Stairs to mid level

Landing mid level to bed 1

Landing mid level towards stairwell