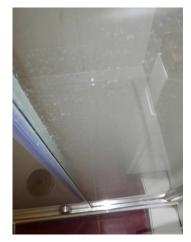

### Bathroom

| Doom                                           | Description             | Commant                                                                         |
|------------------------------------------------|-------------------------|---------------------------------------------------------------------------------|
| Room                                           | Description             | Comment                                                                         |
| Doors & Frames + Door Furniture                | 163. Doorframe          | White wooden frame                                                              |
|                                                | 164. Door               | White wooden 4 panel door                                                       |
|                                                | 165. Furniture          | Gold coloured knob and plate with a hook                                        |
|                                                |                         | and sliding bolt on reverse                                                     |
| Window & Frame, Sills, Keys, Curtain & Pole(s) | 166. Window             | Single panel mid opener                                                         |
|                                                | 167. Frame and Sill     | White UPVC and white wooden sill                                                |
|                                                | 168. Furniture          | White UPVC lever arm plate and lock                                             |
|                                                | 169. Decoration         | White fabric roller blind with white beaded                                     |
|                                                |                         | pulley and clear plastic clasp                                                  |
| Ceiling                                        | 170. Ceiling            | White painted plain                                                             |
| Lighting                                       | 171. Fittings - Ceiling | S/S rose to opaque glass shade bulb working                                     |
|                                                | 172. Fittings -Wall     | S/S fixture to opaque glass shade white cord and acorn bulb working             |
| Walls & Skirtings                              | 173. Walls              | Fawn stippled tiles with fawn/grey dado                                         |
|                                                |                         | tile. White plastic hook RHS above shower                                       |
|                                                |                         | fixture                                                                         |
| Floor                                          | 174. Flooring           | Light fawn stippled tiles                                                       |
| Plugs & Sockets                                | 175. Pull cord          | White rose cord and acorn                                                       |
| Toilet                                         | 176. Toilet             | White inset cistern with split chrome flush                                     |
|                                                |                         | , white plastic seat and lid                                                    |
|                                                | 177. Unit /top          | Brown/grey laminate top. Light wooden panels.                                   |
| Hand Basin                                     | 178. Basin              | White inset basin Single S/S lever arm tap, single mixer pop up plug and waste  |
|                                                | 179. Worktop and units  | Brown and grey laminate top with light                                          |
|                                                | •                       | wooden units with metal handles. From                                           |
|                                                |                         | LHS single with single shelf, double with                                       |
|                                                |                         | misc pipework and RHS 3 drawer unit.                                            |
| Bath & Plug                                    | 180. Bath               | White bath with fawn tiled side panels. Single mixer tap pop up plug and waste. |
|                                                | 181. Bath screen        | Multi fold panel screen with light limescale marks.                             |
| Shower                                         | 182. Shower             | Wall mounted S/S plate with 2 x S/S lever                                       |
|                                                |                         | taps, then separate plate, to hosing fixture and shower head                    |
| Miscellaneous                                  | 183. Heated towel rail  | S/S ladder.                                                                     |
| Miscondioods                                   | 184. Mirror             | Plain oblong                                                                    |
|                                                | 185. Toilet roll holder | S/S                                                                             |
|                                                | 186. Extractor vent     | White cased working                                                             |
|                                                | 100. Extractor vent     | winte cased working                                                             |
|                                                |                         |                                                                                 |

Shower hosing

Shower rose

Limescale marks bath screen

Landlord Initials ———

42 of 66

Toilet bowl

Tenant Initials \_\_\_\_\_