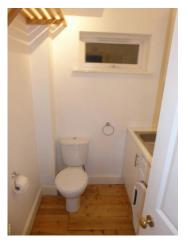

# Toilet/Utility

| Room                                   | Description                | Comment                                                                         |
|----------------------------------------|----------------------------|---------------------------------------------------------------------------------|
| Doors & Frames + Door Furniture        | 86. Doorframe/Threshold    | White wooden frame cut out onreverse                                            |
| Boots & Traines   Boot 1 difficult     | oo. Boomaine, The short    | where sliding bolt catch plate should be.                                       |
|                                        | 87. Door                   | White wooden 6 panel door                                                       |
|                                        | 88. Furniture              | Gold coloured knob and plate -On reverse                                        |
|                                        | 86. Furniture              | sliding bolt - no catch plate                                                   |
| Window & Frame, Sills, Keys, Curtain & | 89. Windows                | Single panel mid opener                                                         |
| Pole(s)                                |                            |                                                                                 |
|                                        | 90. Frame and Sill         | White UPVC and white wooden sill                                                |
|                                        | 91. Furniture              | White UPVC lever arm plate and lock                                             |
| Ceiling                                | 92. Ceiling                | White painted plain -some light cracking inside RHS                             |
| Lighting                               | 93. Fittings               | White rose to 3 spotlights bulbs working                                        |
| Walls & Skirtings                      | 94. Walls                  | White painted. LHS light grey mark M/L,                                         |
|                                        |                            | RHS single P/hook                                                               |
|                                        | 95. Skirting               | Cream painted wooden                                                            |
| Floor                                  | 96. Flooring               | Medium stained wood laminate with                                               |
|                                        |                            | beaded edges                                                                    |
| Plugs & Sockets                        | 97. Switches               | 1 x Double white plated                                                         |
|                                        | 98. Socket                 | 1 x Double white plated                                                         |
|                                        | 99. Fuse plate             | Single white plated                                                             |
| Toilet                                 | 100. Toilet                | White L/L split chrome flush with white                                         |
|                                        |                            | seat and lid                                                                    |
| Hand Basin                             | 101. Sink                  | S/S single bowl and drainer, Single S/S                                         |
|                                        |                            | lever arm tap and chain /black plug.                                            |
| Miscellaneous                          | 102. Radiator              | White double caps on both T/stat on                                             |
|                                        | 103. Shelving unit         | Light wooden slatted unit LHS H/L                                               |
|                                        | 104. Coat rack             | Medium stained wooden with 6 double                                             |
|                                        |                            | metal hooks                                                                     |
|                                        | 105. Toilet roll holder.   | S/S                                                                             |
|                                        | 106. Towel hoop            | S/S with used white hand towel                                                  |
|                                        | 107. Worktop /Units.       | White laminate with single white cupboard unit metal handle with Aquadial water |
|                                        |                            | softener unit plus misc items and pipework                                      |
|                                        |                            | with water softener tablets.                                                    |
|                                        | 108. Washing machine       | Indesit IWC 6145 with soap tray and inner seal clean.                           |
|                                        | 109. Tumble dryer          | Indesit filters clean                                                           |
|                                        | 110. Boiler                | White cased Worcester unit                                                      |
|                                        | 111. Carbon Monoxide alarm | Fire angel white cased sounder working.                                         |
|                                        | 112. Extractor vent        | Manrose white cased working.                                                    |
|                                        |                            | -                                                                               |