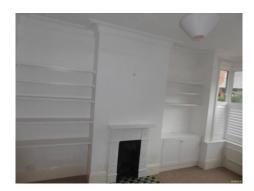

# Lounge

| Room                                           | Description                  | Comment                                                                                                                                                                                                          |
|------------------------------------------------|------------------------------|------------------------------------------------------------------------------------------------------------------------------------------------------------------------------------------------------------------|
| Doors & Frames + Door Furniture                | 113. Doorframe/Threshold     | White wooden frame                                                                                                                                                                                               |
|                                                | 114. Door                    | White wooden 6 panel door                                                                                                                                                                                        |
|                                                | 115. Furniture               | Gold coloured knob and plate                                                                                                                                                                                     |
| Window & Frame, Sills, Keys, Curtain & Pole(s) | 116. Window                  | Bay windows 5 x Single panel with mid opener panel 3                                                                                                                                                             |
|                                                | 117. Frame and Sill          | White UPVC and white wooden sill                                                                                                                                                                                 |
|                                                | 118. Furniture               | White UPVC lever arm plate and lock                                                                                                                                                                              |
|                                                | 119. Decoration              | White slatted blinds with white cord and acorns plus clear twist wands. White tracking above                                                                                                                     |
| Ceiling                                        | 120. Ceiling                 | White painted plain with cornicing edge                                                                                                                                                                          |
| Light Fittings                                 | 121. Fittings                | White rose to cream shade bulb not working.                                                                                                                                                                      |
| Walls & Skirtings                              | 122. Coving and picture rail | White painted                                                                                                                                                                                                    |
|                                                | 123. Walls                   | White painted, Facing single p/hook                                                                                                                                                                              |
|                                                | 124. Skirting                | Cream painted wooden                                                                                                                                                                                             |
| Floor                                          | 125. Flooring                | Fawn stippled short pile carpet                                                                                                                                                                                  |
| Plugs & Sockets                                | 126. Sockets                 | 2 x Double white plated                                                                                                                                                                                          |
|                                                | 127. Switches                | 1 x Single white plated                                                                                                                                                                                          |
|                                                | 128. TV aerial point         | Single white plated                                                                                                                                                                                              |
|                                                | 129. Telephone point         | Single white plated.                                                                                                                                                                                             |
| Furniture                                      | 130. Fireplace and surround  | White ornate surround to green patterned tiles and black metal fire and basket -green flower patterned tiles on hearth                                                                                           |
|                                                | 131. Shelving                | 5 x white floating wooden shelves LHS with 3 RHS and under double white wooden cupboard with double inlay doors and white knobs - cable cut out on top, inside misc cabling Virgin media point and single shelf. |
| Miscellaneous                                  | 132. Radiator                | White double caps on both T/stat on                                                                                                                                                                              |

| Tenant Initials   |  |
|-------------------|--|
| Landlord Initials |  |

Lounge

Lounge

Lounge

Lounge

Lounge

Flooring

Flooring

Fireplace and surround

Cupboard with misc cabling

Tenant Initials \_\_\_\_\_