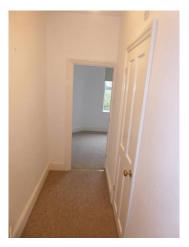

# Frontage and Hall

| Room                            | Description                                                                          | Comment                                                                                                                                                                                 |
|---------------------------------|--------------------------------------------------------------------------------------|-----------------------------------------------------------------------------------------------------------------------------------------------------------------------------------------|
| Frontage and Hall               | 10. Porch                                                                            | White painted with 2 x downlighters bulbs N/W                                                                                                                                           |
|                                 | 11. Mat                                                                              | Brown coir mat usage marked                                                                                                                                                             |
| Doors & Frames + Door Furniture | 12. Doorframe/Threshold.                                                             | White wooden frame with glass overpanel and White painted No12 on glass - white pushbutton doorbell with light T/W.                                                                     |
|                                 | 13. Door.                                                                            | Grey painted wooden 3 panel door top 2 panels opaque glass panes. White painted reverse.                                                                                                |
|                                 | 14. Furniture.                                                                       | S/S spyhole, yale lock and plate, letterbox plus flap, doorknob plus chubb lock.                                                                                                        |
|                                 |                                                                                      | Reverse has spyhole, yale assembly with knob, Security plate and chain, letterbox and flap plus chubb lock.                                                                             |
| Ceiling                         | 15. Ceiling                                                                          | White painted plain                                                                                                                                                                     |
| Light Fittings                  | 16. Fittings                                                                         | 2 x White rose to cream shade bulb working                                                                                                                                              |
| Walls & Skirtings               | <ul><li>17. Coving</li><li>18. Walls</li></ul>                                       | White painted White painted with ornate archway edging halfway down before stairwell.LHS single p/hook and one RHS round angle.Light scuffs LHS and RHS along first section of hallway. |
|                                 | 19. Skirting                                                                         | Cream painted wooden                                                                                                                                                                    |
| Floor                           | 20. Flooring                                                                         | Coir mat at entrance - usage marked - then<br>medium stained wood laminate with<br>beaded edges                                                                                         |
| Plugs & Sockets                 | <ul><li>21. Sockets</li><li>22. Switches</li><li>23. Telephone point</li></ul>       | <ul><li>1 x Double white plated</li><li>1 x Single, 1 x Double white plated</li><li>Single white plated</li></ul>                                                                       |
| Miscellaneous                   | <ul><li>24. Radiator</li><li>25. Heating control</li><li>26. Smoke alarms.</li></ul> | White single caps on both T/stat on White cased U/T.  2 x White cased sounder working on one only                                                                                       |

| Tenant Initials   |  |
|-------------------|--|
| Landlord Initials |  |

Frontage

Light rubs/scuffs LHS

Rubs/scuffs RHS wall

Front door

Hall

Hall

Landlord Initials ————