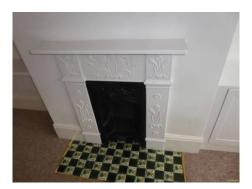

# Lounge

| Room                                           | Description                  | Comment                                                                                                                                                                                                          |
|------------------------------------------------|------------------------------|------------------------------------------------------------------------------------------------------------------------------------------------------------------------------------------------------------------|
| Doors & Frames + Door Furniture                | 113. Doorframe/Threshold     | White wooden frame                                                                                                                                                                                               |
|                                                | 114. Door                    | White wooden 6 panel door                                                                                                                                                                                        |
|                                                | 115. Furniture               | Gold coloured knob and plate                                                                                                                                                                                     |
| Window & Frame, Sills, Keys, Curtain & Pole(s) | 116. Window                  | Bay windows 5 x Single panel with mid opener panel 3                                                                                                                                                             |
|                                                | 117. Frame and Sill          | White UPVC and white wooden sill                                                                                                                                                                                 |
|                                                | 118. Furniture               | White UPVC lever arm plate and lock                                                                                                                                                                              |
|                                                | 119. Decoration              | White slatted blinds with white cord and acorns plus clear twist wands. White tracking above                                                                                                                     |
| Ceiling                                        | 120. Ceiling                 | White painted plain with cornicing edge                                                                                                                                                                          |
| Light Fittings                                 | 121. Fittings                | White rose to cream shade bulb not working.                                                                                                                                                                      |
| Walls & Skirtings                              | 122. Coving and picture rail | White painted                                                                                                                                                                                                    |
|                                                | 123. Walls                   | White painted, Facing single p/hook                                                                                                                                                                              |
|                                                | 124. Skirting                | Cream painted wooden                                                                                                                                                                                             |
| Floor                                          | 125. Flooring                | Fawn stippled short pile carpet                                                                                                                                                                                  |
| Plugs & Sockets                                | 126. Sockets                 | 2 x Double white plated                                                                                                                                                                                          |
|                                                | 127. Switches                | 1 x Single white plated                                                                                                                                                                                          |
|                                                | 128. TV aerial point         | Single white plated                                                                                                                                                                                              |
|                                                | 129. Telephone point         | Single white plated.                                                                                                                                                                                             |
| Furniture                                      | 130. Fireplace and surround  | White ornate surround to green patterned tiles and black metal fire and basket -green flower patterned tiles on hearth                                                                                           |
|                                                | 131. Shelving                | 5 x white floating wooden shelves LHS with 3 RHS and under double white wooden cupboard with double inlay doors and white knobs - cable cut out on top, inside misc cabling Virgin media point and single shelf. |
| Miscellaneous                                  | 132. Radiator                | White double caps on both T/stat on                                                                                                                                                                              |

Fireplace and surround

Cupboard with misc cabling

Tenant Initials \_\_\_\_\_