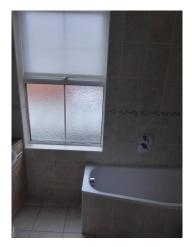

### Bathroom

| Doom                                           | Description             | Commant                                                                         |
|------------------------------------------------|-------------------------|---------------------------------------------------------------------------------|
| Room                                           | Description             | Comment                                                                         |
| Doors & Frames + Door Furniture                | 163. Doorframe          | White wooden frame                                                              |
|                                                | 164. Door               | White wooden 4 panel door                                                       |
|                                                | 165. Furniture          | Gold coloured knob and plate with a hook                                        |
|                                                |                         | and sliding bolt on reverse                                                     |
| Window & Frame, Sills, Keys, Curtain & Pole(s) | 166. Window             | Single panel mid opener                                                         |
|                                                | 167. Frame and Sill     | White UPVC and white wooden sill                                                |
|                                                | 168. Furniture          | White UPVC lever arm plate and lock                                             |
|                                                | 169. Decoration         | White fabric roller blind with white beaded                                     |
|                                                |                         | pulley and clear plastic clasp                                                  |
| Ceiling                                        | 170. Ceiling            | White painted plain                                                             |
| Lighting                                       | 171. Fittings - Ceiling | S/S rose to opaque glass shade bulb working                                     |
|                                                | 172. Fittings -Wall     | S/S fixture to opaque glass shade white cord and acorn bulb working             |
| Walls & Skirtings                              | 173. Walls              | Fawn stippled tiles with fawn/grey dado                                         |
|                                                |                         | tile. White plastic hook RHS above shower                                       |
|                                                |                         | fixture                                                                         |
| Floor                                          | 174. Flooring           | Light fawn stippled tiles                                                       |
| Plugs & Sockets                                | 175. Pull cord          | White rose cord and acorn                                                       |
| Toilet                                         | 176. Toilet             | White inset cistern with split chrome flush                                     |
|                                                |                         | , white plastic seat and lid                                                    |
|                                                | 177. Unit /top          | Brown/grey laminate top. Light wooden panels.                                   |
| Hand Basin                                     | 178. Basin              | White inset basin Single S/S lever arm tap, single mixer pop up plug and waste  |
|                                                | 179. Worktop and units  | Brown and grey laminate top with light                                          |
|                                                | •                       | wooden units with metal handles. From                                           |
|                                                |                         | LHS single with single shelf, double with                                       |
|                                                |                         | misc pipework and RHS 3 drawer unit.                                            |
| Bath & Plug                                    | 180. Bath               | White bath with fawn tiled side panels. Single mixer tap pop up plug and waste. |
|                                                | 181. Bath screen        | Multi fold panel screen with light limescale marks.                             |
| Shower                                         | 182. Shower             | Wall mounted S/S plate with 2 x S/S lever                                       |
|                                                |                         | taps, then separate plate, to hosing fixture and shower head                    |
| Miscellaneous                                  | 183. Heated towel rail  | S/S ladder.                                                                     |
| Miscondioods                                   | 184. Mirror             | Plain oblong                                                                    |
|                                                | 185. Toilet roll holder | S/S                                                                             |
|                                                | 186. Extractor vent     | White cased working                                                             |
|                                                | 100. Extractor vent     | winte cased working                                                             |
|                                                |                         |                                                                                 |

| Tenant Initials   |  |
|-------------------|--|
| Landlord Initials |  |

Bathroom

Bathroom

Flooring

Bathroom

Bathroom

Shaver light /mirror

Basin