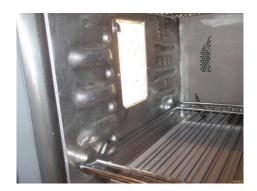

| Tenant Initials   |  |
|-------------------|--|
| Landlord Initials |  |

|                    | 58. Oven.                   | Top oven grey roasting tray no wire insert, single wire rack, door/walls/base/rack clean. Main oven 2 x wire racks, grey grill tray and wire insert. Door glass/walls/tray and racks clean.                                                                            |
|--------------------|-----------------------------|------------------------------------------------------------------------------------------------------------------------------------------------------------------------------------------------------------------------------------------------------------------------|
|                    | 59. Hood                    | S/S chimney with glass arch - light and fan T/W.                                                                                                                                                                                                                       |
| Fridges & Freezers | 60. Fridge freezer -Fridge  | Neff with 5 x white edged glass shelves with a plastic butter dish loose on shelf and under single clear plastic salad drawers, In the door 5 x full trays                                                                                                             |
|                    | 61. Fridge freezer -Freezer | Neff Ice tray compartment and 2 x clear plastic drawers - with cracks to base drawer.                                                                                                                                                                                  |
| Sink               | 62. Sink                    | S/S one and half bowl plus drainer. 2 x S/S lever arm taps to single mixer, 2 x metal strainers                                                                                                                                                                        |
| Miscellaneous      | 63. Walk in cupboards.      | Repainted for start of teanncy. White wooden frame, 4 panel doors with gold coloured knobs, LHS only gold coloured hook on reverse. Inside white ceiling with walls, light ash wood effect flooring installed for start of tenancy. Single bulb no shade bulb working. |
|                    | 64. LHS cupboard.           | 4 wooden shelves, electric meter and fuse box. Single bulb no shade bulb working.                                                                                                                                                                                      |
|                    | 65. RHS cupboard            | Single shelf across top then RHS 6 wooden shelves                                                                                                                                                                                                                      |
|                    | 66. Doorbell receiver       | Black cased working.                                                                                                                                                                                                                                                   |

Top oven wall

Main oven door glass

Inside main oven

Grill tray

Main oven wall

Main oven base

Main oven wall

Fridge door