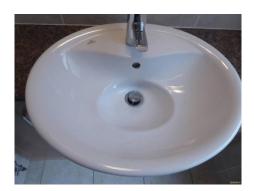

### Bathroom

| Doom                                           | Description             | Commant                                                                         |
|------------------------------------------------|-------------------------|---------------------------------------------------------------------------------|
| Room                                           | Description             | Comment                                                                         |
| Doors & Frames + Door Furniture                | 163. Doorframe          | White wooden frame                                                              |
|                                                | 164. Door               | White wooden 4 panel door                                                       |
|                                                | 165. Furniture          | Gold coloured knob and plate with a hook                                        |
|                                                |                         | and sliding bolt on reverse                                                     |
| Window & Frame, Sills, Keys, Curtain & Pole(s) | 166. Window             | Single panel mid opener                                                         |
|                                                | 167. Frame and Sill     | White UPVC and white wooden sill                                                |
|                                                | 168. Furniture          | White UPVC lever arm plate and lock                                             |
|                                                | 169. Decoration         | White fabric roller blind with white beaded                                     |
|                                                |                         | pulley and clear plastic clasp                                                  |
| Ceiling                                        | 170. Ceiling            | White painted plain                                                             |
| Lighting                                       | 171. Fittings - Ceiling | S/S rose to opaque glass shade bulb working                                     |
|                                                | 172. Fittings -Wall     | S/S fixture to opaque glass shade white cord and acorn bulb working             |
| Walls & Skirtings                              | 173. Walls              | Fawn stippled tiles with fawn/grey dado                                         |
|                                                |                         | tile. White plastic hook RHS above shower                                       |
|                                                |                         | fixture                                                                         |
| Floor                                          | 174. Flooring           | Light fawn stippled tiles                                                       |
| Plugs & Sockets                                | 175. Pull cord          | White rose cord and acorn                                                       |
| Toilet                                         | 176. Toilet             | White inset cistern with split chrome flush                                     |
|                                                |                         | , white plastic seat and lid                                                    |
|                                                | 177. Unit /top          | Brown/grey laminate top. Light wooden panels.                                   |
| Hand Basin                                     | 178. Basin              | White inset basin Single S/S lever arm tap, single mixer pop up plug and waste  |
|                                                | 179. Worktop and units  | Brown and grey laminate top with light                                          |
|                                                | •                       | wooden units with metal handles. From                                           |
|                                                |                         | LHS single with single shelf, double with                                       |
|                                                |                         | misc pipework and RHS 3 drawer unit.                                            |
| Bath & Plug                                    | 180. Bath               | White bath with fawn tiled side panels. Single mixer tap pop up plug and waste. |
|                                                | 181. Bath screen        | Multi fold panel screen with light limescale marks.                             |
| Shower                                         | 182. Shower             | Wall mounted S/S plate with 2 x S/S lever                                       |
|                                                |                         | taps, then separate plate, to hosing fixture and shower head                    |
| Miscellaneous                                  | 183. Heated towel rail  | S/S ladder.                                                                     |
| Miscondioods                                   | 184. Mirror             | Plain oblong                                                                    |
|                                                | 185. Toilet roll holder | S/S                                                                             |
|                                                | 186. Extractor vent     | White cased working                                                             |
|                                                | 100. Extractor vent     | winte cased working                                                             |
|                                                |                         |                                                                                 |

| Tenant Initials   |  |
|-------------------|--|
| Landlord Initials |  |

Bathroom

Bathroom

Flooring

Bathroom

Bathroom

Shaver light /mirror

Basin