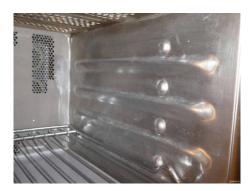

| Tenant Initials   |  |
|-------------------|--|
| Landlord Initials |  |

|                    | 58. Oven.                   | Top oven grey roasting tray no wire insert, single wire rack, door/walls/base/rack clean. Main oven 2 x wire racks, grey grill tray and wire insert. Door glass/walls/tray and racks clean.                                                                            |
|--------------------|-----------------------------|------------------------------------------------------------------------------------------------------------------------------------------------------------------------------------------------------------------------------------------------------------------------|
|                    | 59. Hood                    | S/S chimney with glass arch - light and fan T/W.                                                                                                                                                                                                                       |
| Fridges & Freezers | 60. Fridge freezer -Fridge  | Neff with 5 x white edged glass shelves with a plastic butter dish loose on shelf and under single clear plastic salad drawers, In the door 5 x full trays                                                                                                             |
|                    | 61. Fridge freezer -Freezer | Neff Ice tray compartment and 2 x clear plastic drawers - with cracks to base drawer.                                                                                                                                                                                  |
| Sink               | 62. Sink                    | S/S one and half bowl plus drainer. 2 x S/S lever arm taps to single mixer, 2 x metal strainers                                                                                                                                                                        |
| Miscellaneous      | 63. Walk in cupboards.      | Repainted for start of teanncy. White wooden frame, 4 panel doors with gold coloured knobs, LHS only gold coloured hook on reverse. Inside white ceiling with walls, light ash wood effect flooring installed for start of tenancy. Single bulb no shade bulb working. |
|                    | 64. LHS cupboard.           | 4 wooden shelves, electric meter and fuse box. Single bulb no shade bulb working.                                                                                                                                                                                      |
|                    | 65. RHS cupboard            | Single shelf across top then RHS 6 wooden shelves                                                                                                                                                                                                                      |
|                    | 66. Doorbell receiver       | Black cased working.                                                                                                                                                                                                                                                   |

Top oven wall

Main oven door glass

Inside main oven

Grill tray

Main oven wall

Main oven base

Main oven wall

Fridge door