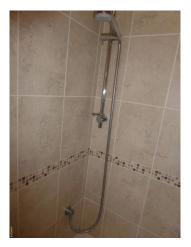

# Bedroom 3 En Suite

| Room                                   | Description             | Comment                                                                    |
|----------------------------------------|-------------------------|----------------------------------------------------------------------------|
| Doors & Frames + Door Furniture        | 221. Doorframe          | White wooden frame with chips top edge.                                    |
|                                        | 222. Door               | White wooden 6 panel door                                                  |
|                                        | 223. Furniture          | Gold coloured knob and plate with Double                                   |
|                                        |                         | gold coloured hooks both sides.                                            |
| Window & Frame, Sills, Keys, Curtain & | 224. Window             | Single panel full opener                                                   |
| Pole(s)                                |                         |                                                                            |
|                                        | 225. Frame and Sill     | White UPVC and white wooden sill                                           |
|                                        | 226. Furniture          | White UPVC lever arm plate and lock -key                                   |
|                                        |                         | in                                                                         |
| Ceiling                                | 227. Ceiling            | White painted plain                                                        |
| Lighting                               | 228. Fittings.          | Metal rose to opaque glass shade bulb working                              |
| Walls & Skirtings                      | 229. Walls              | Off white tiled LHS and facing. RHS and                                    |
|                                        |                         | rear RHS white painted                                                     |
|                                        | 230. Skirting           | Cream painted wooden                                                       |
| Floor                                  | 231. Flooring           | Red tiles                                                                  |
| Toilet                                 | 232. Toilet.            | White L/L split chrome flush, white                                        |
| W 15 :                                 | 222 P                   | plastic seat and lid.                                                      |
| Hand Basin                             | 233. Basin              | White inset basin Single S/S lever arm                                     |
|                                        | 224 11                  | taps, single mixer pop up plug and waste.                                  |
|                                        | 234. Unit               | Dark stained wooden with white hi gloss units with metal handles. From LHS |
|                                        |                         | -Double with single shelf. Single with                                     |
|                                        |                         | single shelf and Single with single shelf.                                 |
| Shower                                 | 235. Shower cubicle     | Kudos S/S frame with single door opener                                    |
| Shower                                 | 233. Shower cubicie     | with metal handle on front -light limescale                                |
|                                        |                         | marks on panels. White shower tray and                                     |
|                                        |                         | metal waste                                                                |
|                                        | 236. Shower             | Bristan with S/S plate double control                                      |
|                                        |                         | knobs . Separate plate to hosing, fixture                                  |
|                                        |                         | and shower rose plus a plastic soap dish                                   |
|                                        |                         | which has a broken fixture.                                                |
| Miscellaneous                          | 237. Heated towel rail  | S/S ladder                                                                 |
|                                        | 238. Mirror             | Plain mirror with 2x inset strip lights                                    |
|                                        |                         | (Tubes working) and auto sensor                                            |
|                                        |                         | operation.                                                                 |
|                                        | 239. Toilet roll holder | S/S                                                                        |
|                                        | 240. Extractor vent     | Manrose white cased working                                                |
|                                        |                         |                                                                            |