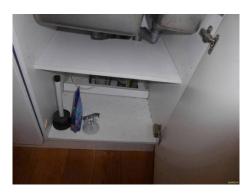

# Toilet/Utility

| Room                                   | Description                | Comment                                                                         |
|----------------------------------------|----------------------------|---------------------------------------------------------------------------------|
| Doors & Frames + Door Furniture        | 86. Doorframe/Threshold    | White wooden frame cut out onreverse                                            |
| Boots & Traines   Boot 1 difficult     | oo. Boomaine, The short    | where sliding bolt catch plate should be.                                       |
|                                        | 87. Door                   | White wooden 6 panel door                                                       |
|                                        | 88. Furniture              | Gold coloured knob and plate -On reverse                                        |
|                                        | 86. Furniture              | sliding bolt - no catch plate                                                   |
| Window & Frame, Sills, Keys, Curtain & | 89. Windows                | Single panel mid opener                                                         |
| Pole(s)                                |                            |                                                                                 |
|                                        | 90. Frame and Sill         | White UPVC and white wooden sill                                                |
|                                        | 91. Furniture              | White UPVC lever arm plate and lock                                             |
| Ceiling                                | 92. Ceiling                | White painted plain -some light cracking inside RHS                             |
| Lighting                               | 93. Fittings               | White rose to 3 spotlights bulbs working                                        |
| Walls & Skirtings                      | 94. Walls                  | White painted. LHS light grey mark M/L,                                         |
|                                        |                            | RHS single P/hook                                                               |
|                                        | 95. Skirting               | Cream painted wooden                                                            |
| Floor                                  | 96. Flooring               | Medium stained wood laminate with                                               |
|                                        |                            | beaded edges                                                                    |
| Plugs & Sockets                        | 97. Switches               | 1 x Double white plated                                                         |
|                                        | 98. Socket                 | 1 x Double white plated                                                         |
|                                        | 99. Fuse plate             | Single white plated                                                             |
| Toilet                                 | 100. Toilet                | White L/L split chrome flush with white                                         |
|                                        |                            | seat and lid                                                                    |
| Hand Basin                             | 101. Sink                  | S/S single bowl and drainer, Single S/S                                         |
|                                        |                            | lever arm tap and chain /black plug.                                            |
| Miscellaneous                          | 102. Radiator              | White double caps on both T/stat on                                             |
|                                        | 103. Shelving unit         | Light wooden slatted unit LHS H/L                                               |
|                                        | 104. Coat rack             | Medium stained wooden with 6 double                                             |
|                                        |                            | metal hooks                                                                     |
|                                        | 105. Toilet roll holder.   | S/S                                                                             |
|                                        | 106. Towel hoop            | S/S with used white hand towel                                                  |
|                                        | 107. Worktop /Units.       | White laminate with single white cupboard unit metal handle with Aquadial water |
|                                        |                            | softener unit plus misc items and pipework                                      |
|                                        |                            | with water softener tablets.                                                    |
|                                        | 108. Washing machine       | Indesit IWC 6145 with soap tray and inner seal clean.                           |
|                                        | 109. Tumble dryer          | Indesit filters clean                                                           |
|                                        | 110. Boiler                | White cased Worcester unit                                                      |
|                                        | 111. Carbon Monoxide alarm | Fire angel white cased sounder working.                                         |
|                                        | 112. Extractor vent        | Manrose white cased working.                                                    |
|                                        |                            | -                                                                               |

27 of 66

Sink

Under sink unit

Tumble dryer

Tumble filter

W/machine

Soap tray

Landlord Initials —