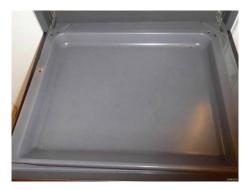

| Tenant Initials   |  |
|-------------------|--|
| Landlord Initials |  |

|                    | 58. Oven.                   | Top oven grey roasting tray no wire insert, single wire rack, door/walls/base/rack clean. Main oven 2 x wire racks, grey grill tray and wire insert. Door glass/walls/tray and racks clean.                                                                            |
|--------------------|-----------------------------|------------------------------------------------------------------------------------------------------------------------------------------------------------------------------------------------------------------------------------------------------------------------|
|                    | 59. Hood                    | S/S chimney with glass arch - light and fan T/W.                                                                                                                                                                                                                       |
| Fridges & Freezers | 60. Fridge freezer -Fridge  | Neff with 5 x white edged glass shelves with a plastic butter dish loose on shelf and under single clear plastic salad drawers, In the door 5 x full trays                                                                                                             |
|                    | 61. Fridge freezer -Freezer | Neff Ice tray compartment and 2 x clear plastic drawers - with cracks to base drawer.                                                                                                                                                                                  |
| Sink               | 62. Sink                    | S/S one and half bowl plus drainer. 2 x S/S lever arm taps to single mixer, 2 x metal strainers                                                                                                                                                                        |
| Miscellaneous      | 63. Walk in cupboards.      | Repainted for start of teanncy. White wooden frame, 4 panel doors with gold coloured knobs, LHS only gold coloured hook on reverse. Inside white ceiling with walls, light ash wood effect flooring installed for start of tenancy. Single bulb no shade bulb working. |
|                    | 64. LHS cupboard.           | 4 wooden shelves, electric meter and fuse box. Single bulb no shade bulb working.                                                                                                                                                                                      |
|                    | 65. RHS cupboard            | Single shelf across top then RHS 6 wooden shelves                                                                                                                                                                                                                      |
|                    | 66. Doorbell receiver       | Black cased working.                                                                                                                                                                                                                                                   |