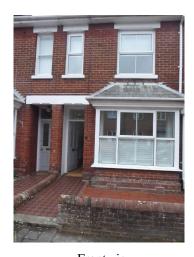

# Front Garden

| Room         | Description | Comment                                    |
|--------------|-------------|--------------------------------------------|
| Front Garden | 9. Garden.  | L/L bricked wall around, red/black quarry  |
|              |             | tiled path to front door and red tiles RHS |
|              |             | -coir mat. Small shale border in front of  |
|              |             | property.                                  |

# Frontage and Hall

| Room                            | Description                                                                          | Comment                                                                                                                                                                                 |
|---------------------------------|--------------------------------------------------------------------------------------|-----------------------------------------------------------------------------------------------------------------------------------------------------------------------------------------|
| Frontage and Hall               | 10. Porch                                                                            | White painted with 2 x downlighters bulbs N/W                                                                                                                                           |
|                                 | 11. Mat                                                                              | Brown coir mat usage marked                                                                                                                                                             |
| Doors & Frames + Door Furniture | 12. Doorframe/Threshold.                                                             | White wooden frame with glass overpanel and White painted No12 on glass - white pushbutton doorbell with light T/W.                                                                     |
|                                 | 13. Door.                                                                            | Grey painted wooden 3 panel door top 2 panels opaque glass panes. White painted reverse.                                                                                                |
|                                 | 14. Furniture.                                                                       | S/S spyhole, yale lock and plate, letterbox plus flap, doorknob plus chubb lock.                                                                                                        |
|                                 |                                                                                      | Reverse has spyhole, yale assembly with knob, Security plate and chain, letterbox and flap plus chubb lock.                                                                             |
| Ceiling                         | 15. Ceiling                                                                          | White painted plain                                                                                                                                                                     |
| Light Fittings                  | 16. Fittings                                                                         | 2 x White rose to cream shade bulb working                                                                                                                                              |
| Walls & Skirtings               | <ul><li>17. Coving</li><li>18. Walls</li></ul>                                       | White painted White painted with ornate archway edging halfway down before stairwell.LHS single p/hook and one RHS round angle.Light scuffs LHS and RHS along first section of hallway. |
|                                 | 19. Skirting                                                                         | Cream painted wooden                                                                                                                                                                    |
| Floor                           | 20. Flooring                                                                         | Coir mat at entrance - usage marked - then<br>medium stained wood laminate with<br>beaded edges                                                                                         |
| Plugs & Sockets                 | <ul><li>21. Sockets</li><li>22. Switches</li><li>23. Telephone point</li></ul>       | <ul><li>1 x Double white plated</li><li>1 x Single, 1 x Double white plated</li><li>Single white plated</li></ul>                                                                       |
| Miscellaneous                   | <ul><li>24. Radiator</li><li>25. Heating control</li><li>26. Smoke alarms.</li></ul> | White single caps on both T/stat on White cased U/T.  2 x White cased sounder working on one only                                                                                       |