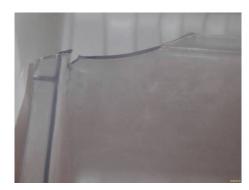

Crack base freezer drawer

Fridge

Freezer

Crack base freezer drawer

JS001C004548/1 4 Bed Inventory Thursday 20th September 2018 Private

Crack base freezer drawer

Tenant Initials —

Fireplace

RHS robe

# Bedroom 3 En Suite

| Room                                   | Description             | Comment                                                                    |
|----------------------------------------|-------------------------|----------------------------------------------------------------------------|
| Doors & Frames + Door Furniture        | 221. Doorframe          | White wooden frame with chips top edge.                                    |
|                                        | 222. Door               | White wooden 6 panel door                                                  |
|                                        | 223. Furniture          | Gold coloured knob and plate with Double                                   |
|                                        |                         | gold coloured hooks both sides.                                            |
| Window & Frame, Sills, Keys, Curtain & | 224. Window             | Single panel full opener                                                   |
| Pole(s)                                |                         |                                                                            |
|                                        | 225. Frame and Sill     | White UPVC and white wooden sill                                           |
|                                        | 226. Furniture          | White UPVC lever arm plate and lock -key                                   |
|                                        |                         | in                                                                         |
| Ceiling                                | 227. Ceiling            | White painted plain                                                        |
| Lighting                               | 228. Fittings.          | Metal rose to opaque glass shade bulb working                              |
| Walls & Skirtings                      | 229. Walls              | Off white tiled LHS and facing. RHS and                                    |
|                                        |                         | rear RHS white painted                                                     |
|                                        | 230. Skirting           | Cream painted wooden                                                       |
| Floor                                  | 231. Flooring           | Red tiles                                                                  |
| Toilet                                 | 232. Toilet.            | White L/L split chrome flush, white                                        |
| W 15 :                                 | 222 P                   | plastic seat and lid.                                                      |
| Hand Basin                             | 233. Basin              | White inset basin Single S/S lever arm                                     |
|                                        | 224 11                  | taps, single mixer pop up plug and waste.                                  |
|                                        | 234. Unit               | Dark stained wooden with white hi gloss units with metal handles. From LHS |
|                                        |                         | -Double with single shelf. Single with                                     |
|                                        |                         | single shelf and Single with single shelf.                                 |
| Shower                                 | 235. Shower cubicle     | Kudos S/S frame with single door opener                                    |
| Shower                                 | 233. Shower cubicie     | with metal handle on front -light limescale                                |
|                                        |                         | marks on panels. White shower tray and                                     |
|                                        |                         | metal waste                                                                |
|                                        | 236. Shower             | Bristan with S/S plate double control                                      |
|                                        |                         | knobs . Separate plate to hosing, fixture                                  |
|                                        |                         | and shower rose plus a plastic soap dish                                   |
|                                        |                         | which has a broken fixture.                                                |
| Miscellaneous                          | 237. Heated towel rail  | S/S ladder                                                                 |
|                                        | 238. Mirror             | Plain mirror with 2x inset strip lights                                    |
|                                        |                         | (Tubes working) and auto sensor                                            |
|                                        |                         | operation.                                                                 |
|                                        | 239. Toilet roll holder | S/S                                                                        |
|                                        | 240. Extractor vent     | Manrose white cased working                                                |
|                                        |                         |                                                                            |