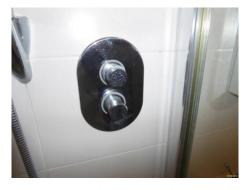

### Bathroom

| Doom                                           | Description             | Commant                                                                         |
|------------------------------------------------|-------------------------|---------------------------------------------------------------------------------|
| Room                                           | Description             | Comment                                                                         |
| Doors & Frames + Door Furniture                | 163. Doorframe          | White wooden frame                                                              |
|                                                | 164. Door               | White wooden 4 panel door                                                       |
|                                                | 165. Furniture          | Gold coloured knob and plate with a hook                                        |
|                                                |                         | and sliding bolt on reverse                                                     |
| Window & Frame, Sills, Keys, Curtain & Pole(s) | 166. Window             | Single panel mid opener                                                         |
|                                                | 167. Frame and Sill     | White UPVC and white wooden sill                                                |
|                                                | 168. Furniture          | White UPVC lever arm plate and lock                                             |
|                                                | 169. Decoration         | White fabric roller blind with white beaded                                     |
|                                                |                         | pulley and clear plastic clasp                                                  |
| Ceiling                                        | 170. Ceiling            | White painted plain                                                             |
| Lighting                                       | 171. Fittings - Ceiling | S/S rose to opaque glass shade bulb working                                     |
|                                                | 172. Fittings -Wall     | S/S fixture to opaque glass shade white cord and acorn bulb working             |
| Walls & Skirtings                              | 173. Walls              | Fawn stippled tiles with fawn/grey dado                                         |
|                                                |                         | tile. White plastic hook RHS above shower                                       |
|                                                |                         | fixture                                                                         |
| Floor                                          | 174. Flooring           | Light fawn stippled tiles                                                       |
| Plugs & Sockets                                | 175. Pull cord          | White rose cord and acorn                                                       |
| Toilet                                         | 176. Toilet             | White inset cistern with split chrome flush                                     |
|                                                |                         | , white plastic seat and lid                                                    |
|                                                | 177. Unit /top          | Brown/grey laminate top. Light wooden panels.                                   |
| Hand Basin                                     | 178. Basin              | White inset basin Single S/S lever arm tap, single mixer pop up plug and waste  |
|                                                | 179. Worktop and units  | Brown and grey laminate top with light                                          |
|                                                | •                       | wooden units with metal handles. From                                           |
|                                                |                         | LHS single with single shelf, double with                                       |
|                                                |                         | misc pipework and RHS 3 drawer unit.                                            |
| Bath & Plug                                    | 180. Bath               | White bath with fawn tiled side panels. Single mixer tap pop up plug and waste. |
|                                                | 181. Bath screen        | Multi fold panel screen with light limescale marks.                             |
| Shower                                         | 182. Shower             | Wall mounted S/S plate with 2 x S/S lever                                       |
|                                                |                         | taps, then separate plate, to hosing fixture and shower head                    |
| Miscellaneous                                  | 183. Heated towel rail  | S/S ladder.                                                                     |
| Miscondioods                                   | 184. Mirror             | Plain oblong                                                                    |
|                                                | 185. Toilet roll holder | S/S                                                                             |
|                                                | 186. Extractor vent     | White cased working                                                             |
|                                                | 100. Extractor vent     | winte cased working                                                             |
|                                                |                         |                                                                                 |