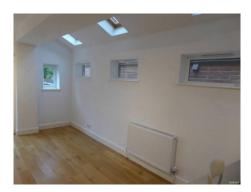

# Stairs and Landing to Bedroom 4

| Room                                    | Description                | Comment                                                                    |
|-----------------------------------------|----------------------------|----------------------------------------------------------------------------|
| Windows & Frames, Sills, Keys, Curtains | 241. Velux Window          | Single panel full opener                                                   |
| & Poles                                 |                            |                                                                            |
|                                         | 242. Frame and Sill.       | Wooden frame                                                               |
|                                         | 243. Decoration            | Fabric blind with metal slider                                             |
| Ceiling                                 | 244. Ceiling               | White painted plain                                                        |
| Light Fittings                          | 245. Fittings              | White rose to cream shade bulb working                                     |
| Walls & Skirtings                       | 246. Walls                 | White painted- light scuff marks RHS up                                    |
|                                         |                            | stairwell.                                                                 |
|                                         | 247. Skirting              | Cream painted wooden                                                       |
| Floor                                   | 248. Flooring              | Fawn stippled short pile carpet                                            |
| Plugs & Sockets                         | 249. Sockets               | 1 x Single white plated                                                    |
|                                         | 250. Switches              | 1 x Single white plated                                                    |
| Miscellaneous                           | 251. Banister and spindles | Dark stained banister rail, plus top rail and newells with white spindles. |
|                                         | 252. Smoke alarm           | White casing sounder working                                               |

| Tenant Initials    | - |
|--------------------|---|
| I andlord Initials |   |

Stairs to Bedroom 4

Stairwell to Bedroom 4

Stairs to Bedroom 4

Stairwell recess by Bedroom 4

### **Bedroom 4**

| Room                                            | Description               | Comment                                                                                                                                               |  |
|-------------------------------------------------|---------------------------|-------------------------------------------------------------------------------------------------------------------------------------------------------|--|
| Doors & Frames + Door Furniture                 | 253. Doorframe            | White wooden frame                                                                                                                                    |  |
|                                                 | 254. Door                 | White wooden 6 panel door                                                                                                                             |  |
|                                                 | 255. Furniture.           | Gold coloured knob and plate                                                                                                                          |  |
| Windows & Frames, Sills, Keys, Curtains & Poles | 256. Velux Window         | 2 x Single panel full opener                                                                                                                          |  |
|                                                 | 257. Frame                | Wooden frame                                                                                                                                          |  |
|                                                 | 258. Decoration           | Light fawn fabric blind with metal slider                                                                                                             |  |
| Ceiling                                         | 259. Ceiling              | White painted plain.                                                                                                                                  |  |
| Light Fittings                                  | 260. Fittings             | White rose to white shade bulb working.                                                                                                               |  |
| Walls & Skirtings                               | 261. Walls                | White painted. Rear LHS 4 screws, scuffing L/L. Facing single P/hook                                                                                  |  |
|                                                 | 262. Skirting.            | Cream painted wooden.                                                                                                                                 |  |
| Floor                                           | 263. Flooring.            | Fawn stippled short pile carpet                                                                                                                       |  |
| Plugs & Sockets                                 | 264. Sockets              | 3 x Double white plated                                                                                                                               |  |
|                                                 | 265. Switches             | 1 x Single white plated                                                                                                                               |  |
| Miscellaneous                                   | 266. Radiator             | White double caps on both T/stat on                                                                                                                   |  |
|                                                 | 267. Under eaves storage. | 2 openings white wooden frame plain                                                                                                                   |  |
|                                                 |                           | white door with wooden knob. Inside                                                                                                                   |  |
|                                                 |                           | boarded base.                                                                                                                                         |  |
|                                                 | 268. Cupboard.            | White wooden frame, plain white door with light wooden knob. Inside single shelf and white rail, white alls, cream skirting and fawn stippled carpet. |  |

| Tenant Initials   |  |
|-------------------|--|
| Landlord Initials |  |

Bedroom 4

Bedroom 4

Bedroom 4

Bedroom 4

Carpet

Carpet

Under eaves storage