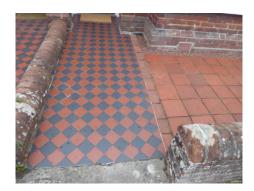

# Front Garden

| Room         | Description | Comment                                    |
|--------------|-------------|--------------------------------------------|
| Front Garden | 9. Garden.  | L/L bricked wall around, red/black quarry  |
|              |             | tiled path to front door and red tiles RHS |
|              |             | -coir mat. Small shale border in front of  |
|              |             | property.                                  |