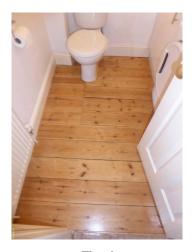

# Toilet/Utility

| Room                                   | Description                | Comment                                                                         |
|----------------------------------------|----------------------------|---------------------------------------------------------------------------------|
| Doors & Frames + Door Furniture        | 86. Doorframe/Threshold    | White wooden frame cut out onreverse                                            |
| Boots & Traines   Boot 1 difficult     | oo. Boomaine, The short    | where sliding bolt catch plate should be.                                       |
|                                        | 87. Door                   | White wooden 6 panel door                                                       |
|                                        | 88. Furniture              | Gold coloured knob and plate -On reverse                                        |
|                                        | 86. Furniture              | sliding bolt - no catch plate                                                   |
| Window & Frame, Sills, Keys, Curtain & | 89. Windows                | Single panel mid opener                                                         |
| Pole(s)                                |                            |                                                                                 |
|                                        | 90. Frame and Sill         | White UPVC and white wooden sill                                                |
|                                        | 91. Furniture              | White UPVC lever arm plate and lock                                             |
| Ceiling                                | 92. Ceiling                | White painted plain -some light cracking inside RHS                             |
| Lighting                               | 93. Fittings               | White rose to 3 spotlights bulbs working                                        |
| Walls & Skirtings                      | 94. Walls                  | White painted. LHS light grey mark M/L,                                         |
|                                        |                            | RHS single P/hook                                                               |
|                                        | 95. Skirting               | Cream painted wooden                                                            |
| Floor                                  | 96. Flooring               | Medium stained wood laminate with                                               |
|                                        |                            | beaded edges                                                                    |
| Plugs & Sockets                        | 97. Switches               | 1 x Double white plated                                                         |
|                                        | 98. Socket                 | 1 x Double white plated                                                         |
|                                        | 99. Fuse plate             | Single white plated                                                             |
| Toilet                                 | 100. Toilet                | White L/L split chrome flush with white                                         |
|                                        |                            | seat and lid                                                                    |
| Hand Basin                             | 101. Sink                  | S/S single bowl and drainer, Single S/S                                         |
|                                        |                            | lever arm tap and chain /black plug.                                            |
| Miscellaneous                          | 102. Radiator              | White double caps on both T/stat on                                             |
|                                        | 103. Shelving unit         | Light wooden slatted unit LHS H/L                                               |
|                                        | 104. Coat rack             | Medium stained wooden with 6 double                                             |
|                                        |                            | metal hooks                                                                     |
|                                        | 105. Toilet roll holder.   | S/S                                                                             |
|                                        | 106. Towel hoop            | S/S with used white hand towel                                                  |
|                                        | 107. Worktop /Units.       | White laminate with single white cupboard unit metal handle with Aquadial water |
|                                        |                            | softener unit plus misc items and pipework                                      |
|                                        |                            | with water softener tablets.                                                    |
|                                        | 108. Washing machine       | Indesit IWC 6145 with soap tray and inner seal clean.                           |
|                                        | 109. Tumble dryer          | Indesit filters clean                                                           |
|                                        | 110. Boiler                | White cased Worcester unit                                                      |
|                                        | 111. Carbon Monoxide alarm | Fire angel white cased sounder working.                                         |
|                                        | 112. Extractor vent        | Manrose white cased working.                                                    |
|                                        |                            | -                                                                               |

| Tenant Initials   |  |
|-------------------|--|
| Landlord Initials |  |

Toilet/Utility

Toilet/Utility

Flooring

Toilet/Utility

Toilet/Utility

Toilet bowl

Landlord Initials —