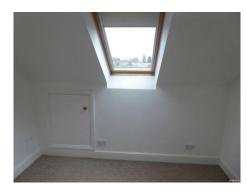

# Stairs and Landing to Bedroom 4

| Room                                    | Description                | Comment                                                                    |
|-----------------------------------------|----------------------------|----------------------------------------------------------------------------|
| Windows & Frames, Sills, Keys, Curtains | 241. Velux Window          | Single panel full opener                                                   |
| & Poles                                 |                            |                                                                            |
|                                         | 242. Frame and Sill.       | Wooden frame                                                               |
|                                         | 243. Decoration            | Fabric blind with metal slider                                             |
| Ceiling                                 | 244. Ceiling               | White painted plain                                                        |
| Light Fittings                          | 245. Fittings              | White rose to cream shade bulb working                                     |
| Walls & Skirtings                       | 246. Walls                 | White painted- light scuff marks RHS up                                    |
|                                         |                            | stairwell.                                                                 |
|                                         | 247. Skirting              | Cream painted wooden                                                       |
| Floor                                   | 248. Flooring              | Fawn stippled short pile carpet                                            |
| Plugs & Sockets                         | 249. Sockets               | 1 x Single white plated                                                    |
|                                         | 250. Switches              | 1 x Single white plated                                                    |
| Miscellaneous                           | 251. Banister and spindles | Dark stained banister rail, plus top rail and newells with white spindles. |
|                                         | 252. Smoke alarm           | White casing sounder working                                               |

| Tenant Initials    | - |
|--------------------|---|
| I andlord Initials |   |

Stairs to Bedroom 4

Stairwell to Bedroom 4

Stairs to Bedroom 4

Stairwell recess by Bedroom 4

### **Bedroom 4**

| Room                                            | Description               | Comment                                                                                                                                               |  |
|-------------------------------------------------|---------------------------|-------------------------------------------------------------------------------------------------------------------------------------------------------|--|
| Doors & Frames + Door Furniture                 | 253. Doorframe            | White wooden frame                                                                                                                                    |  |
|                                                 | 254. Door                 | White wooden 6 panel door                                                                                                                             |  |
|                                                 | 255. Furniture.           | Gold coloured knob and plate                                                                                                                          |  |
| Windows & Frames, Sills, Keys, Curtains & Poles | 256. Velux Window         | 2 x Single panel full opener                                                                                                                          |  |
|                                                 | 257. Frame                | Wooden frame                                                                                                                                          |  |
|                                                 | 258. Decoration           | Light fawn fabric blind with metal slider                                                                                                             |  |
| Ceiling                                         | 259. Ceiling              | White painted plain.                                                                                                                                  |  |
| Light Fittings                                  | 260. Fittings             | White rose to white shade bulb working.                                                                                                               |  |
| Walls & Skirtings                               | 261. Walls                | White painted. Rear LHS 4 screws, scuffing L/L. Facing single P/hook                                                                                  |  |
|                                                 | 262. Skirting.            | Cream painted wooden.                                                                                                                                 |  |
| Floor                                           | 263. Flooring.            | Fawn stippled short pile carpet                                                                                                                       |  |
| Plugs & Sockets                                 | 264. Sockets              | 3 x Double white plated                                                                                                                               |  |
|                                                 | 265. Switches             | 1 x Single white plated                                                                                                                               |  |
| Miscellaneous                                   | 266. Radiator             | White double caps on both T/stat on                                                                                                                   |  |
|                                                 | 267. Under eaves storage. | 2 openings white wooden frame plain                                                                                                                   |  |
|                                                 |                           | white door with wooden knob. Inside                                                                                                                   |  |
|                                                 |                           | boarded base.                                                                                                                                         |  |
|                                                 | 268. Cupboard.            | White wooden frame, plain white door with light wooden knob. Inside single shelf and white rail, white alls, cream skirting and fawn stippled carpet. |  |