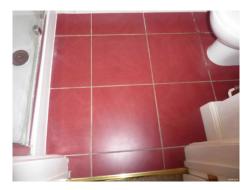

### Bathroom

| Doom                                           | Description             | Commant                                                                         |
|------------------------------------------------|-------------------------|---------------------------------------------------------------------------------|
| Room                                           | Description             | Comment                                                                         |
| Doors & Frames + Door Furniture                | 163. Doorframe          | White wooden frame                                                              |
|                                                | 164. Door               | White wooden 4 panel door                                                       |
|                                                | 165. Furniture          | Gold coloured knob and plate with a hook                                        |
|                                                |                         | and sliding bolt on reverse                                                     |
| Window & Frame, Sills, Keys, Curtain & Pole(s) | 166. Window             | Single panel mid opener                                                         |
|                                                | 167. Frame and Sill     | White UPVC and white wooden sill                                                |
|                                                | 168. Furniture          | White UPVC lever arm plate and lock                                             |
|                                                | 169. Decoration         | White fabric roller blind with white beaded                                     |
|                                                |                         | pulley and clear plastic clasp                                                  |
| Ceiling                                        | 170. Ceiling            | White painted plain                                                             |
| Lighting                                       | 171. Fittings - Ceiling | S/S rose to opaque glass shade bulb working                                     |
|                                                | 172. Fittings -Wall     | S/S fixture to opaque glass shade white cord and acorn bulb working             |
| Walls & Skirtings                              | 173. Walls              | Fawn stippled tiles with fawn/grey dado                                         |
|                                                |                         | tile. White plastic hook RHS above shower                                       |
|                                                |                         | fixture                                                                         |
| Floor                                          | 174. Flooring           | Light fawn stippled tiles                                                       |
| Plugs & Sockets                                | 175. Pull cord          | White rose cord and acorn                                                       |
| Toilet                                         | 176. Toilet             | White inset cistern with split chrome flush                                     |
|                                                |                         | , white plastic seat and lid                                                    |
|                                                | 177. Unit /top          | Brown/grey laminate top. Light wooden panels.                                   |
| Hand Basin                                     | 178. Basin              | White inset basin Single S/S lever arm tap, single mixer pop up plug and waste  |
|                                                | 179. Worktop and units  | Brown and grey laminate top with light                                          |
|                                                | •                       | wooden units with metal handles. From                                           |
|                                                |                         | LHS single with single shelf, double with                                       |
|                                                |                         | misc pipework and RHS 3 drawer unit.                                            |
| Bath & Plug                                    | 180. Bath               | White bath with fawn tiled side panels. Single mixer tap pop up plug and waste. |
|                                                | 181. Bath screen        | Multi fold panel screen with light limescale marks.                             |
| Shower                                         | 182. Shower             | Wall mounted S/S plate with 2 x S/S lever                                       |
|                                                |                         | taps, then separate plate, to hosing fixture and shower head                    |
| Miscellaneous                                  | 183. Heated towel rail  | S/S ladder.                                                                     |
| Miscondioods                                   | 184. Mirror             | Plain oblong                                                                    |
|                                                | 185. Toilet roll holder | S/S                                                                             |
|                                                | 186. Extractor vent     | White cased working                                                             |
|                                                | 100. Extractor vent     | winte cased working                                                             |
|                                                |                         |                                                                                 |

| Tenant Initials   |  |
|-------------------|--|
| Landlord Initials |  |

Bathroom

Bathroom

Flooring

Bathroom

Bathroom

Shaver light /mirror

Basin