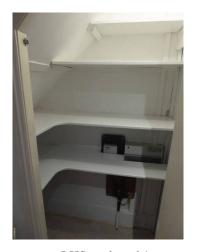

| Tenant Initials   |  |
|-------------------|--|
| Landlord Initials |  |

|                    | 58. Oven.                   | Top oven grey roasting tray no wire insert, single wire rack, door/walls/base/rack clean. Main oven 2 x wire racks, grey grill tray and wire insert. Door glass/walls/tray and racks clean.                                                                            |
|--------------------|-----------------------------|------------------------------------------------------------------------------------------------------------------------------------------------------------------------------------------------------------------------------------------------------------------------|
|                    | 59. Hood                    | S/S chimney with glass arch - light and fan T/W.                                                                                                                                                                                                                       |
| Fridges & Freezers | 60. Fridge freezer -Fridge  | Neff with 5 x white edged glass shelves with a plastic butter dish loose on shelf and under single clear plastic salad drawers, In the door 5 x full trays                                                                                                             |
|                    | 61. Fridge freezer -Freezer | Neff Ice tray compartment and 2 x clear plastic drawers - with cracks to base drawer.                                                                                                                                                                                  |
| Sink               | 62. Sink                    | S/S one and half bowl plus drainer. 2 x S/S lever arm taps to single mixer, 2 x metal strainers                                                                                                                                                                        |
| Miscellaneous      | 63. Walk in cupboards.      | Repainted for start of teanncy. White wooden frame, 4 panel doors with gold coloured knobs, LHS only gold coloured hook on reverse. Inside white ceiling with walls, light ash wood effect flooring installed for start of tenancy. Single bulb no shade bulb working. |
|                    | 64. LHS cupboard.           | 4 wooden shelves, electric meter and fuse box. Single bulb no shade bulb working.                                                                                                                                                                                      |
|                    | 65. RHS cupboard            | Single shelf across top then RHS 6 wooden shelves                                                                                                                                                                                                                      |
|                    | 66. Doorbell receiver       | Black cased working.                                                                                                                                                                                                                                                   |