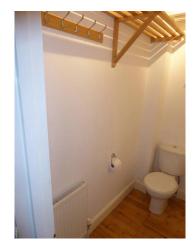

# Toilet/Utility

| Room                                   | Description                | Comment                                                                         |
|----------------------------------------|----------------------------|---------------------------------------------------------------------------------|
| Doors & Frames + Door Furniture        | 86. Doorframe/Threshold    | White wooden frame cut out onreverse                                            |
| Boots & Traines   Boot 1 difficult     | oo. Boomaine, The short    | where sliding bolt catch plate should be.                                       |
|                                        | 87. Door                   | White wooden 6 panel door                                                       |
|                                        | 88. Furniture              | Gold coloured knob and plate -On reverse                                        |
|                                        | 86. Furniture              | sliding bolt - no catch plate                                                   |
| Window & Frame, Sills, Keys, Curtain & | 89. Windows                | Single panel mid opener                                                         |
| Pole(s)                                |                            |                                                                                 |
|                                        | 90. Frame and Sill         | White UPVC and white wooden sill                                                |
|                                        | 91. Furniture              | White UPVC lever arm plate and lock                                             |
| Ceiling                                | 92. Ceiling                | White painted plain -some light cracking inside RHS                             |
| Lighting                               | 93. Fittings               | White rose to 3 spotlights bulbs working                                        |
| Walls & Skirtings                      | 94. Walls                  | White painted. LHS light grey mark M/L,                                         |
|                                        |                            | RHS single P/hook                                                               |
|                                        | 95. Skirting               | Cream painted wooden                                                            |
| Floor                                  | 96. Flooring               | Medium stained wood laminate with                                               |
|                                        |                            | beaded edges                                                                    |
| Plugs & Sockets                        | 97. Switches               | 1 x Double white plated                                                         |
|                                        | 98. Socket                 | 1 x Double white plated                                                         |
|                                        | 99. Fuse plate             | Single white plated                                                             |
| Toilet                                 | 100. Toilet                | White L/L split chrome flush with white                                         |
|                                        |                            | seat and lid                                                                    |
| Hand Basin                             | 101. Sink                  | S/S single bowl and drainer, Single S/S                                         |
|                                        |                            | lever arm tap and chain /black plug.                                            |
| Miscellaneous                          | 102. Radiator              | White double caps on both T/stat on                                             |
|                                        | 103. Shelving unit         | Light wooden slatted unit LHS H/L                                               |
|                                        | 104. Coat rack             | Medium stained wooden with 6 double                                             |
|                                        |                            | metal hooks                                                                     |
|                                        | 105. Toilet roll holder.   | S/S                                                                             |
|                                        | 106. Towel hoop            | S/S with used white hand towel                                                  |
|                                        | 107. Worktop /Units.       | White laminate with single white cupboard unit metal handle with Aquadial water |
|                                        |                            | softener unit plus misc items and pipework                                      |
|                                        |                            | with water softener tablets.                                                    |
|                                        | 108. Washing machine       | Indesit IWC 6145 with soap tray and inner seal clean.                           |
|                                        | 109. Tumble dryer          | Indesit filters clean                                                           |
|                                        | 110. Boiler                | White cased Worcester unit                                                      |
|                                        | 111. Carbon Monoxide alarm | Fire angel white cased sounder working.                                         |
|                                        | 112. Extractor vent        | Manrose white cased working.                                                    |
|                                        |                            | -                                                                               |

| Tenant Initials   |  |
|-------------------|--|
| Landlord Initials |  |

Toilet/Utility

Toilet/Utility

Flooring

Toilet/Utility

Toilet/Utility

Toilet bowl

Landlord Initials —