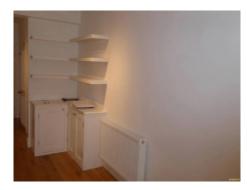

# **Dining Area**

| Room                                           | Description                                                   | Comment                                                                                                                             |
|------------------------------------------------|---------------------------------------------------------------|-------------------------------------------------------------------------------------------------------------------------------------|
| Doors & Frames + Door Furniture                | 67. Patio doors                                               | White UPVC frame with 2 x single panel non openers and in middle double doors with white lever arm openers plus yale locks on both. |
|                                                | 68. Furniture.                                                | Chrome curtain pole with finials.                                                                                                   |
| Window & Frame, Sills, Keys, Curtain & Pole(s) | 69. Window -Ceiling                                           | 2 x single panel non openers plus 3 Velux windows.                                                                                  |
|                                                | 70. Windows -Walls                                            | 4 x single panel with facing being only opener.                                                                                     |
|                                                | 71. Frame and Sill                                            | White UPVC and white wooden sill                                                                                                    |
|                                                | 72. Furniture                                                 | White UPVC lever arm plate and lock on wall windows, 3 x Wooden frame velux with openers.                                           |
| Ceiling                                        | 73. Ceiling                                                   | White painted plain with light scuffing above entrance from kitchen                                                                 |
| Light Fittings                                 | 74. Fittings                                                  | 2 x Metal rose tracking bar with 4 x metal cased spotlights bulbs working                                                           |
| Walls & Skirtings                              | 75. Walls                                                     | White painted p/hook wall facing                                                                                                    |
|                                                | 76. Skirting                                                  | Cream painted wooden                                                                                                                |
| Floor                                          | 77. Flooring.                                                 | Medium stained wood laminate with beaded edges.                                                                                     |
| Plugs & Sockets                                | 78. Sockets                                                   | 3 x Double, 1 x Single white plated                                                                                                 |
|                                                | 79. Switches                                                  | 1 x Single white plated                                                                                                             |
|                                                | 80. TV aerial point                                           | Single white plated                                                                                                                 |
| Furniture                                      | 81. Breakfast bar stools                                      | 2 x metal framed and cream seat backs/bases.                                                                                        |
|                                                | 82. Shelving.                                                 | 3 x white wooden floating shelves                                                                                                   |
|                                                | 83. Cupboards                                                 | White wooden carcass with 2 x single doors with metal knobs,no shelves                                                              |
| Miscellaneous                                  | <ul><li>84. Radiator.</li><li>85. Information pack.</li></ul> | 2 x White double caps on both T/stat on.<br>Binder with manuals for appliances.                                                     |

| Tenant Initials   |  |
|-------------------|--|
| Landlord Initials |  |

Dining Area

Dining Area

Dining Area

Dining Area

Flooring

Flooring

Manuals