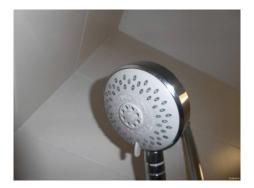

### Bathroom

| Doom                                           | Description             | Commant                                                                         |
|------------------------------------------------|-------------------------|---------------------------------------------------------------------------------|
| Room                                           | Description             | Comment                                                                         |
| Doors & Frames + Door Furniture                | 163. Doorframe          | White wooden frame                                                              |
|                                                | 164. Door               | White wooden 4 panel door                                                       |
|                                                | 165. Furniture          | Gold coloured knob and plate with a hook                                        |
|                                                |                         | and sliding bolt on reverse                                                     |
| Window & Frame, Sills, Keys, Curtain & Pole(s) | 166. Window             | Single panel mid opener                                                         |
|                                                | 167. Frame and Sill     | White UPVC and white wooden sill                                                |
|                                                | 168. Furniture          | White UPVC lever arm plate and lock                                             |
|                                                | 169. Decoration         | White fabric roller blind with white beaded                                     |
|                                                |                         | pulley and clear plastic clasp                                                  |
| Ceiling                                        | 170. Ceiling            | White painted plain                                                             |
| Lighting                                       | 171. Fittings - Ceiling | S/S rose to opaque glass shade bulb working                                     |
|                                                | 172. Fittings -Wall     | S/S fixture to opaque glass shade white cord and acorn bulb working             |
| Walls & Skirtings                              | 173. Walls              | Fawn stippled tiles with fawn/grey dado                                         |
|                                                |                         | tile. White plastic hook RHS above shower                                       |
|                                                |                         | fixture                                                                         |
| Floor                                          | 174. Flooring           | Light fawn stippled tiles                                                       |
| Plugs & Sockets                                | 175. Pull cord          | White rose cord and acorn                                                       |
| Toilet                                         | 176. Toilet             | White inset cistern with split chrome flush                                     |
|                                                |                         | , white plastic seat and lid                                                    |
|                                                | 177. Unit /top          | Brown/grey laminate top. Light wooden panels.                                   |
| Hand Basin                                     | 178. Basin              | White inset basin Single S/S lever arm tap, single mixer pop up plug and waste  |
|                                                | 179. Worktop and units  | Brown and grey laminate top with light                                          |
|                                                | •                       | wooden units with metal handles. From                                           |
|                                                |                         | LHS single with single shelf, double with                                       |
|                                                |                         | misc pipework and RHS 3 drawer unit.                                            |
| Bath & Plug                                    | 180. Bath               | White bath with fawn tiled side panels. Single mixer tap pop up plug and waste. |
|                                                | 181. Bath screen        | Multi fold panel screen with light limescale marks.                             |
| Shower                                         | 182. Shower             | Wall mounted S/S plate with 2 x S/S lever                                       |
|                                                |                         | taps, then separate plate, to hosing fixture and shower head                    |
| Miscellaneous                                  | 183. Heated towel rail  | S/S ladder.                                                                     |
| Miscondioods                                   | 184. Mirror             | Plain oblong                                                                    |
|                                                | 185. Toilet roll holder | S/S                                                                             |
|                                                | 186. Extractor vent     | White cased working                                                             |
|                                                | 100. Extractor vent     | winte cased working                                                             |
|                                                |                         |                                                                                 |