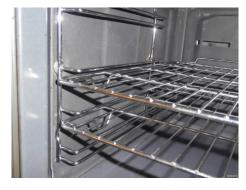

| Tenant Initials   |  |
|-------------------|--|
| Landlord Initials |  |

|                    | 58. Oven.                   | Top oven grey roasting tray no wire insert, single wire rack, door/walls/base/rack clean. Main oven 2 x wire racks, grey grill tray and wire insert. Door glass/walls/tray and racks clean.                                                                            |
|--------------------|-----------------------------|------------------------------------------------------------------------------------------------------------------------------------------------------------------------------------------------------------------------------------------------------------------------|
|                    | 59. Hood                    | S/S chimney with glass arch - light and fan T/W.                                                                                                                                                                                                                       |
| Fridges & Freezers | 60. Fridge freezer -Fridge  | Neff with 5 x white edged glass shelves with a plastic butter dish loose on shelf and under single clear plastic salad drawers, In the door 5 x full trays                                                                                                             |
|                    | 61. Fridge freezer -Freezer | Neff Ice tray compartment and 2 x clear plastic drawers - with cracks to base drawer.                                                                                                                                                                                  |
| Sink               | 62. Sink                    | S/S one and half bowl plus drainer. 2 x S/S lever arm taps to single mixer, 2 x metal strainers                                                                                                                                                                        |
| Miscellaneous      | 63. Walk in cupboards.      | Repainted for start of teanncy. White wooden frame, 4 panel doors with gold coloured knobs, LHS only gold coloured hook on reverse. Inside white ceiling with walls, light ash wood effect flooring installed for start of tenancy. Single bulb no shade bulb working. |
|                    | 64. LHS cupboard.           | 4 wooden shelves, electric meter and fuse box. Single bulb no shade bulb working.                                                                                                                                                                                      |
|                    | 65. RHS cupboard            | Single shelf across top then RHS 6 wooden shelves                                                                                                                                                                                                                      |
|                    | 66. Doorbell receiver       | Black cased working.                                                                                                                                                                                                                                                   |