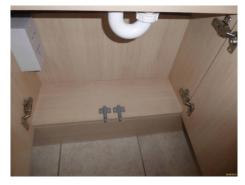

### Bathroom

| Doom                                           | Description             | Commant                                                                         |
|------------------------------------------------|-------------------------|---------------------------------------------------------------------------------|
| Room                                           | Description             | Comment                                                                         |
| Doors & Frames + Door Furniture                | 163. Doorframe          | White wooden frame                                                              |
|                                                | 164. Door               | White wooden 4 panel door                                                       |
|                                                | 165. Furniture          | Gold coloured knob and plate with a hook                                        |
|                                                |                         | and sliding bolt on reverse                                                     |
| Window & Frame, Sills, Keys, Curtain & Pole(s) | 166. Window             | Single panel mid opener                                                         |
|                                                | 167. Frame and Sill     | White UPVC and white wooden sill                                                |
|                                                | 168. Furniture          | White UPVC lever arm plate and lock                                             |
|                                                | 169. Decoration         | White fabric roller blind with white beaded                                     |
|                                                |                         | pulley and clear plastic clasp                                                  |
| Ceiling                                        | 170. Ceiling            | White painted plain                                                             |
| Lighting                                       | 171. Fittings - Ceiling | S/S rose to opaque glass shade bulb working                                     |
|                                                | 172. Fittings -Wall     | S/S fixture to opaque glass shade white cord and acorn bulb working             |
| Walls & Skirtings                              | 173. Walls              | Fawn stippled tiles with fawn/grey dado                                         |
|                                                |                         | tile. White plastic hook RHS above shower                                       |
|                                                |                         | fixture                                                                         |
| Floor                                          | 174. Flooring           | Light fawn stippled tiles                                                       |
| Plugs & Sockets                                | 175. Pull cord          | White rose cord and acorn                                                       |
| Toilet                                         | 176. Toilet             | White inset cistern with split chrome flush                                     |
|                                                |                         | , white plastic seat and lid                                                    |
|                                                | 177. Unit /top          | Brown/grey laminate top. Light wooden panels.                                   |
| Hand Basin                                     | 178. Basin              | White inset basin Single S/S lever arm tap, single mixer pop up plug and waste  |
|                                                | 179. Worktop and units  | Brown and grey laminate top with light                                          |
|                                                | •                       | wooden units with metal handles. From                                           |
|                                                |                         | LHS single with single shelf, double with                                       |
|                                                |                         | misc pipework and RHS 3 drawer unit.                                            |
| Bath & Plug                                    | 180. Bath               | White bath with fawn tiled side panels. Single mixer tap pop up plug and waste. |
|                                                | 181. Bath screen        | Multi fold panel screen with light limescale marks.                             |
| Shower                                         | 182. Shower             | Wall mounted S/S plate with 2 x S/S lever                                       |
|                                                |                         | taps, then separate plate, to hosing fixture and shower head                    |
| Miscellaneous                                  | 183. Heated towel rail  | S/S ladder.                                                                     |
| Miscondioods                                   | 184. Mirror             | Plain oblong                                                                    |
|                                                | 185. Toilet roll holder | S/S                                                                             |
|                                                | 186. Extractor vent     | White cased working                                                             |
|                                                | 100. Extractor vent     | winte cased working                                                             |
|                                                |                         |                                                                                 |

| Tenant Initials   |  |
|-------------------|--|
| Landlord Initials |  |

Bathroom

Bathroom

Flooring

Bathroom

Bathroom

Shaver light /mirror

Basin