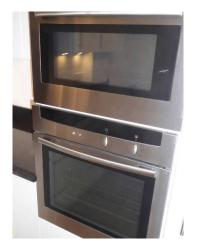

| Tenant Initials   |  |
|-------------------|--|
| Landlord Initials |  |

|                    | 58. Oven.                   | Top oven grey roasting tray no wire insert, single wire rack, door/walls/base/rack clean. Main oven 2 x wire racks, grey grill tray and wire insert. Door glass/walls/tray and racks clean.                                                                            |
|--------------------|-----------------------------|------------------------------------------------------------------------------------------------------------------------------------------------------------------------------------------------------------------------------------------------------------------------|
|                    | 59. Hood                    | S/S chimney with glass arch - light and fan T/W.                                                                                                                                                                                                                       |
| Fridges & Freezers | 60. Fridge freezer -Fridge  | Neff with 5 x white edged glass shelves with a plastic butter dish loose on shelf and under single clear plastic salad drawers, In the door 5 x full trays                                                                                                             |
|                    | 61. Fridge freezer -Freezer | Neff Ice tray compartment and 2 x clear plastic drawers - with cracks to base drawer.                                                                                                                                                                                  |
| Sink               | 62. Sink                    | S/S one and half bowl plus drainer. 2 x S/S lever arm taps to single mixer, 2 x metal strainers                                                                                                                                                                        |
| Miscellaneous      | 63. Walk in cupboards.      | Repainted for start of teanncy. White wooden frame, 4 panel doors with gold coloured knobs, LHS only gold coloured hook on reverse. Inside white ceiling with walls, light ash wood effect flooring installed for start of tenancy. Single bulb no shade bulb working. |
|                    | 64. LHS cupboard.           | 4 wooden shelves, electric meter and fuse box. Single bulb no shade bulb working.                                                                                                                                                                                      |
|                    | 65. RHS cupboard            | Single shelf across top then RHS 6 wooden shelves                                                                                                                                                                                                                      |
|                    | 66. Doorbell receiver       | Black cased working.                                                                                                                                                                                                                                                   |

Under sink unit

Ingrained marks under sink unit

Cooker hood filters

Hob

Double oven

Top oven door glass

Top oven base

**Tenant Initials** 

Top oven wall

Main oven door glass

Inside main oven

Grill tray

Main oven wall

Main oven base

Main oven wall

Fridge door