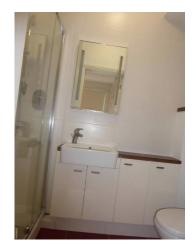

### Bathroom

| Doom                                           | Description             | Commant                                                                         |
|------------------------------------------------|-------------------------|---------------------------------------------------------------------------------|
| Room                                           | Description             | Comment                                                                         |
| Doors & Frames + Door Furniture                | 163. Doorframe          | White wooden frame                                                              |
|                                                | 164. Door               | White wooden 4 panel door                                                       |
|                                                | 165. Furniture          | Gold coloured knob and plate with a hook                                        |
|                                                |                         | and sliding bolt on reverse                                                     |
| Window & Frame, Sills, Keys, Curtain & Pole(s) | 166. Window             | Single panel mid opener                                                         |
|                                                | 167. Frame and Sill     | White UPVC and white wooden sill                                                |
|                                                | 168. Furniture          | White UPVC lever arm plate and lock                                             |
|                                                | 169. Decoration         | White fabric roller blind with white beaded                                     |
|                                                |                         | pulley and clear plastic clasp                                                  |
| Ceiling                                        | 170. Ceiling            | White painted plain                                                             |
| Lighting                                       | 171. Fittings - Ceiling | S/S rose to opaque glass shade bulb working                                     |
|                                                | 172. Fittings -Wall     | S/S fixture to opaque glass shade white cord and acorn bulb working             |
| Walls & Skirtings                              | 173. Walls              | Fawn stippled tiles with fawn/grey dado                                         |
|                                                |                         | tile. White plastic hook RHS above shower                                       |
|                                                |                         | fixture                                                                         |
| Floor                                          | 174. Flooring           | Light fawn stippled tiles                                                       |
| Plugs & Sockets                                | 175. Pull cord          | White rose cord and acorn                                                       |
| Toilet                                         | 176. Toilet             | White inset cistern with split chrome flush                                     |
|                                                |                         | , white plastic seat and lid                                                    |
|                                                | 177. Unit /top          | Brown/grey laminate top. Light wooden panels.                                   |
| Hand Basin                                     | 178. Basin              | White inset basin Single S/S lever arm tap, single mixer pop up plug and waste  |
|                                                | 179. Worktop and units  | Brown and grey laminate top with light                                          |
|                                                | •                       | wooden units with metal handles. From                                           |
|                                                |                         | LHS single with single shelf, double with                                       |
|                                                |                         | misc pipework and RHS 3 drawer unit.                                            |
| Bath & Plug                                    | 180. Bath               | White bath with fawn tiled side panels. Single mixer tap pop up plug and waste. |
|                                                | 181. Bath screen        | Multi fold panel screen with light limescale marks.                             |
| Shower                                         | 182. Shower             | Wall mounted S/S plate with 2 x S/S lever                                       |
|                                                |                         | taps, then separate plate, to hosing fixture and shower head                    |
| Miscellaneous                                  | 183. Heated towel rail  | S/S ladder.                                                                     |
| Miscondioods                                   | 184. Mirror             | Plain oblong                                                                    |
|                                                | 185. Toilet roll holder | S/S                                                                             |
|                                                | 186. Extractor vent     | White cased working                                                             |
|                                                | 100. Extractor vent     | winte cased working                                                             |
|                                                |                         |                                                                                 |

| Tenant Initials   |  |
|-------------------|--|
| Landlord Initials |  |

Bathroom

Bathroom

Flooring

Bathroom

Bathroom

Shaver light /mirror

Basin