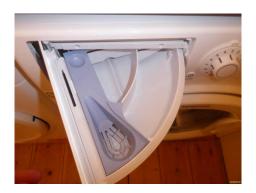

# Toilet/Utility

| Room                                   | Description                | Comment                                                                         |
|----------------------------------------|----------------------------|---------------------------------------------------------------------------------|
| Doors & Frames + Door Furniture        | 86. Doorframe/Threshold    | White wooden frame cut out onreverse                                            |
| Boots & Traines   Boot 1 difficult     | oo. Boomaine, The short    | where sliding bolt catch plate should be.                                       |
|                                        | 87. Door                   | White wooden 6 panel door                                                       |
|                                        | 88. Furniture              | Gold coloured knob and plate -On reverse                                        |
|                                        | 86. Furniture              | sliding bolt - no catch plate                                                   |
| Window & Frame, Sills, Keys, Curtain & | 89. Windows                | Single panel mid opener                                                         |
| Pole(s)                                |                            |                                                                                 |
|                                        | 90. Frame and Sill         | White UPVC and white wooden sill                                                |
|                                        | 91. Furniture              | White UPVC lever arm plate and lock                                             |
| Ceiling                                | 92. Ceiling                | White painted plain -some light cracking inside RHS                             |
| Lighting                               | 93. Fittings               | White rose to 3 spotlights bulbs working                                        |
| Walls & Skirtings                      | 94. Walls                  | White painted. LHS light grey mark M/L,                                         |
|                                        |                            | RHS single P/hook                                                               |
|                                        | 95. Skirting               | Cream painted wooden                                                            |
| Floor                                  | 96. Flooring               | Medium stained wood laminate with                                               |
|                                        |                            | beaded edges                                                                    |
| Plugs & Sockets                        | 97. Switches               | 1 x Double white plated                                                         |
|                                        | 98. Socket                 | 1 x Double white plated                                                         |
|                                        | 99. Fuse plate             | Single white plated                                                             |
| Toilet                                 | 100. Toilet                | White L/L split chrome flush with white                                         |
|                                        |                            | seat and lid                                                                    |
| Hand Basin                             | 101. Sink                  | S/S single bowl and drainer, Single S/S                                         |
|                                        |                            | lever arm tap and chain /black plug.                                            |
| Miscellaneous                          | 102. Radiator              | White double caps on both T/stat on                                             |
|                                        | 103. Shelving unit         | Light wooden slatted unit LHS H/L                                               |
|                                        | 104. Coat rack             | Medium stained wooden with 6 double                                             |
|                                        |                            | metal hooks                                                                     |
|                                        | 105. Toilet roll holder.   | S/S                                                                             |
|                                        | 106. Towel hoop            | S/S with used white hand towel                                                  |
|                                        | 107. Worktop /Units.       | White laminate with single white cupboard unit metal handle with Aquadial water |
|                                        |                            | softener unit plus misc items and pipework                                      |
|                                        |                            | with water softener tablets.                                                    |
|                                        | 108. Washing machine       | Indesit IWC 6145 with soap tray and inner seal clean.                           |
|                                        | 109. Tumble dryer          | Indesit filters clean                                                           |
|                                        | 110. Boiler                | White cased Worcester unit                                                      |
|                                        | 111. Carbon Monoxide alarm | Fire angel white cased sounder working.                                         |
|                                        | 112. Extractor vent        | Manrose white cased working.                                                    |
|                                        |                            | -                                                                               |

| Tenant Initials   |  |
|-------------------|--|
| Landlord Initials |  |

Toilet/Utility

Toilet/Utility

Flooring

Toilet/Utility

Toilet/Utility

Toilet bowl

Landlord Initials —

27 of 66

Sink

Under sink unit

Tumble dryer

Tumble filter

W/machine

Soap tray

Landlord Initials —