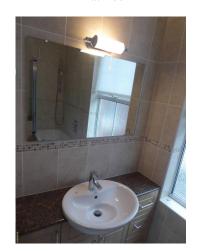

### Bathroom

| Doom                                           | Description             | Commant                                                                         |
|------------------------------------------------|-------------------------|---------------------------------------------------------------------------------|
| Room                                           | Description             | Comment                                                                         |
| Doors & Frames + Door Furniture                | 163. Doorframe          | White wooden frame                                                              |
|                                                | 164. Door               | White wooden 4 panel door                                                       |
|                                                | 165. Furniture          | Gold coloured knob and plate with a hook                                        |
|                                                |                         | and sliding bolt on reverse                                                     |
| Window & Frame, Sills, Keys, Curtain & Pole(s) | 166. Window             | Single panel mid opener                                                         |
|                                                | 167. Frame and Sill     | White UPVC and white wooden sill                                                |
|                                                | 168. Furniture          | White UPVC lever arm plate and lock                                             |
|                                                | 169. Decoration         | White fabric roller blind with white beaded                                     |
|                                                |                         | pulley and clear plastic clasp                                                  |
| Ceiling                                        | 170. Ceiling            | White painted plain                                                             |
| Lighting                                       | 171. Fittings - Ceiling | S/S rose to opaque glass shade bulb working                                     |
|                                                | 172. Fittings -Wall     | S/S fixture to opaque glass shade white cord and acorn bulb working             |
| Walls & Skirtings                              | 173. Walls              | Fawn stippled tiles with fawn/grey dado                                         |
|                                                |                         | tile. White plastic hook RHS above shower                                       |
|                                                |                         | fixture                                                                         |
| Floor                                          | 174. Flooring           | Light fawn stippled tiles                                                       |
| Plugs & Sockets                                | 175. Pull cord          | White rose cord and acorn                                                       |
| Toilet                                         | 176. Toilet             | White inset cistern with split chrome flush                                     |
|                                                |                         | , white plastic seat and lid                                                    |
|                                                | 177. Unit /top          | Brown/grey laminate top. Light wooden panels.                                   |
| Hand Basin                                     | 178. Basin              | White inset basin Single S/S lever arm tap, single mixer pop up plug and waste  |
|                                                | 179. Worktop and units  | Brown and grey laminate top with light                                          |
|                                                | •                       | wooden units with metal handles. From                                           |
|                                                |                         | LHS single with single shelf, double with                                       |
|                                                |                         | misc pipework and RHS 3 drawer unit.                                            |
| Bath & Plug                                    | 180. Bath               | White bath with fawn tiled side panels. Single mixer tap pop up plug and waste. |
|                                                | 181. Bath screen        | Multi fold panel screen with light limescale marks.                             |
| Shower                                         | 182. Shower             | Wall mounted S/S plate with 2 x S/S lever                                       |
|                                                |                         | taps, then separate plate, to hosing fixture and shower head                    |
| Miscellaneous                                  | 183. Heated towel rail  | S/S ladder.                                                                     |
| Miscondioods                                   | 184. Mirror             | Plain oblong                                                                    |
|                                                | 185. Toilet roll holder | S/S                                                                             |
|                                                | 186. Extractor vent     | White cased working                                                             |
|                                                | 100. Extractor vent     | winte cased working                                                             |
|                                                |                         |                                                                                 |

| Tenant Initials   |  |
|-------------------|--|
| Landlord Initials |  |

Bathroom

Bathroom

Flooring

Bathroom

Bathroom

Shaver light /mirror

Basin