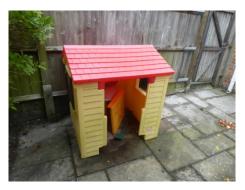

# Front Garden

| Room         | Description | Comment                                    |
|--------------|-------------|--------------------------------------------|
| Front Garden | 9. Garden.  | L/L bricked wall around, red/black quarry  |
|              |             | tiled path to front door and red tiles RHS |
|              |             | -coir mat. Small shale border in front of  |
|              |             | property.                                  |

| Tenant Initials   |  |
|-------------------|--|
| Landlord Initials |  |

Front Garden