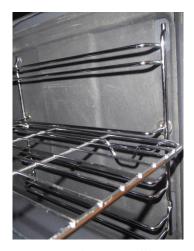

# Kitchen

| Room                             | Description                     | Comment                                     |
|----------------------------------|---------------------------------|---------------------------------------------|
| Doors & Frames + Door Furniture  | 27. Doorframe                   | White wooden frame                          |
| Doors & Traines   Door Furniture | 28. Door                        | White wooden 6 panel door                   |
|                                  | 29. Furniture                   | Gold coloured knob and plate.               |
| Calling                          |                                 | *                                           |
| Ceiling                          | 30. Ceiling                     | White painted plain                         |
| Lighting                         | 31. Fittings -Ceiling           | Metal rose tracking bar with 4 x metal      |
|                                  |                                 | cased spotlights all working.               |
|                                  | 32. Fittings - Under wall units | 5 x triangular metal cased with all         |
|                                  |                                 | working.                                    |
| Walls & Skirtings                | 33. Walls                       | White painted LHS ODU's. RHS stress         |
|                                  |                                 | line cracks LHS of hob.                     |
|                                  | 34. Skirting                    | Cream painted wooden with gold coloured     |
|                                  |                                 | and white ended doorstop.                   |
| Floor                            | 35. Flooring                    | Medium stained wood laminate with           |
|                                  |                                 | beaded edges                                |
| Plugs & Sockets                  | 36. Sockets                     | 2 x Double white plated                     |
|                                  | 37. Switches                    | 1 x Triple white plated                     |
| Appliances                       | 38. Dishwasher                  | Neff with tablet tray clean, 2 grey wire    |
| 11                               |                                 | shelves and cutlery tray.                   |
| Units & Drawers                  | 39. Units                       | White carcasses with white fronts, metal    |
|                                  | 27. 2.220                       | handles and white inners                    |
|                                  | 40. Wall units                  | From LHS                                    |
|                                  | 41. Unit 1                      | Single with 2 shelves                       |
|                                  | 42. Unit 2                      | Single with 2 shelves                       |
|                                  | 43. Unit 3                      | Single with 2 shelves                       |
|                                  | 44. Unit 4                      | RHS hood Single with 2 shelves -small       |
|                                  | 44. Omt 4                       | scuff line front base RHS                   |
|                                  | 45. Unit 5                      | Bi fold corner unit with 2 shelves          |
|                                  | 46. Unit 6                      |                                             |
|                                  |                                 | Single with 2 shelves                       |
|                                  | 47. Unit 7                      | Above Microwave single single shelf -2      |
|                                  | 40. *** 1: 0                    | single sockets and fuse plate               |
|                                  | 48. Unit 8                      | Full height Above F/F single false front    |
|                                  |                                 | with open shelf under -fronts for F/F under |
|                                  | 49. Floor units from LHS        | From LHS                                    |
|                                  | 50. Unit 1                      | Single front for Dishwasher with metal tea  |
|                                  |                                 | towel holder external LHS edge              |
|                                  | 51. Unit 2                      | Single under sink with misc pipework.       |
|                                  | 52. Unit 3                      | Bi fold front and 2 x single shelf          |
|                                  | 53. Unit 4                      | 3 drawer unit - top being 2 half drawers    |
|                                  |                                 | with cutlery tray RHS.                      |
|                                  | 54. Unit 5                      | Single with 2 x single shelf                |
|                                  | 55. Unit 6                      | 2 drawer unit under oven.                   |
| Worktops                         | 56. Worktop                     | Black speckled marble/quartz with           |
|                                  |                                 | matching upstand and full height            |
|                                  |                                 | splashback behind hob.                      |
| Cooker                           | 57. Hob                         | 5 x gas ring hob plus trivets               |
|                                  |                                 |                                             |

| Tenant Initials   |  |
|-------------------|--|
| Landlord Initials |  |

|                    | 58. Oven.                   | Top oven grey roasting tray no wire insert, single wire rack, door/walls/base/rack clean. Main oven 2 x wire racks, grey grill tray and wire insert. Door glass/walls/tray and racks clean.                                                                            |
|--------------------|-----------------------------|------------------------------------------------------------------------------------------------------------------------------------------------------------------------------------------------------------------------------------------------------------------------|
|                    | 59. Hood                    | S/S chimney with glass arch - light and fan T/W.                                                                                                                                                                                                                       |
| Fridges & Freezers | 60. Fridge freezer -Fridge  | Neff with 5 x white edged glass shelves with a plastic butter dish loose on shelf and under single clear plastic salad drawers, In the door 5 x full trays                                                                                                             |
|                    | 61. Fridge freezer -Freezer | Neff Ice tray compartment and 2 x clear plastic drawers - with cracks to base drawer.                                                                                                                                                                                  |
| Sink               | 62. Sink                    | S/S one and half bowl plus drainer. 2 x S/S lever arm taps to single mixer, 2 x metal strainers                                                                                                                                                                        |
| Miscellaneous      | 63. Walk in cupboards.      | Repainted for start of teanncy. White wooden frame, 4 panel doors with gold coloured knobs, LHS only gold coloured hook on reverse. Inside white ceiling with walls, light ash wood effect flooring installed for start of tenancy. Single bulb no shade bulb working. |
|                    | 64. LHS cupboard.           | 4 wooden shelves, electric meter and fuse box. Single bulb no shade bulb working.                                                                                                                                                                                      |
|                    | 65. RHS cupboard            | Single shelf across top then RHS 6 wooden shelves                                                                                                                                                                                                                      |
|                    | 66. Doorbell receiver       | Black cased working.                                                                                                                                                                                                                                                   |