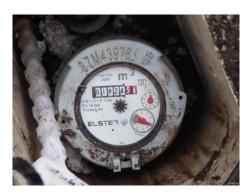

## Overview

| METER             | LOCATION / SERIAL NO. | CHECK-IN READING | CHECK-OUT READING |
|-------------------|-----------------------|------------------|-------------------|
| ELECTRIC READING1 | Kitchen LHS c/board   | 62050            |                   |
| ELECTRIC READING2 |                       |                  |                   |
| ELECTRIC READING3 |                       |                  |                   |
| GAS               | Kitchen LHS c/board   | 14307            |                   |
| WATER             | Inset in pavement     | 01924            |                   |