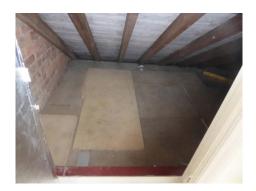

### **Bedroom 4**

| Room                                            | Description               | Comment                                                                                                                                               |  |
|-------------------------------------------------|---------------------------|-------------------------------------------------------------------------------------------------------------------------------------------------------|--|
| Doors & Frames + Door Furniture                 | 253. Doorframe            | White wooden frame                                                                                                                                    |  |
|                                                 | 254. Door                 | White wooden 6 panel door                                                                                                                             |  |
|                                                 | 255. Furniture.           | Gold coloured knob and plate                                                                                                                          |  |
| Windows & Frames, Sills, Keys, Curtains & Poles | 256. Velux Window         | 2 x Single panel full opener                                                                                                                          |  |
|                                                 | 257. Frame                | Wooden frame                                                                                                                                          |  |
|                                                 | 258. Decoration           | Light fawn fabric blind with metal slider                                                                                                             |  |
| Ceiling                                         | 259. Ceiling              | White painted plain.                                                                                                                                  |  |
| Light Fittings                                  | 260. Fittings             | White rose to white shade bulb working.                                                                                                               |  |
| Walls & Skirtings                               | 261. Walls                | White painted. Rear LHS 4 screws, scuffing L/L. Facing single P/hook                                                                                  |  |
|                                                 | 262. Skirting.            | Cream painted wooden.                                                                                                                                 |  |
| Floor                                           | 263. Flooring.            | Fawn stippled short pile carpet                                                                                                                       |  |
| Plugs & Sockets                                 | 264. Sockets              | 3 x Double white plated                                                                                                                               |  |
|                                                 | 265. Switches             | 1 x Single white plated                                                                                                                               |  |
| Miscellaneous                                   | 266. Radiator             | White double caps on both T/stat on                                                                                                                   |  |
|                                                 | 267. Under eaves storage. | 2 openings white wooden frame plain                                                                                                                   |  |
|                                                 |                           | white door with wooden knob. Inside                                                                                                                   |  |
|                                                 |                           | boarded base.                                                                                                                                         |  |
|                                                 | 268. Cupboard.            | White wooden frame, plain white door with light wooden knob. Inside single shelf and white rail, white alls, cream skirting and fawn stippled carpet. |  |

| Tenant Initials   |  |
|-------------------|--|
| Landlord Initials |  |

Bedroom 4

Bedroom 4

Bedroom 4

Bedroom 4

Carpet

Carpet

Under eaves storage

Under eaves storage

Cupboard

Scuffs