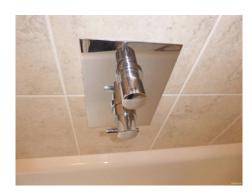

### Bathroom

| Doom                                           | Description             | Commant                                                                         |
|------------------------------------------------|-------------------------|---------------------------------------------------------------------------------|
| Room                                           | Description             | Comment                                                                         |
| Doors & Frames + Door Furniture                | 163. Doorframe          | White wooden frame                                                              |
|                                                | 164. Door               | White wooden 4 panel door                                                       |
|                                                | 165. Furniture          | Gold coloured knob and plate with a hook                                        |
|                                                |                         | and sliding bolt on reverse                                                     |
| Window & Frame, Sills, Keys, Curtain & Pole(s) | 166. Window             | Single panel mid opener                                                         |
|                                                | 167. Frame and Sill     | White UPVC and white wooden sill                                                |
|                                                | 168. Furniture          | White UPVC lever arm plate and lock                                             |
|                                                | 169. Decoration         | White fabric roller blind with white beaded                                     |
|                                                |                         | pulley and clear plastic clasp                                                  |
| Ceiling                                        | 170. Ceiling            | White painted plain                                                             |
| Lighting                                       | 171. Fittings - Ceiling | S/S rose to opaque glass shade bulb working                                     |
|                                                | 172. Fittings -Wall     | S/S fixture to opaque glass shade white cord and acorn bulb working             |
| Walls & Skirtings                              | 173. Walls              | Fawn stippled tiles with fawn/grey dado                                         |
|                                                |                         | tile. White plastic hook RHS above shower                                       |
|                                                |                         | fixture                                                                         |
| Floor                                          | 174. Flooring           | Light fawn stippled tiles                                                       |
| Plugs & Sockets                                | 175. Pull cord          | White rose cord and acorn                                                       |
| Toilet                                         | 176. Toilet             | White inset cistern with split chrome flush                                     |
|                                                |                         | , white plastic seat and lid                                                    |
|                                                | 177. Unit /top          | Brown/grey laminate top. Light wooden panels.                                   |
| Hand Basin                                     | 178. Basin              | White inset basin Single S/S lever arm tap, single mixer pop up plug and waste  |
|                                                | 179. Worktop and units  | Brown and grey laminate top with light                                          |
|                                                | •                       | wooden units with metal handles. From                                           |
|                                                |                         | LHS single with single shelf, double with                                       |
|                                                |                         | misc pipework and RHS 3 drawer unit.                                            |
| Bath & Plug                                    | 180. Bath               | White bath with fawn tiled side panels. Single mixer tap pop up plug and waste. |
|                                                | 181. Bath screen        | Multi fold panel screen with light limescale marks.                             |
| Shower                                         | 182. Shower             | Wall mounted S/S plate with 2 x S/S lever                                       |
|                                                |                         | taps, then separate plate, to hosing fixture and shower head                    |
| Miscellaneous                                  | 183. Heated towel rail  | S/S ladder.                                                                     |
| Miscondioods                                   | 184. Mirror             | Plain oblong                                                                    |
|                                                | 185. Toilet roll holder | S/S                                                                             |
|                                                | 186. Extractor vent     | White cased working                                                             |
|                                                | 100. Extractor vent     | winte cased working                                                             |
|                                                |                         |                                                                                 |