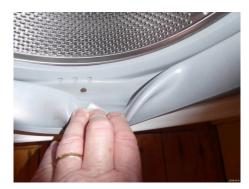

# Toilet/Utility

| Room                                   | Description                | Comment                                                                         |
|----------------------------------------|----------------------------|---------------------------------------------------------------------------------|
| Doors & Frames + Door Furniture        | 86. Doorframe/Threshold    | White wooden frame cut out onreverse                                            |
| Boots & Traines   Boot 1 difficult     | oo. Boomaine, The short    | where sliding bolt catch plate should be.                                       |
|                                        | 87. Door                   | White wooden 6 panel door                                                       |
|                                        | 88. Furniture              | Gold coloured knob and plate -On reverse                                        |
|                                        | 86. Furniture              | sliding bolt - no catch plate                                                   |
| Window & Frame, Sills, Keys, Curtain & | 89. Windows                | Single panel mid opener                                                         |
| Pole(s)                                |                            |                                                                                 |
|                                        | 90. Frame and Sill         | White UPVC and white wooden sill                                                |
|                                        | 91. Furniture              | White UPVC lever arm plate and lock                                             |
| Ceiling                                | 92. Ceiling                | White painted plain -some light cracking inside RHS                             |
| Lighting                               | 93. Fittings               | White rose to 3 spotlights bulbs working                                        |
| Walls & Skirtings                      | 94. Walls                  | White painted. LHS light grey mark M/L,                                         |
|                                        |                            | RHS single P/hook                                                               |
|                                        | 95. Skirting               | Cream painted wooden                                                            |
| Floor                                  | 96. Flooring               | Medium stained wood laminate with                                               |
|                                        |                            | beaded edges                                                                    |
| Plugs & Sockets                        | 97. Switches               | 1 x Double white plated                                                         |
|                                        | 98. Socket                 | 1 x Double white plated                                                         |
|                                        | 99. Fuse plate             | Single white plated                                                             |
| Toilet                                 | 100. Toilet                | White L/L split chrome flush with white                                         |
|                                        |                            | seat and lid                                                                    |
| Hand Basin                             | 101. Sink                  | S/S single bowl and drainer, Single S/S                                         |
|                                        |                            | lever arm tap and chain /black plug.                                            |
| Miscellaneous                          | 102. Radiator              | White double caps on both T/stat on                                             |
|                                        | 103. Shelving unit         | Light wooden slatted unit LHS H/L                                               |
|                                        | 104. Coat rack             | Medium stained wooden with 6 double                                             |
|                                        |                            | metal hooks                                                                     |
|                                        | 105. Toilet roll holder.   | S/S                                                                             |
|                                        | 106. Towel hoop            | S/S with used white hand towel                                                  |
|                                        | 107. Worktop /Units.       | White laminate with single white cupboard unit metal handle with Aquadial water |
|                                        |                            | softener unit plus misc items and pipework                                      |
|                                        |                            | with water softener tablets.                                                    |
|                                        | 108. Washing machine       | Indesit IWC 6145 with soap tray and inner seal clean.                           |
|                                        | 109. Tumble dryer          | Indesit filters clean                                                           |
|                                        | 110. Boiler                | White cased Worcester unit                                                      |
|                                        | 111. Carbon Monoxide alarm | Fire angel white cased sounder working.                                         |
|                                        | 112. Extractor vent        | Manrose white cased working.                                                    |
|                                        |                            | -                                                                               |

27 of 66

Sink

Under sink unit

Tumble dryer

Tumble filter

W/machine

Soap tray

Landlord Initials —

28 of 66

JS001C004548/1 4 Bed Inventory Thursday 20th September 2018 Private

Inner seal

Tenant Initials ————