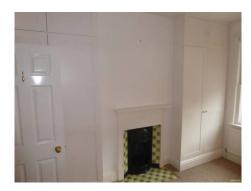

### **Bedroom 3**

| Room                                            | Description                    | Comment                                                                           |
|-------------------------------------------------|--------------------------------|-----------------------------------------------------------------------------------|
| Doors & Frames + Door Furniture                 | 202. Doorframe                 | White wooden frame with stress cracking inside RHS.                               |
|                                                 | 203. Door                      | White wooden 6 panel door                                                         |
|                                                 | 204. Furniture                 | Gold coloured knob and plate, double gold                                         |
|                                                 |                                | coloured hook on reverse.                                                         |
| Windows & Frames, Sills, Keys, Curtains & Poles | 205. Window                    | 2 x Single panel mid opener                                                       |
|                                                 | 206. Frame and Sill            | White UPVC and white wooden sill                                                  |
|                                                 | 207. Furniture                 | White UPVC lever arm plate and lock                                               |
|                                                 | 208. Decoration                | New Cream fabric roller blinds installed                                          |
|                                                 |                                | for start of tenancy with beaded pulley and                                       |
|                                                 |                                | retainer clasps.                                                                  |
| Ceiling                                         | 209. Ceiling                   | White painted plain                                                               |
| Light Fittings                                  | 210. Fittings                  | White rose to cream shade bulb working                                            |
| Walls & Skirtings                               | 211. Walls                     | White painted. LHS single hook, and 1                                             |
|                                                 |                                | facing. Paintwork chipped M/L RHS of En                                           |
|                                                 |                                | Suite door.                                                                       |
|                                                 | 212. Skirting                  | Cream painted wooden with chip RHS far end                                        |
| Floor                                           | 213. Flooring                  | Fawn stippled short pile carpet                                                   |
| Plugs & Sockets                                 | 214. Sockets                   | 3 x Double white plated                                                           |
|                                                 | 215. Switches                  | 1 x Single, 1 x Double white plated                                               |
| Miscellaneous                                   | 216. Radiator                  | 2 x White single caps on both T/stat on                                           |
|                                                 | 217. Built in double wardrobes | White wooden frames, inlays doors and                                             |
|                                                 |                                | white knobs. Both have double storage                                             |
|                                                 |                                | units above                                                                       |
|                                                 | 218. LHS                       | 2 gold coloured hanging rails                                                     |
|                                                 | 219. RHS                       | 1 gold coloured hanging rail                                                      |
|                                                 | 220. Fireplace and surround    | Creamish white ornate surround to cream and green / red flower patterned tiles to |
|                                                 |                                | sides and across hearth and black metal                                           |
|                                                 |                                | metal grate.                                                                      |
|                                                 |                                |                                                                                   |