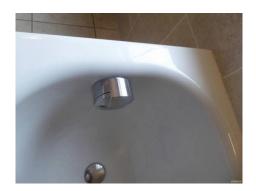

### Bathroom

| Doom                                           | Description             | Commant                                                                         |
|------------------------------------------------|-------------------------|---------------------------------------------------------------------------------|
| Room                                           | Description             | Comment                                                                         |
| Doors & Frames + Door Furniture                | 163. Doorframe          | White wooden frame                                                              |
|                                                | 164. Door               | White wooden 4 panel door                                                       |
|                                                | 165. Furniture          | Gold coloured knob and plate with a hook                                        |
|                                                |                         | and sliding bolt on reverse                                                     |
| Window & Frame, Sills, Keys, Curtain & Pole(s) | 166. Window             | Single panel mid opener                                                         |
|                                                | 167. Frame and Sill     | White UPVC and white wooden sill                                                |
|                                                | 168. Furniture          | White UPVC lever arm plate and lock                                             |
|                                                | 169. Decoration         | White fabric roller blind with white beaded                                     |
|                                                |                         | pulley and clear plastic clasp                                                  |
| Ceiling                                        | 170. Ceiling            | White painted plain                                                             |
| Lighting                                       | 171. Fittings - Ceiling | S/S rose to opaque glass shade bulb working                                     |
|                                                | 172. Fittings -Wall     | S/S fixture to opaque glass shade white cord and acorn bulb working             |
| Walls & Skirtings                              | 173. Walls              | Fawn stippled tiles with fawn/grey dado                                         |
|                                                |                         | tile. White plastic hook RHS above shower                                       |
|                                                |                         | fixture                                                                         |
| Floor                                          | 174. Flooring           | Light fawn stippled tiles                                                       |
| Plugs & Sockets                                | 175. Pull cord          | White rose cord and acorn                                                       |
| Toilet                                         | 176. Toilet             | White inset cistern with split chrome flush                                     |
|                                                |                         | , white plastic seat and lid                                                    |
|                                                | 177. Unit /top          | Brown/grey laminate top. Light wooden panels.                                   |
| Hand Basin                                     | 178. Basin              | White inset basin Single S/S lever arm tap, single mixer pop up plug and waste  |
|                                                | 179. Worktop and units  | Brown and grey laminate top with light                                          |
|                                                | •                       | wooden units with metal handles. From                                           |
|                                                |                         | LHS single with single shelf, double with                                       |
|                                                |                         | misc pipework and RHS 3 drawer unit.                                            |
| Bath & Plug                                    | 180. Bath               | White bath with fawn tiled side panels. Single mixer tap pop up plug and waste. |
|                                                | 181. Bath screen        | Multi fold panel screen with light limescale marks.                             |
| Shower                                         | 182. Shower             | Wall mounted S/S plate with 2 x S/S lever                                       |
|                                                |                         | taps, then separate plate, to hosing fixture and shower head                    |
| Miscellaneous                                  | 183. Heated towel rail  | S/S ladder.                                                                     |
| Miscondioods                                   | 184. Mirror             | Plain oblong                                                                    |
|                                                | 185. Toilet roll holder | S/S                                                                             |
|                                                | 186. Extractor vent     | White cased working                                                             |
|                                                | 100. Extractor vent     | winte cased working                                                             |
|                                                |                         |                                                                                 |