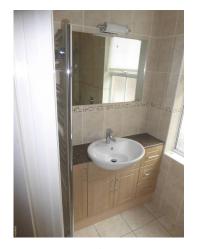

### Bathroom

| Doom                                           | Description             | Commant                                                                         |
|------------------------------------------------|-------------------------|---------------------------------------------------------------------------------|
| Room                                           | Description             | Comment                                                                         |
| Doors & Frames + Door Furniture                | 163. Doorframe          | White wooden frame                                                              |
|                                                | 164. Door               | White wooden 4 panel door                                                       |
|                                                | 165. Furniture          | Gold coloured knob and plate with a hook                                        |
|                                                |                         | and sliding bolt on reverse                                                     |
| Window & Frame, Sills, Keys, Curtain & Pole(s) | 166. Window             | Single panel mid opener                                                         |
|                                                | 167. Frame and Sill     | White UPVC and white wooden sill                                                |
|                                                | 168. Furniture          | White UPVC lever arm plate and lock                                             |
|                                                | 169. Decoration         | White fabric roller blind with white beaded                                     |
|                                                |                         | pulley and clear plastic clasp                                                  |
| Ceiling                                        | 170. Ceiling            | White painted plain                                                             |
| Lighting                                       | 171. Fittings - Ceiling | S/S rose to opaque glass shade bulb working                                     |
|                                                | 172. Fittings -Wall     | S/S fixture to opaque glass shade white cord and acorn bulb working             |
| Walls & Skirtings                              | 173. Walls              | Fawn stippled tiles with fawn/grey dado                                         |
|                                                |                         | tile. White plastic hook RHS above shower                                       |
|                                                |                         | fixture                                                                         |
| Floor                                          | 174. Flooring           | Light fawn stippled tiles                                                       |
| Plugs & Sockets                                | 175. Pull cord          | White rose cord and acorn                                                       |
| Toilet                                         | 176. Toilet             | White inset cistern with split chrome flush                                     |
|                                                |                         | , white plastic seat and lid                                                    |
|                                                | 177. Unit /top          | Brown/grey laminate top. Light wooden panels.                                   |
| Hand Basin                                     | 178. Basin              | White inset basin Single S/S lever arm tap, single mixer pop up plug and waste  |
|                                                | 179. Worktop and units  | Brown and grey laminate top with light                                          |
|                                                | •                       | wooden units with metal handles. From                                           |
|                                                |                         | LHS single with single shelf, double with                                       |
|                                                |                         | misc pipework and RHS 3 drawer unit.                                            |
| Bath & Plug                                    | 180. Bath               | White bath with fawn tiled side panels. Single mixer tap pop up plug and waste. |
|                                                | 181. Bath screen        | Multi fold panel screen with light limescale marks.                             |
| Shower                                         | 182. Shower             | Wall mounted S/S plate with 2 x S/S lever                                       |
|                                                |                         | taps, then separate plate, to hosing fixture and shower head                    |
| Miscellaneous                                  | 183. Heated towel rail  | S/S ladder.                                                                     |
| Miscondioods                                   | 184. Mirror             | Plain oblong                                                                    |
|                                                | 185. Toilet roll holder | S/S                                                                             |
|                                                | 186. Extractor vent     | White cased working                                                             |
|                                                | 100. Extractor vent     | winte cased working                                                             |
|                                                |                         |                                                                                 |

| Tenant Initials   |  |
|-------------------|--|
| Landlord Initials |  |

Bathroom

Bathroom

Flooring

Bathroom

Bathroom

Shaver light /mirror

Basin