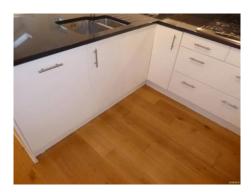

# Kitchen

| Room                             | Description                     | Comment                                     |
|----------------------------------|---------------------------------|---------------------------------------------|
| Doors & Frames + Door Furniture  | 27. Doorframe                   | White wooden frame                          |
| Doors & Traines   Door Furniture | 28. Door                        | White wooden 6 panel door                   |
|                                  | 29. Furniture                   | Gold coloured knob and plate.               |
| Calling                          |                                 | *                                           |
| Ceiling                          | 30. Ceiling                     | White painted plain                         |
| Lighting                         | 31. Fittings -Ceiling           | Metal rose tracking bar with 4 x metal      |
|                                  |                                 | cased spotlights all working.               |
|                                  | 32. Fittings - Under wall units | 5 x triangular metal cased with all         |
|                                  |                                 | working.                                    |
| Walls & Skirtings                | 33. Walls                       | White painted LHS ODU's. RHS stress         |
|                                  |                                 | line cracks LHS of hob.                     |
|                                  | 34. Skirting                    | Cream painted wooden with gold coloured     |
|                                  |                                 | and white ended doorstop.                   |
| Floor                            | 35. Flooring                    | Medium stained wood laminate with           |
|                                  |                                 | beaded edges                                |
| Plugs & Sockets                  | 36. Sockets                     | 2 x Double white plated                     |
|                                  | 37. Switches                    | 1 x Triple white plated                     |
| Appliances                       | 38. Dishwasher                  | Neff with tablet tray clean, 2 grey wire    |
| 11                               |                                 | shelves and cutlery tray.                   |
| Units & Drawers                  | 39. Units                       | White carcasses with white fronts, metal    |
|                                  | 27. 2.220                       | handles and white inners                    |
|                                  | 40. Wall units                  | From LHS                                    |
|                                  | 41. Unit 1                      | Single with 2 shelves                       |
|                                  | 42. Unit 2                      | Single with 2 shelves                       |
|                                  | 43. Unit 3                      | Single with 2 shelves                       |
|                                  | 44. Unit 4                      | RHS hood Single with 2 shelves -small       |
|                                  | 44. Omt 4                       | scuff line front base RHS                   |
|                                  | 45. Unit 5                      | Bi fold corner unit with 2 shelves          |
|                                  | 46. Unit 6                      |                                             |
|                                  |                                 | Single with 2 shelves                       |
|                                  | 47. Unit 7                      | Above Microwave single single shelf -2      |
|                                  | 40. *** 1: 0                    | single sockets and fuse plate               |
|                                  | 48. Unit 8                      | Full height Above F/F single false front    |
|                                  |                                 | with open shelf under -fronts for F/F under |
|                                  | 49. Floor units from LHS        | From LHS                                    |
|                                  | 50. Unit 1                      | Single front for Dishwasher with metal tea  |
|                                  |                                 | towel holder external LHS edge              |
|                                  | 51. Unit 2                      | Single under sink with misc pipework.       |
|                                  | 52. Unit 3                      | Bi fold front and 2 x single shelf          |
|                                  | 53. Unit 4                      | 3 drawer unit - top being 2 half drawers    |
|                                  |                                 | with cutlery tray RHS.                      |
|                                  | 54. Unit 5                      | Single with 2 x single shelf                |
|                                  | 55. Unit 6                      | 2 drawer unit under oven.                   |
| Worktops                         | 56. Worktop                     | Black speckled marble/quartz with           |
|                                  |                                 | matching upstand and full height            |
|                                  |                                 | splashback behind hob.                      |
| Cooker                           | 57. Hob                         | 5 x gas ring hob plus trivets               |
|                                  |                                 |                                             |