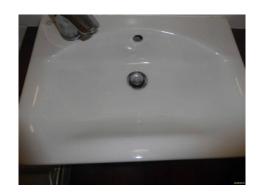

### Bathroom

| Doom                                           | Description             | Commant                                                                         |
|------------------------------------------------|-------------------------|---------------------------------------------------------------------------------|
| Room                                           | Description             | Comment                                                                         |
| Doors & Frames + Door Furniture                | 163. Doorframe          | White wooden frame                                                              |
|                                                | 164. Door               | White wooden 4 panel door                                                       |
|                                                | 165. Furniture          | Gold coloured knob and plate with a hook                                        |
|                                                |                         | and sliding bolt on reverse                                                     |
| Window & Frame, Sills, Keys, Curtain & Pole(s) | 166. Window             | Single panel mid opener                                                         |
|                                                | 167. Frame and Sill     | White UPVC and white wooden sill                                                |
|                                                | 168. Furniture          | White UPVC lever arm plate and lock                                             |
|                                                | 169. Decoration         | White fabric roller blind with white beaded                                     |
|                                                |                         | pulley and clear plastic clasp                                                  |
| Ceiling                                        | 170. Ceiling            | White painted plain                                                             |
| Lighting                                       | 171. Fittings - Ceiling | S/S rose to opaque glass shade bulb working                                     |
|                                                | 172. Fittings -Wall     | S/S fixture to opaque glass shade white cord and acorn bulb working             |
| Walls & Skirtings                              | 173. Walls              | Fawn stippled tiles with fawn/grey dado                                         |
|                                                |                         | tile. White plastic hook RHS above shower                                       |
|                                                |                         | fixture                                                                         |
| Floor                                          | 174. Flooring           | Light fawn stippled tiles                                                       |
| Plugs & Sockets                                | 175. Pull cord          | White rose cord and acorn                                                       |
| Toilet                                         | 176. Toilet             | White inset cistern with split chrome flush                                     |
|                                                |                         | , white plastic seat and lid                                                    |
|                                                | 177. Unit /top          | Brown/grey laminate top. Light wooden panels.                                   |
| Hand Basin                                     | 178. Basin              | White inset basin Single S/S lever arm tap, single mixer pop up plug and waste  |
|                                                | 179. Worktop and units  | Brown and grey laminate top with light                                          |
|                                                | •                       | wooden units with metal handles. From                                           |
|                                                |                         | LHS single with single shelf, double with                                       |
|                                                |                         | misc pipework and RHS 3 drawer unit.                                            |
| Bath & Plug                                    | 180. Bath               | White bath with fawn tiled side panels. Single mixer tap pop up plug and waste. |
|                                                | 181. Bath screen        | Multi fold panel screen with light limescale marks.                             |
| Shower                                         | 182. Shower             | Wall mounted S/S plate with 2 x S/S lever                                       |
|                                                |                         | taps, then separate plate, to hosing fixture and shower head                    |
| Miscellaneous                                  | 183. Heated towel rail  | S/S ladder.                                                                     |
| Miscondioods                                   | 184. Mirror             | Plain oblong                                                                    |
|                                                | 185. Toilet roll holder | S/S                                                                             |
|                                                | 186. Extractor vent     | White cased working                                                             |
|                                                | 100. Extractor vent     | winte cased working                                                             |
|                                                |                         |                                                                                 |

| Tenant Initials   |  |
|-------------------|--|
| Landlord Initials |  |

Bathroom

Bathroom

Flooring

Bathroom

Bathroom

Shaver light /mirror

Basin