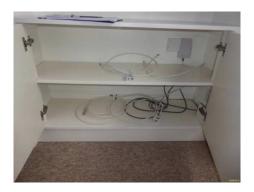

# Lounge

| Room                                           | Description                  | Comment                                                                                                                                                                                                          |
|------------------------------------------------|------------------------------|------------------------------------------------------------------------------------------------------------------------------------------------------------------------------------------------------------------|
| Doors & Frames + Door Furniture                | 113. Doorframe/Threshold     | White wooden frame                                                                                                                                                                                               |
|                                                | 114. Door                    | White wooden 6 panel door                                                                                                                                                                                        |
|                                                | 115. Furniture               | Gold coloured knob and plate                                                                                                                                                                                     |
| Window & Frame, Sills, Keys, Curtain & Pole(s) | 116. Window                  | Bay windows 5 x Single panel with mid opener panel 3                                                                                                                                                             |
|                                                | 117. Frame and Sill          | White UPVC and white wooden sill                                                                                                                                                                                 |
|                                                | 118. Furniture               | White UPVC lever arm plate and lock                                                                                                                                                                              |
|                                                | 119. Decoration              | White slatted blinds with white cord and acorns plus clear twist wands. White tracking above                                                                                                                     |
| Ceiling                                        | 120. Ceiling                 | White painted plain with cornicing edge                                                                                                                                                                          |
| Light Fittings                                 | 121. Fittings                | White rose to cream shade bulb not working.                                                                                                                                                                      |
| Walls & Skirtings                              | 122. Coving and picture rail | White painted                                                                                                                                                                                                    |
|                                                | 123. Walls                   | White painted, Facing single p/hook                                                                                                                                                                              |
|                                                | 124. Skirting                | Cream painted wooden                                                                                                                                                                                             |
| Floor                                          | 125. Flooring                | Fawn stippled short pile carpet                                                                                                                                                                                  |
| Plugs & Sockets                                | 126. Sockets                 | 2 x Double white plated                                                                                                                                                                                          |
|                                                | 127. Switches                | 1 x Single white plated                                                                                                                                                                                          |
|                                                | 128. TV aerial point         | Single white plated                                                                                                                                                                                              |
|                                                | 129. Telephone point         | Single white plated.                                                                                                                                                                                             |
| Furniture                                      | 130. Fireplace and surround  | White ornate surround to green patterned tiles and black metal fire and basket -green flower patterned tiles on hearth                                                                                           |
|                                                | 131. Shelving                | 5 x white floating wooden shelves LHS with 3 RHS and under double white wooden cupboard with double inlay doors and white knobs - cable cut out on top, inside misc cabling Virgin media point and single shelf. |
| Miscellaneous                                  | 132. Radiator                | White double caps on both T/stat on                                                                                                                                                                              |

Fireplace and surround

Cupboard with misc cabling

Tenant Initials \_\_\_\_\_