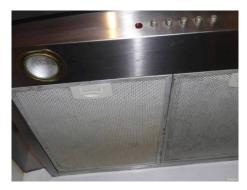

| Tenant Initials   |  |
|-------------------|--|
| Landlord Initials |  |

|                    | 58. Oven.                   | Top oven grey roasting tray no wire insert, single wire rack, door/walls/base/rack clean. Main oven 2 x wire racks, grey grill tray and wire insert. Door glass/walls/tray and racks clean.                                                                            |
|--------------------|-----------------------------|------------------------------------------------------------------------------------------------------------------------------------------------------------------------------------------------------------------------------------------------------------------------|
|                    | 59. Hood                    | S/S chimney with glass arch - light and fan T/W.                                                                                                                                                                                                                       |
| Fridges & Freezers | 60. Fridge freezer -Fridge  | Neff with 5 x white edged glass shelves with a plastic butter dish loose on shelf and under single clear plastic salad drawers, In the door 5 x full trays                                                                                                             |
|                    | 61. Fridge freezer -Freezer | Neff Ice tray compartment and 2 x clear plastic drawers - with cracks to base drawer.                                                                                                                                                                                  |
| Sink               | 62. Sink                    | S/S one and half bowl plus drainer. 2 x S/S lever arm taps to single mixer, 2 x metal strainers                                                                                                                                                                        |
| Miscellaneous      | 63. Walk in cupboards.      | Repainted for start of teanncy. White wooden frame, 4 panel doors with gold coloured knobs, LHS only gold coloured hook on reverse. Inside white ceiling with walls, light ash wood effect flooring installed for start of tenancy. Single bulb no shade bulb working. |
|                    | 64. LHS cupboard.           | 4 wooden shelves, electric meter and fuse box. Single bulb no shade bulb working.                                                                                                                                                                                      |
|                    | 65. RHS cupboard            | Single shelf across top then RHS 6 wooden shelves                                                                                                                                                                                                                      |
|                    | 66. Doorbell receiver       | Black cased working.                                                                                                                                                                                                                                                   |

Under sink unit

Ingrained marks under sink unit

Cooker hood filters

Hob

Double oven

Top oven door glass

Top oven base

**Tenant Initials** 